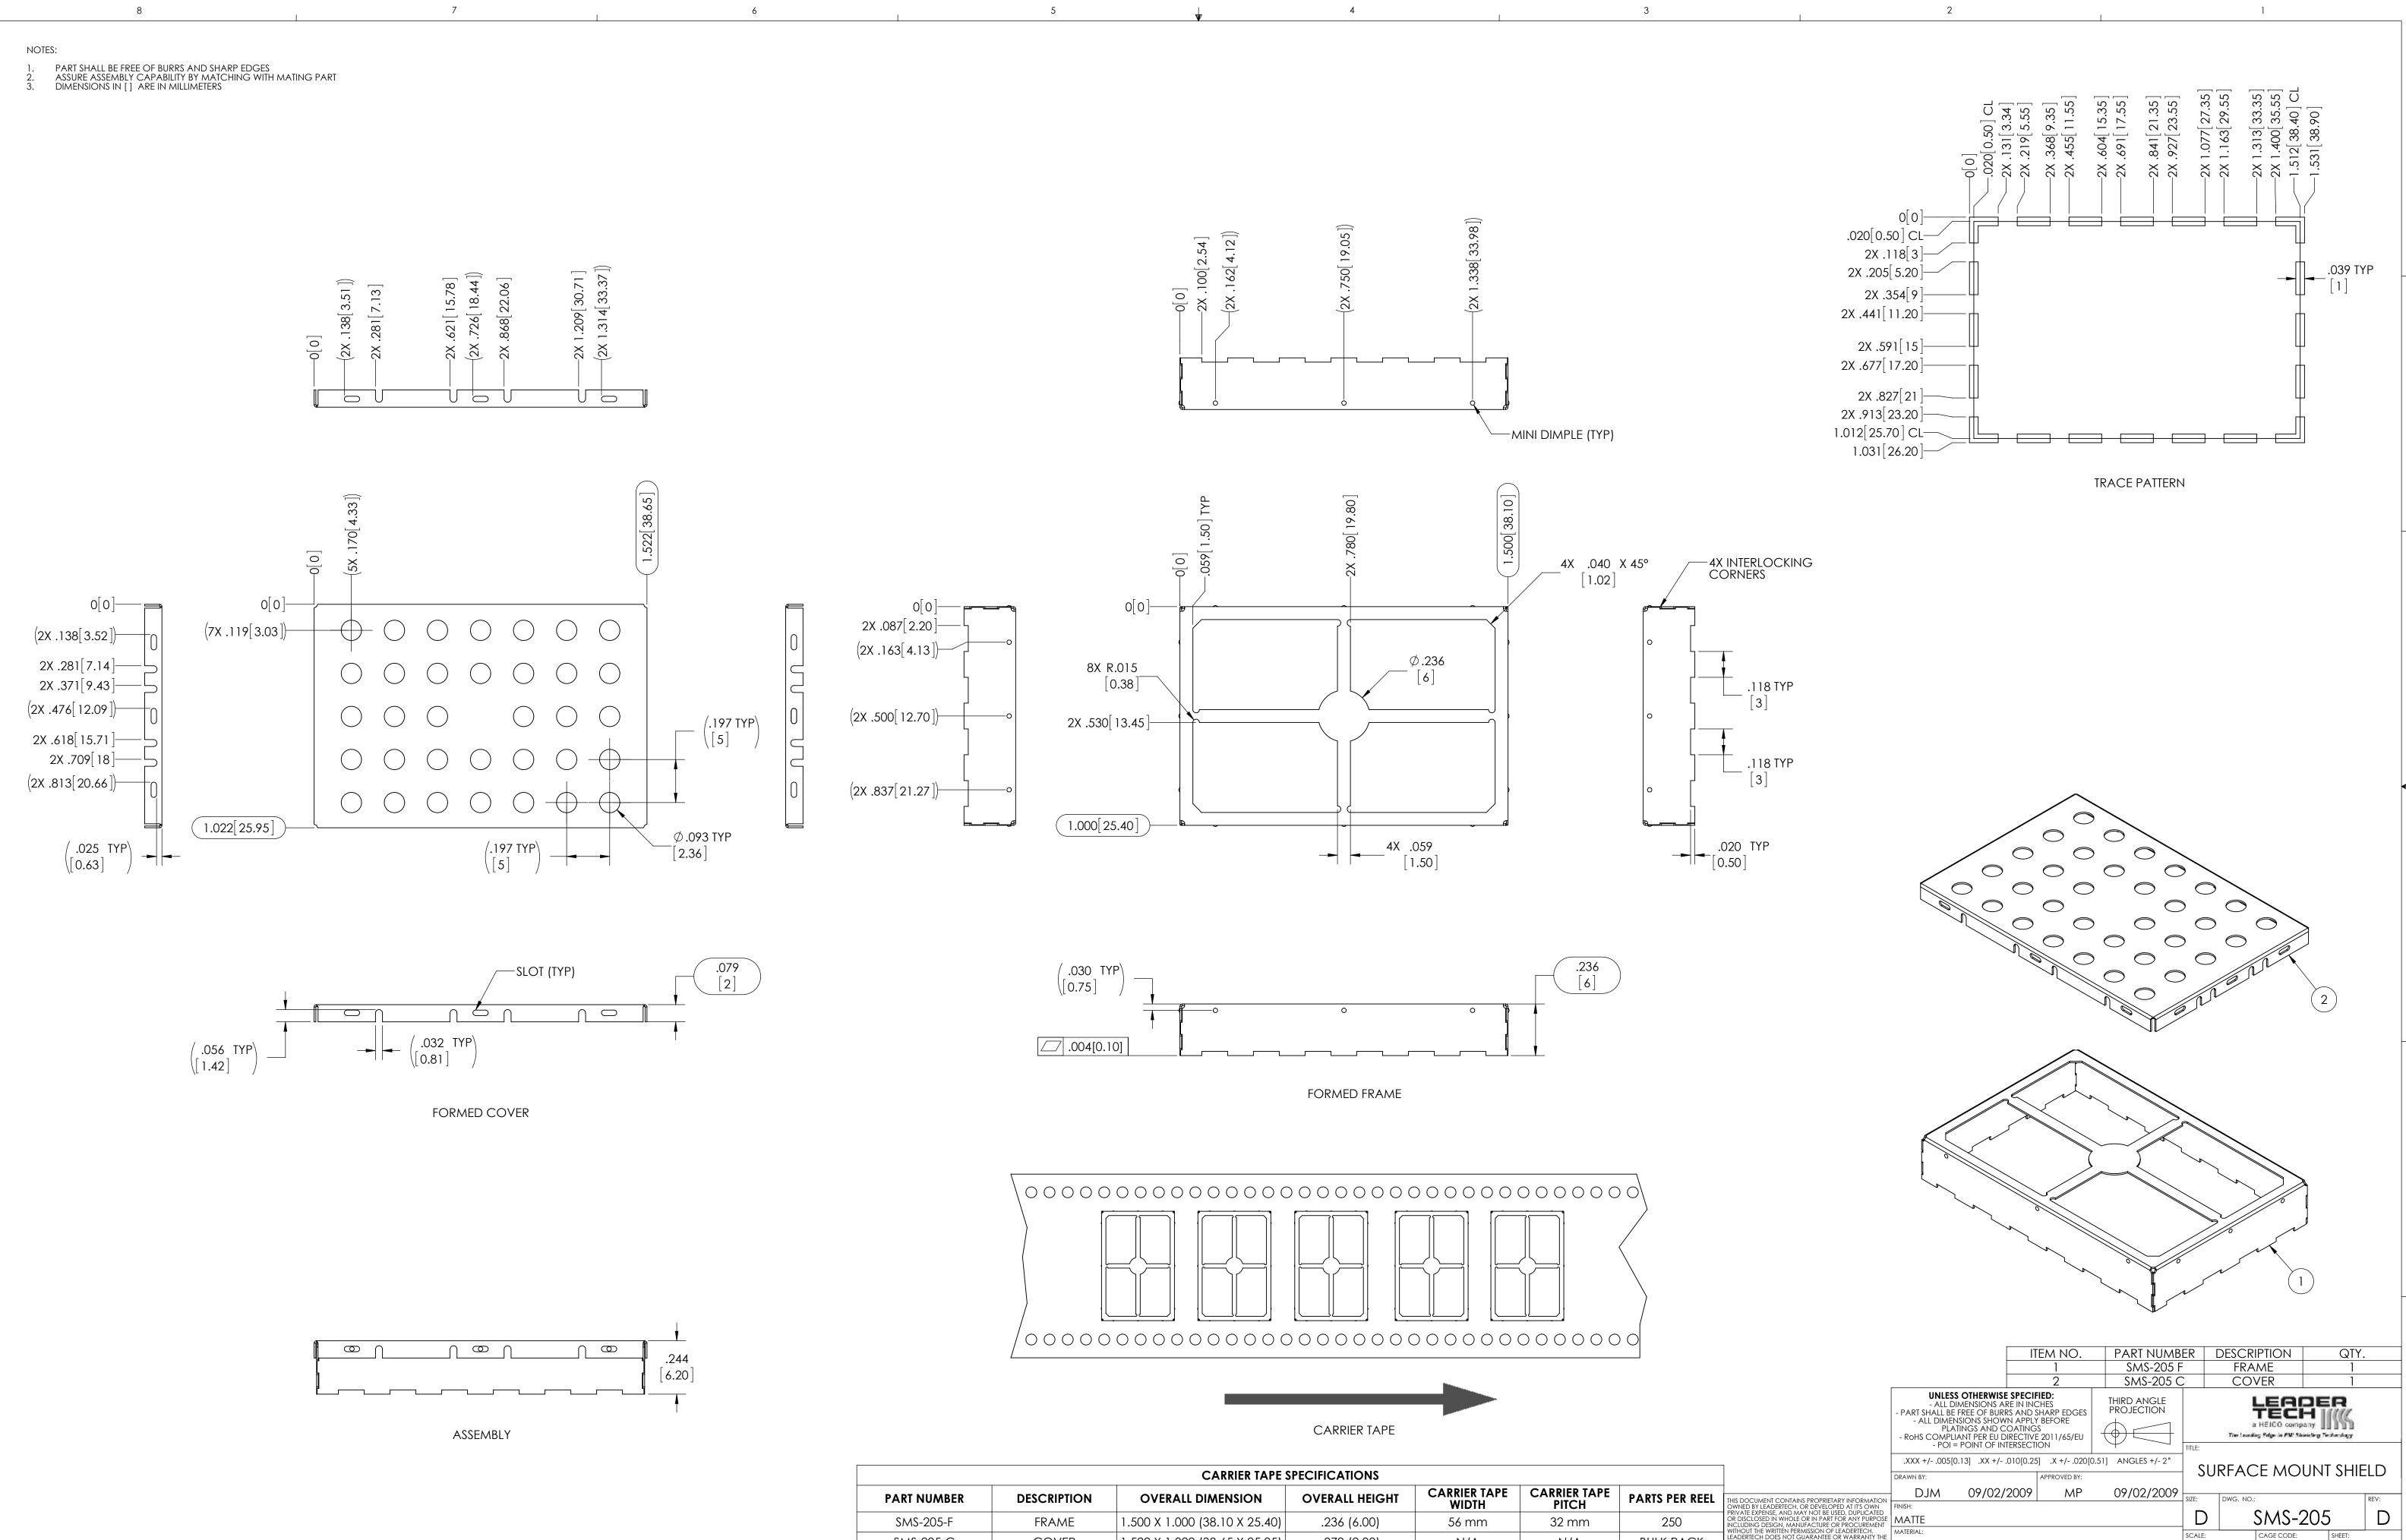

4J674

3.1

1

| CARRIER TAPE SPECIFICATIONS |             |                                       |                |                       |                       |                |                                             |
|-----------------------------|-------------|---------------------------------------|----------------|-----------------------|-----------------------|----------------|---------------------------------------------|
| PART NUMBER                 | DESCRIPTION | OVERALL DIMENSION                     | OVERALL HEIGHT | CARRIER TAPE<br>WIDTH | CARRIER TAPE<br>PITCH | PARTS PER REEL | THIS DOCUME<br>OWNED BY LE                  |
| SMS-205-F                   | FRAME       | 1.500 X 1.000 (38.10 X 25.40)         | .236 (6.00)    | 56 mm                 | 32 mm                 | 250            | OR DISCLOSED<br>INCLUDING DE<br>WITHOUT THE |
| SMS-205-C                   | COVER       | 1.522 X 1.022 (38.65 X 25.95)         | .079 (2.00)    | N/A                   | N/A                   | BULK PACK      | LEADERTECH                                  |
|                             | 5           | · · · · · · · · · · · · · · · · · · · | 4 3            |                       |                       |                |                                             |