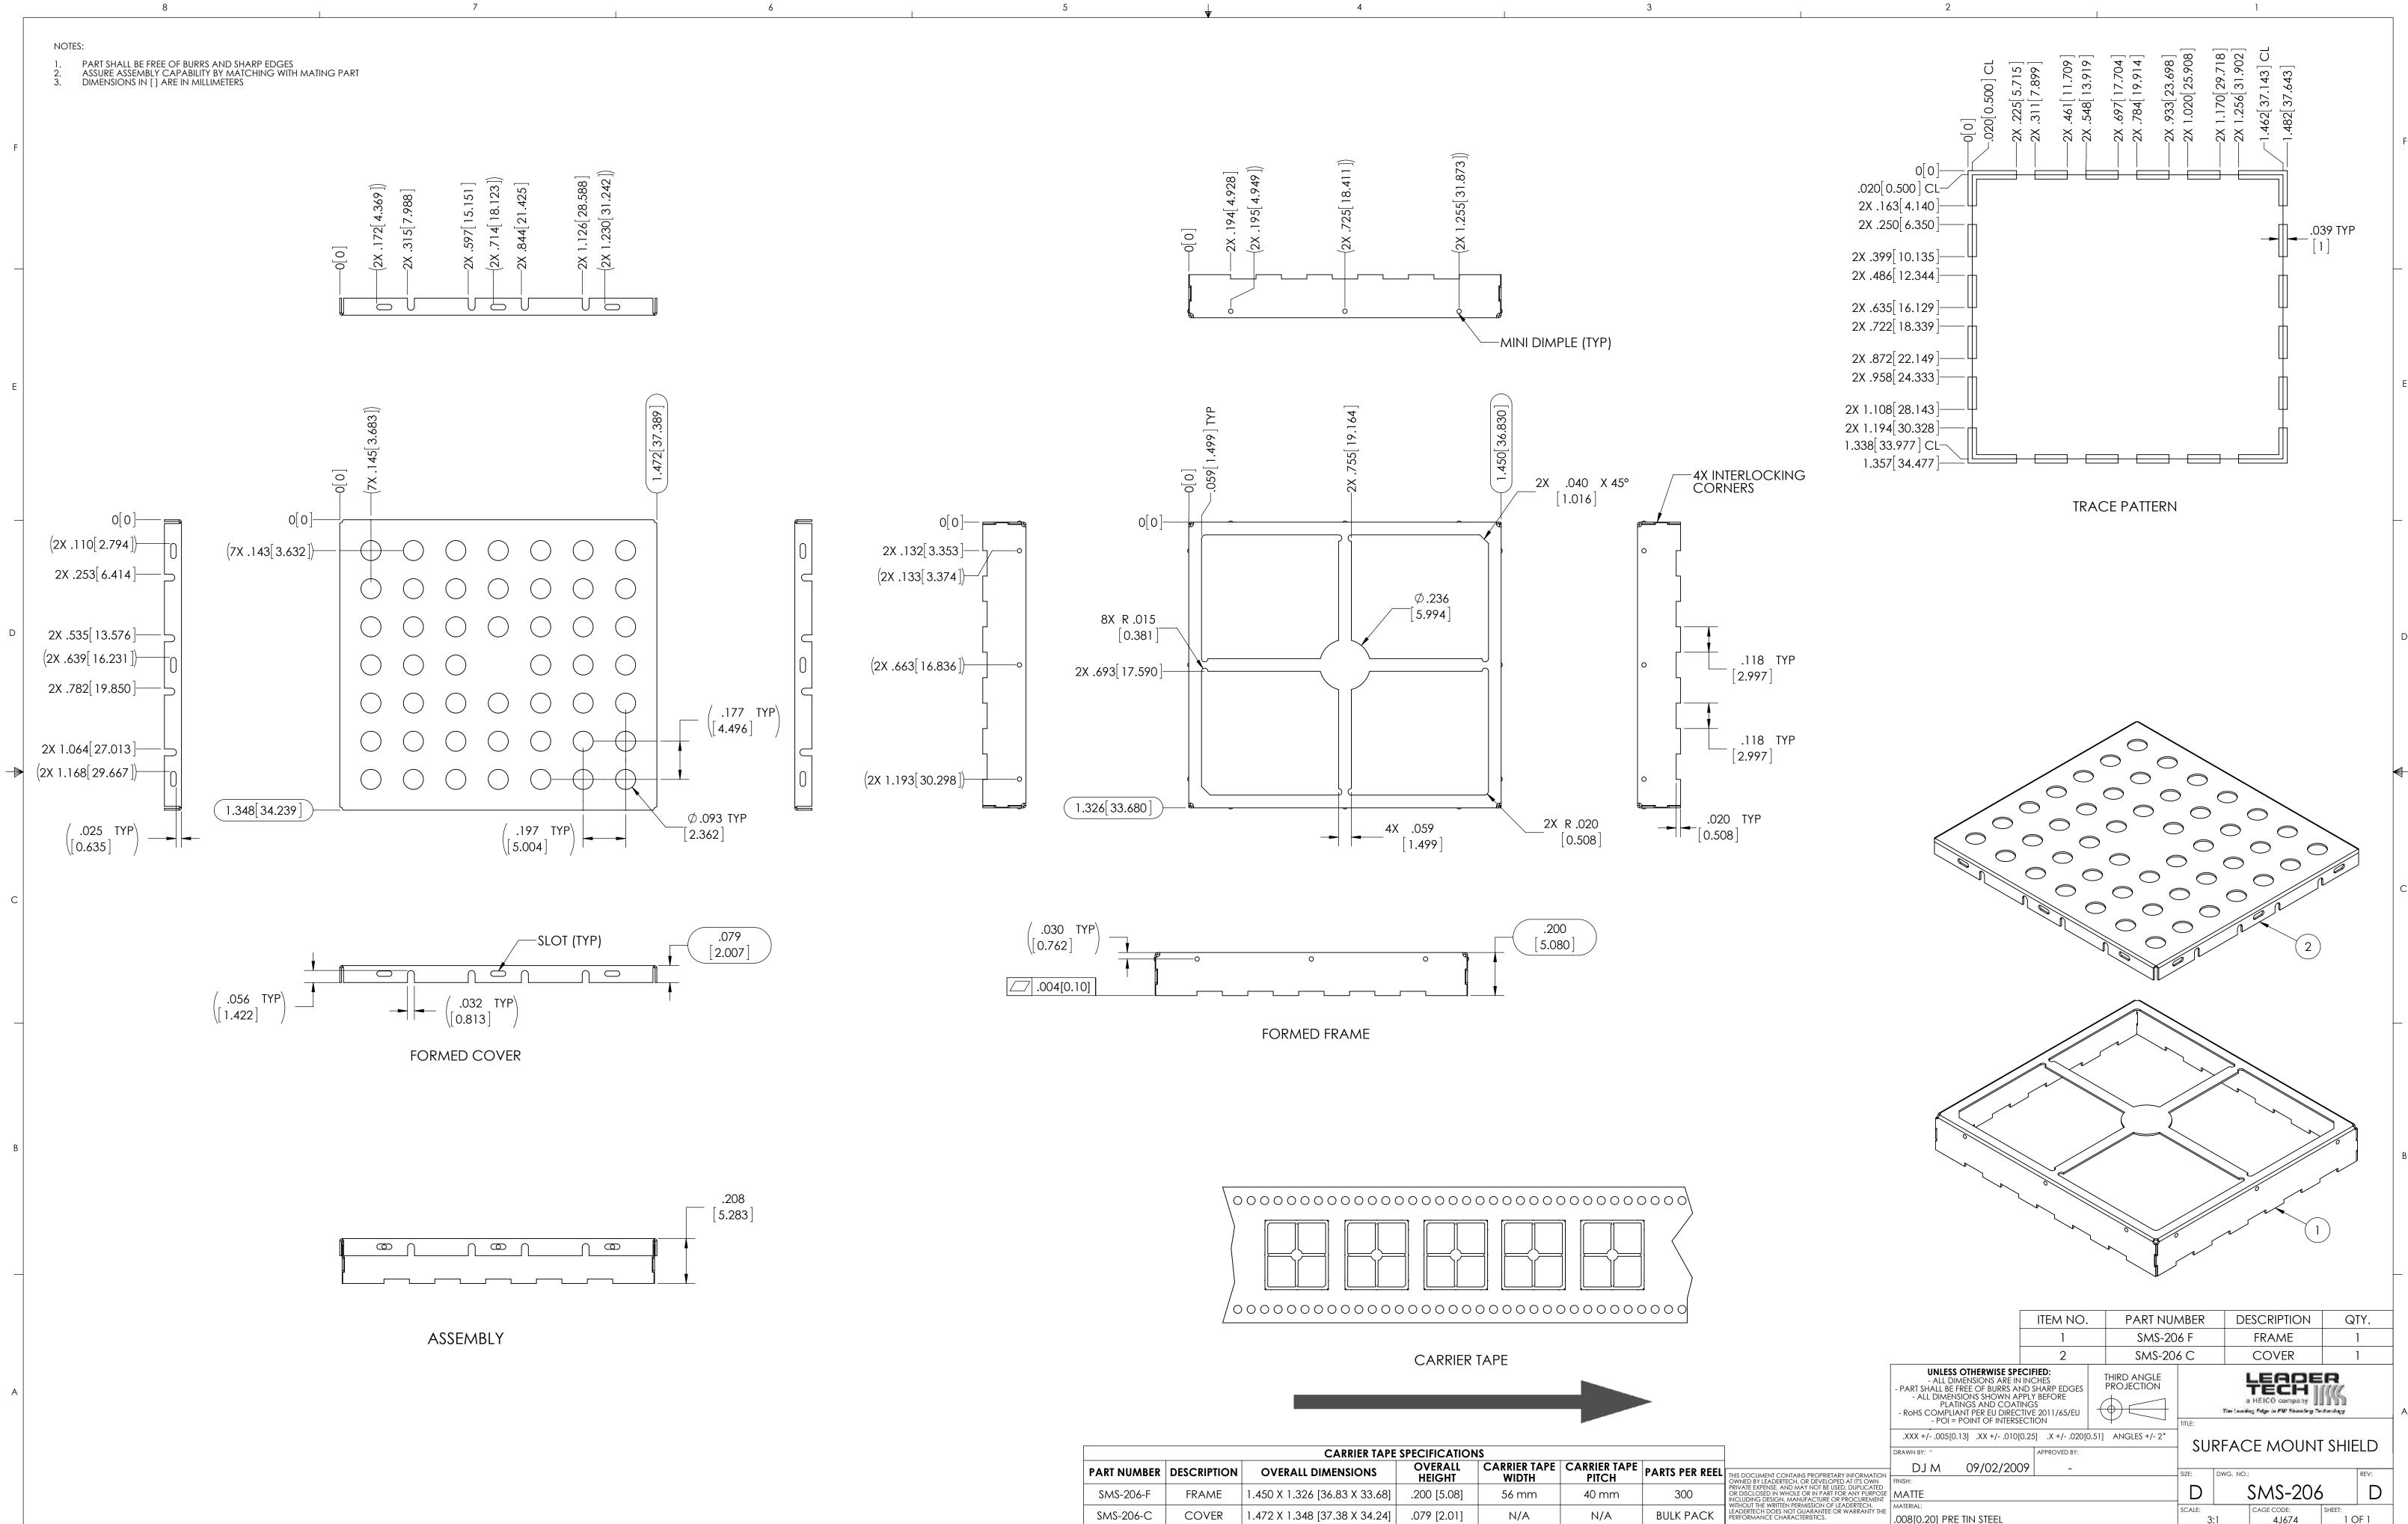

| CARRIER TAPE SPECIFICATIONS |             |                               |                   |                       |                       |                |                                        |
|-----------------------------|-------------|-------------------------------|-------------------|-----------------------|-----------------------|----------------|----------------------------------------|
| PART NUMBER                 | DESCRIPTION | OVERALL DIMENSIONS            | OVERALL<br>HEIGHT | CARRIER TAPE<br>WIDTH | CARRIER TAPE<br>PITCH | PARTS PER REEL | THIS DC                                |
| SMS-206-F                   | FRAME       | 1.450 X 1.326 [36.83 X 33.68] | .200 [5.08]       | 56 mm                 | 40 mm                 | 300            | PRIVATE<br>OR DISC<br>INCLUD<br>WITHOL |
| SMS-206-C                   | COVER       | 1.472 X 1.348 [37.38 X 34.24] | .079 [2.01]       | N/A                   | N/A                   | BULK PACK      | LEADER                                 |
| 4                           |             |                               |                   |                       | 3                     | I              |                                        |