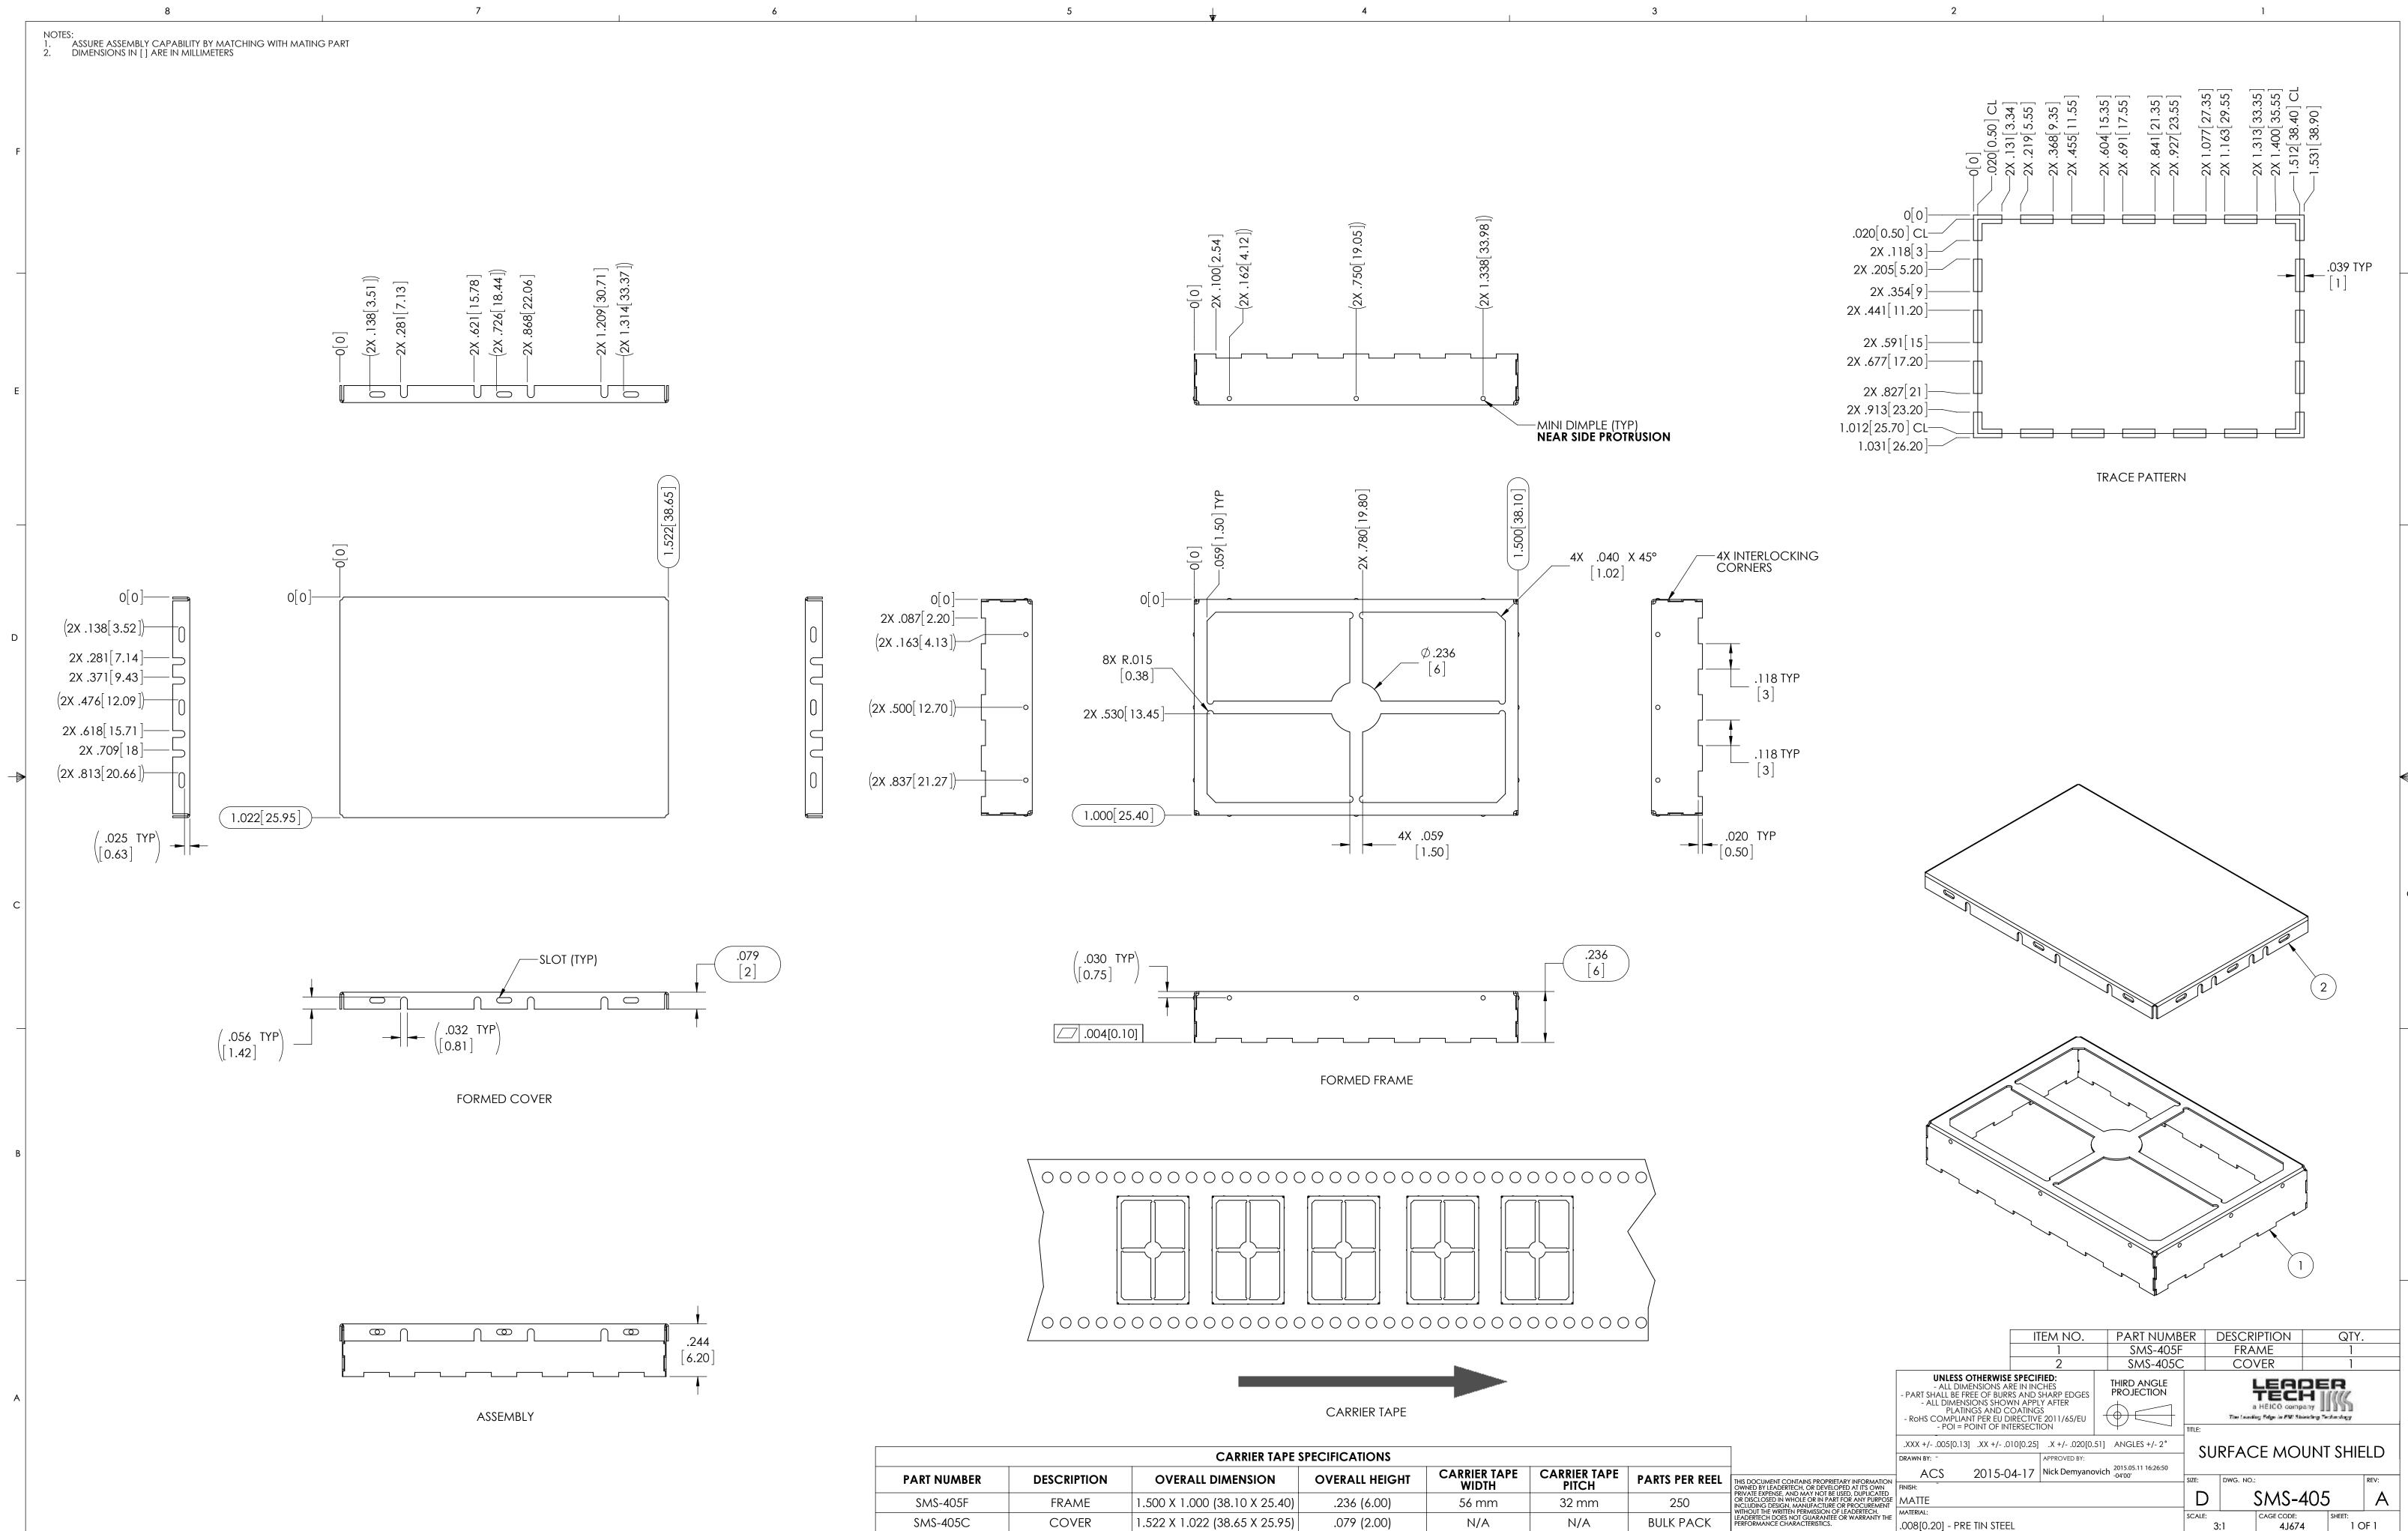

| CARRIER TAPE SPECIFICATIONS |             |                               |                |                       |                       |                |                                                       |
|-----------------------------|-------------|-------------------------------|----------------|-----------------------|-----------------------|----------------|-------------------------------------------------------|
| PART NUMBER                 | DESCRIPTION | OVERALL DIMENSION             | OVERALL HEIGHT | CARRIER TAPE<br>WIDTH | CARRIER TAPE<br>PITCH | PARTS PER REEL | THIS DOCUM<br>OWNED BY I                              |
| SMS-405F                    | FRAME       | 1.500 X 1.000 (38.10 X 25.40) | .236 (6.00)    | 56 mm                 | 32 mm                 | 250            | PRIVATE EXP<br>OR DISCLOS<br>INCLUDING<br>WITHOUT THI |
| SMS-405C                    | COVER       | 1.522 X 1.022 (38.65 X 25.95) | .079 (2.00)    | N/A                   | N/A                   | BULK PACK      | LEADERTECH                                            |
|                             | 5           |                               | 4              |                       | •                     | 3              |                                                       |