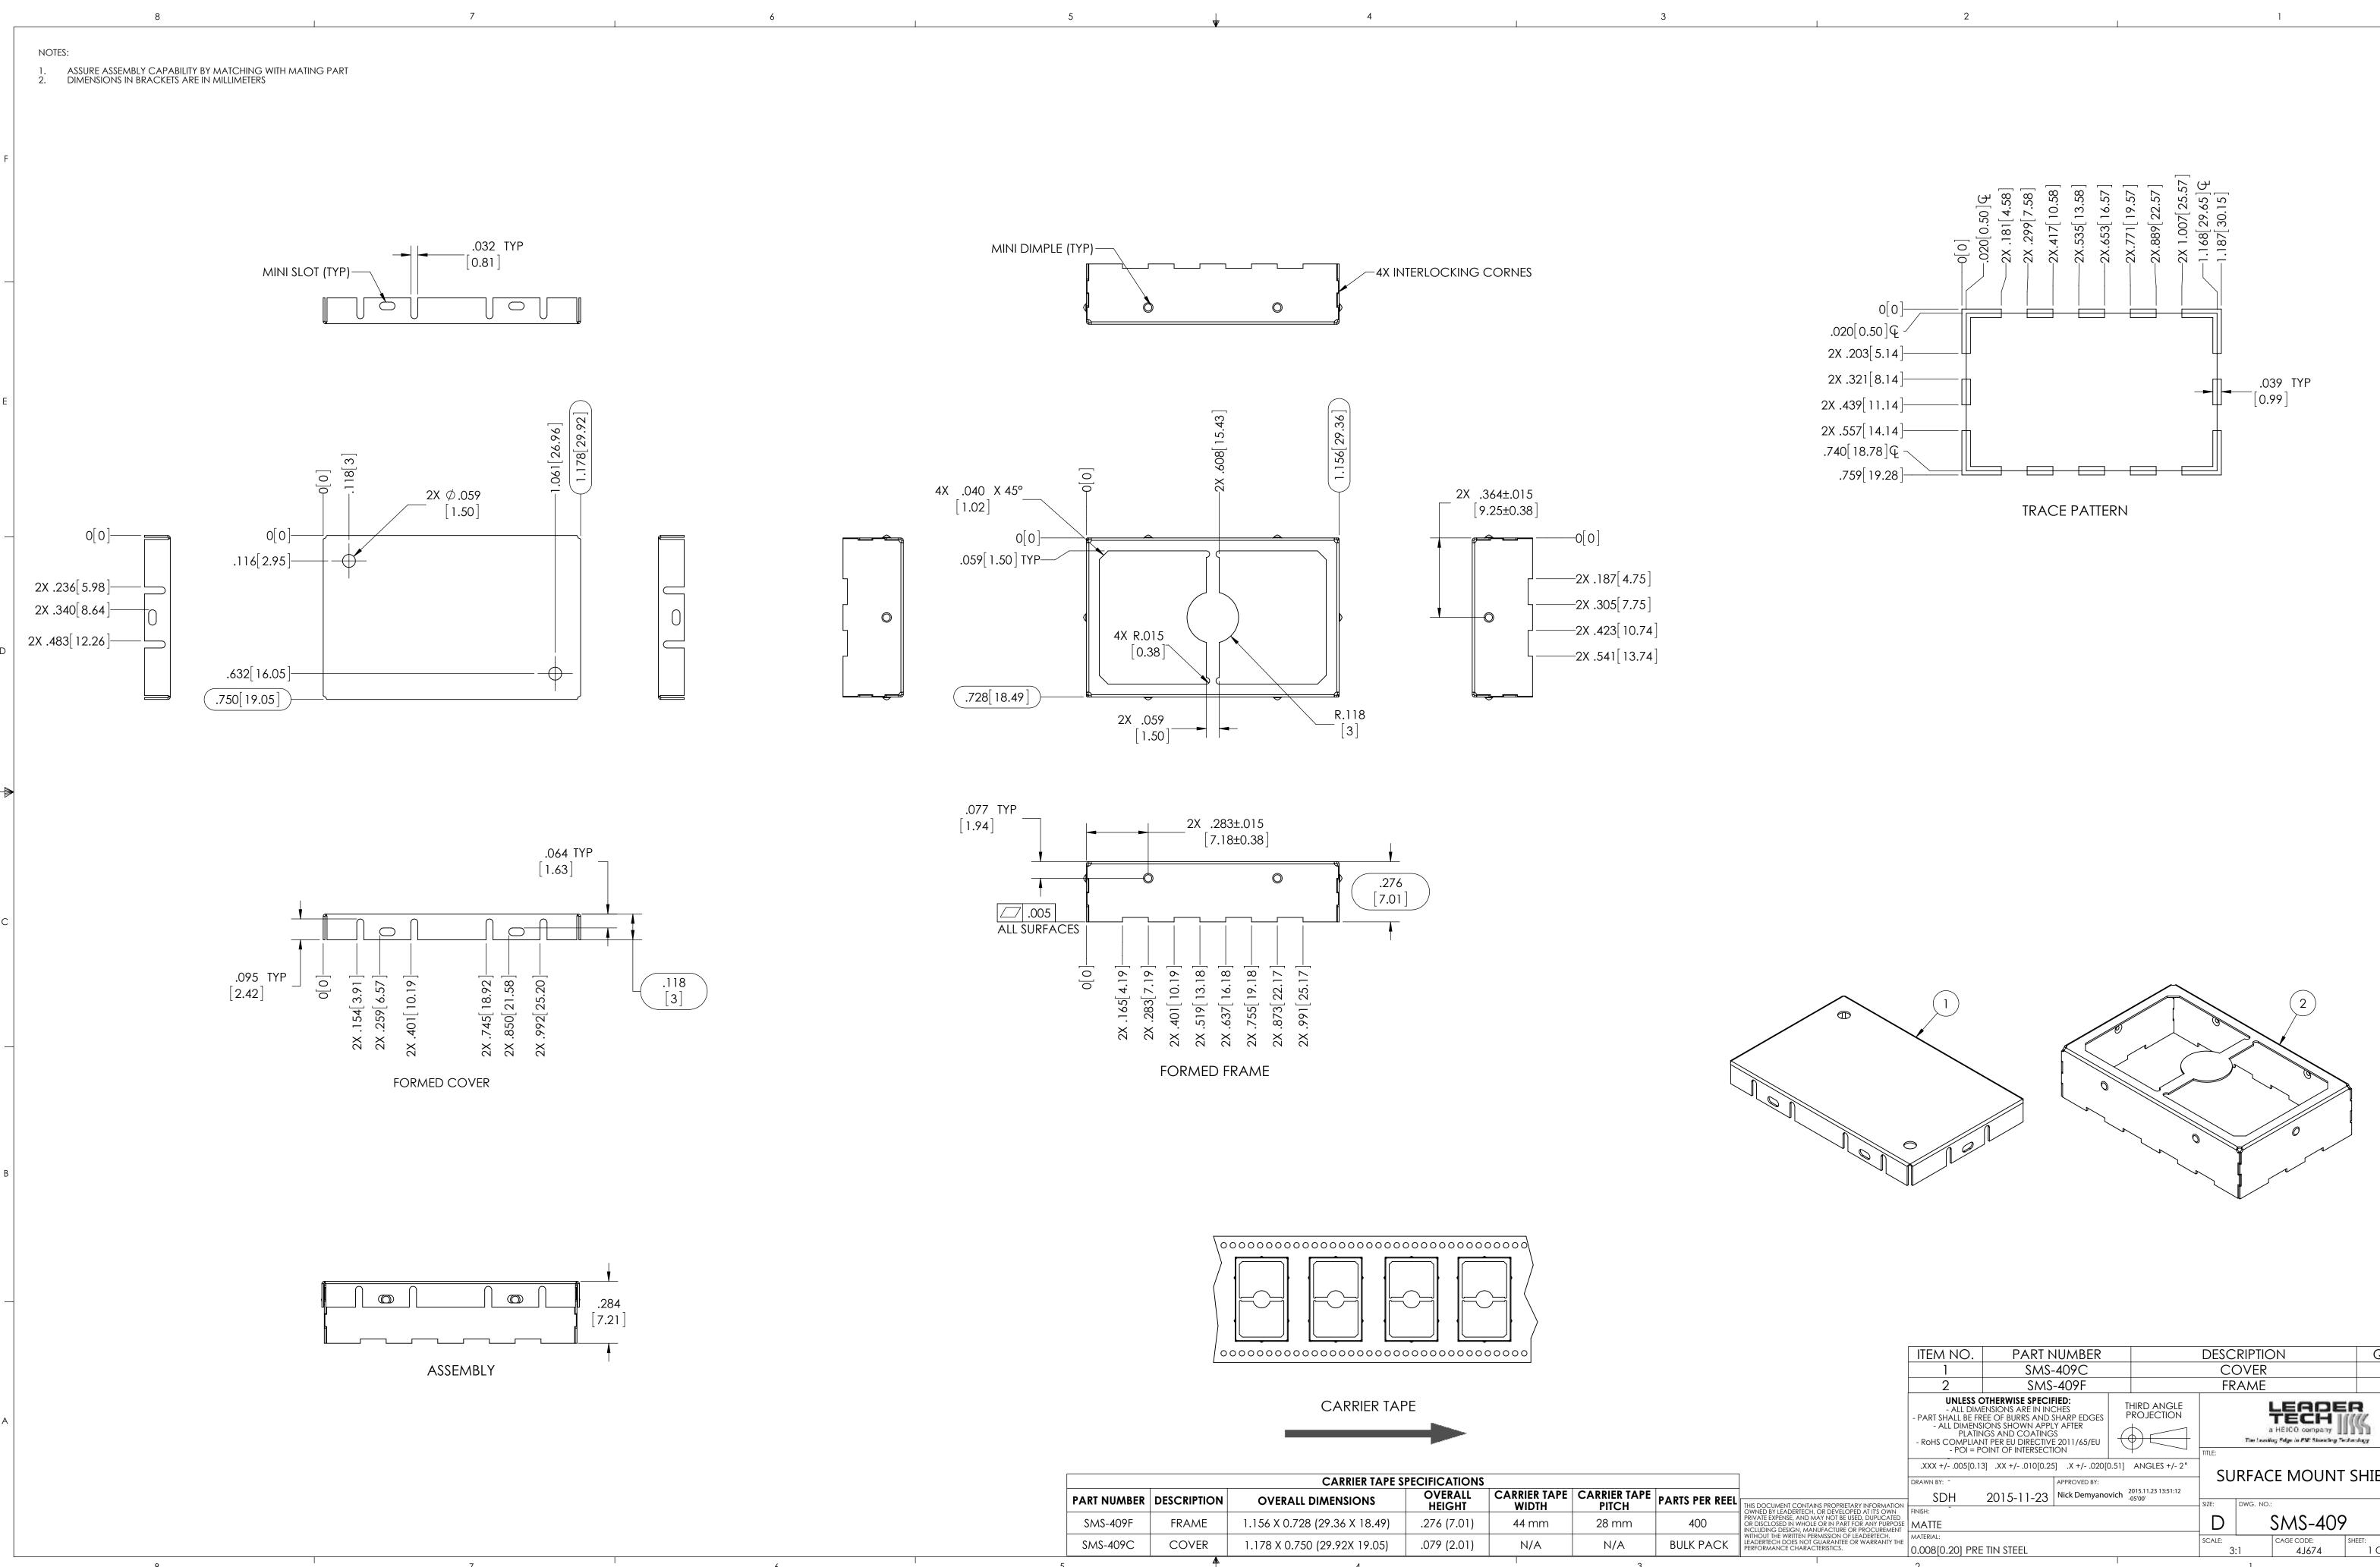

COVER

1.178 X 0.750 (29.92X 19.05)

SMS-409C

SURFACE MOUNT SHIELD SMS-409 0.008[0.20] PRE TIN STEEL 1 OF 1 4J674

QTY.