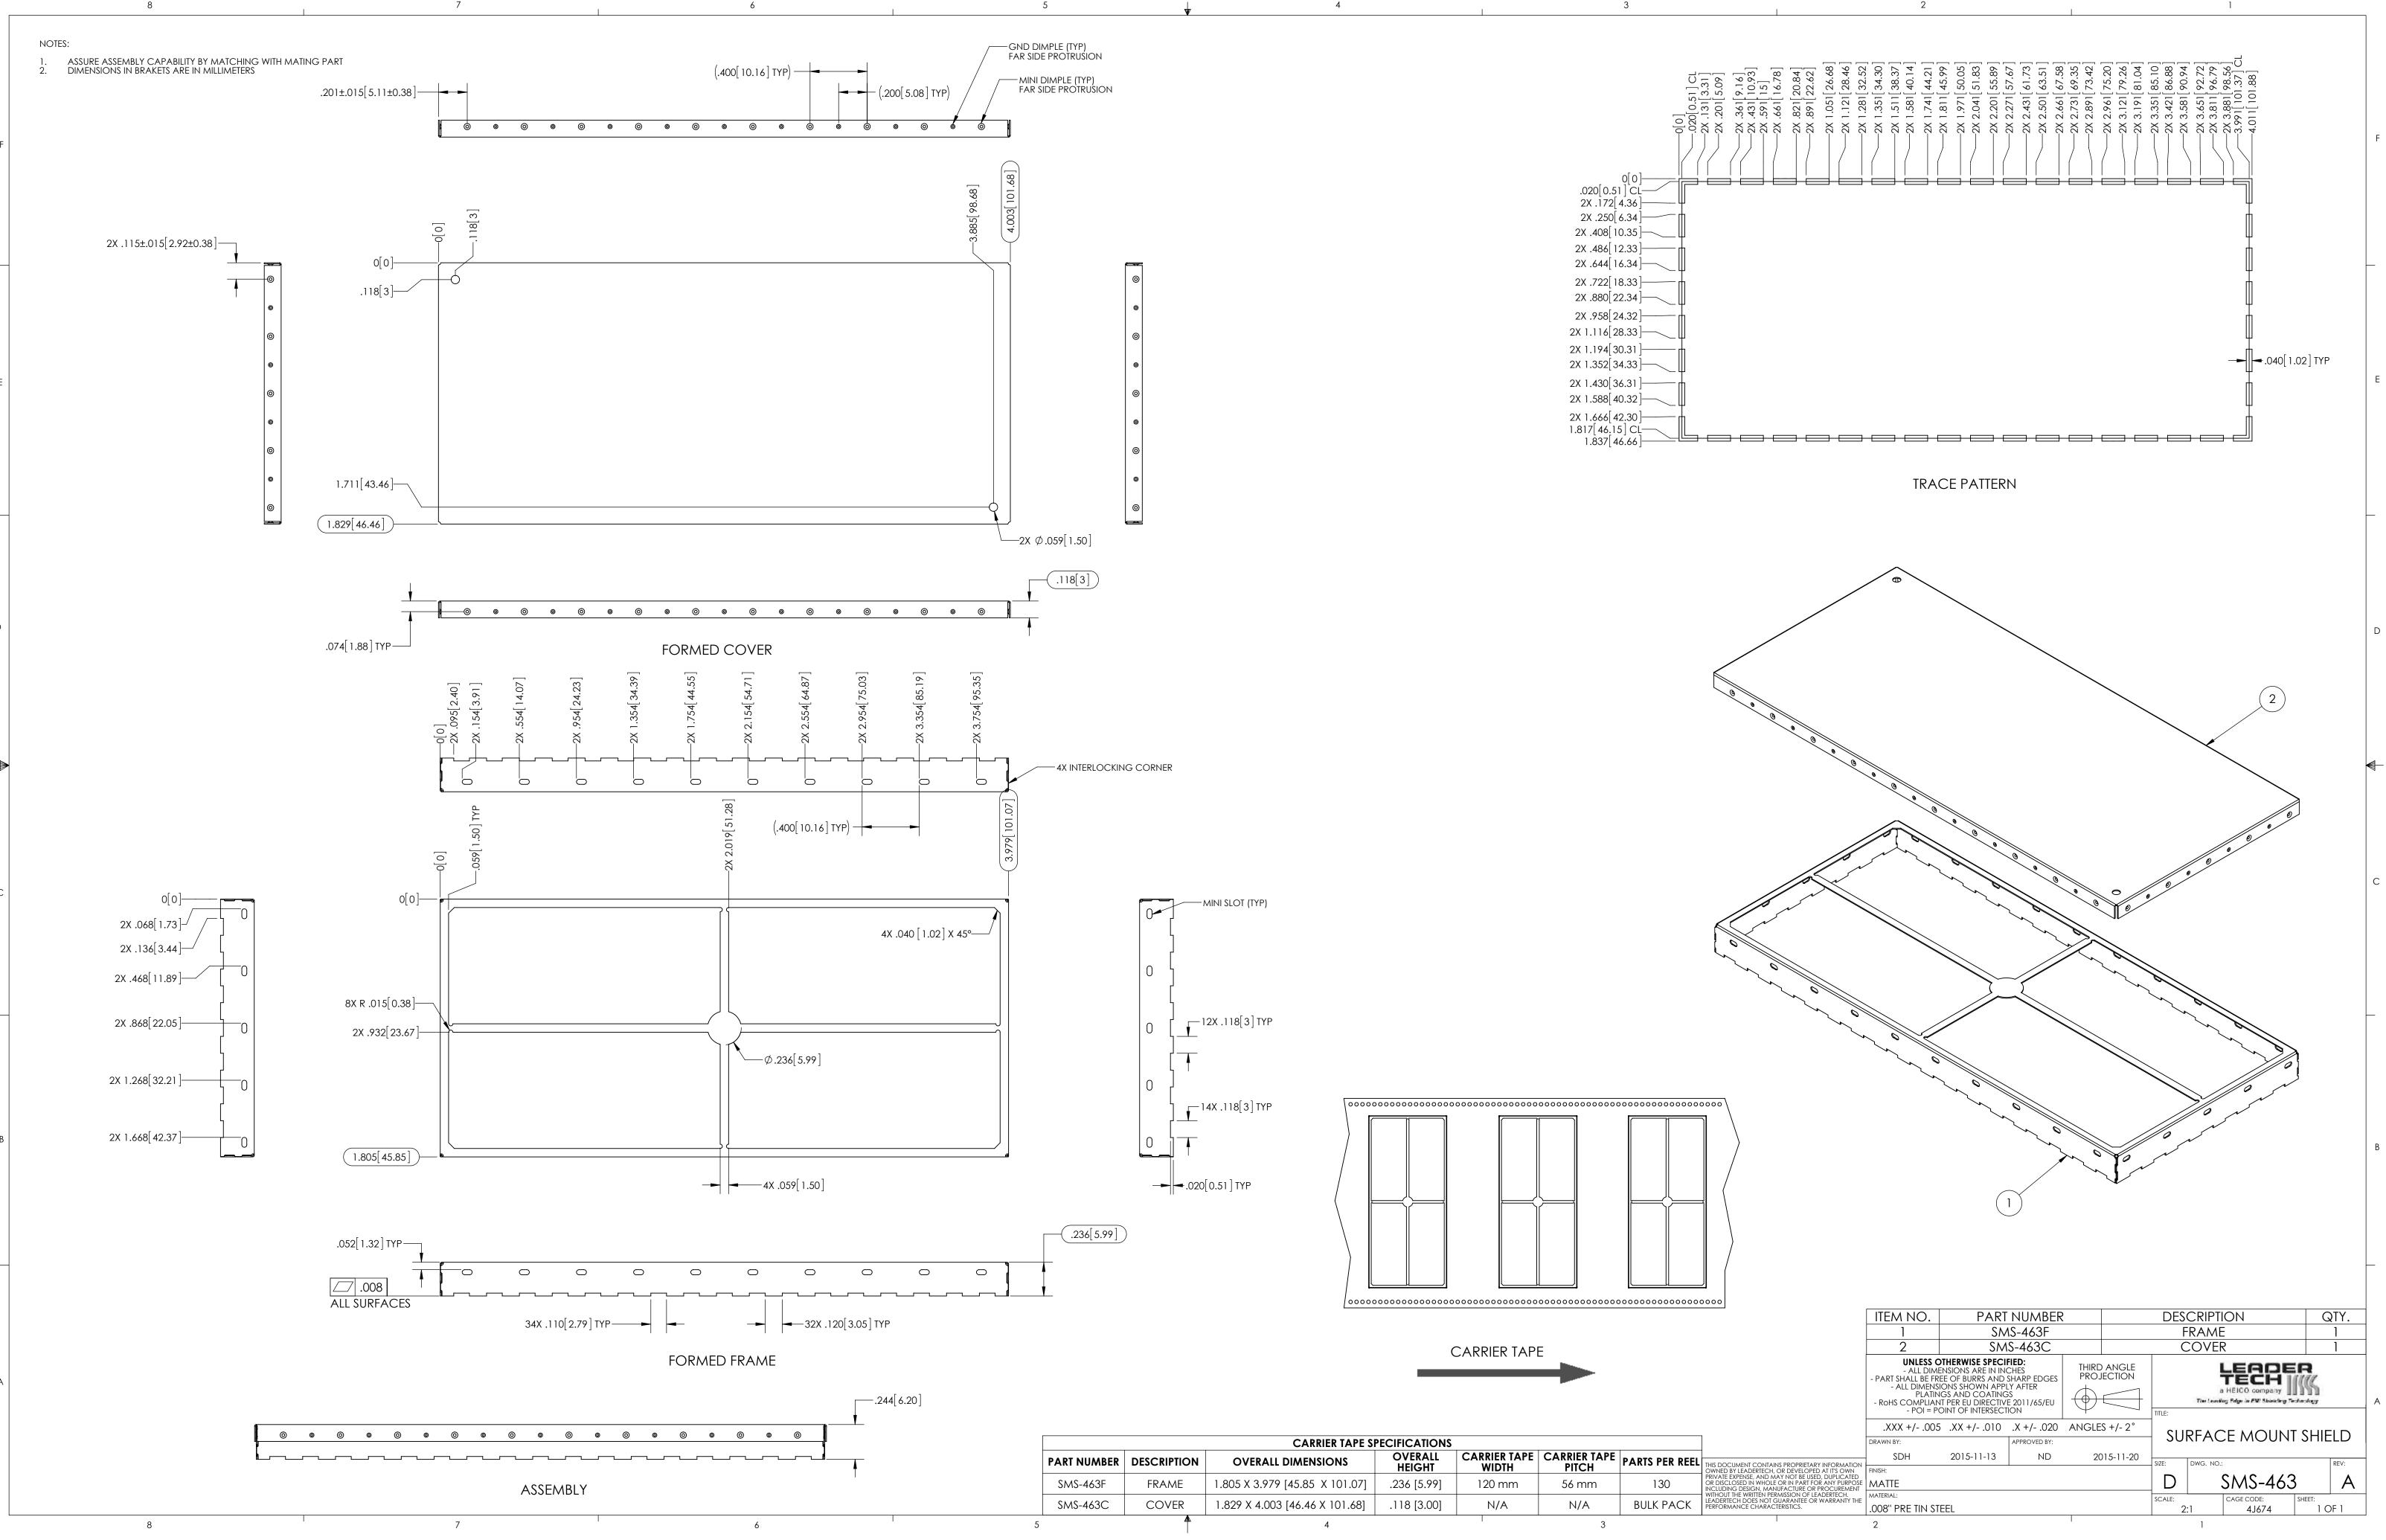

| CARRIER TAPE SPECIFICATIONS |             |                                |                   |                       |                       |                | ]                                                                                     |
|-----------------------------|-------------|--------------------------------|-------------------|-----------------------|-----------------------|----------------|---------------------------------------------------------------------------------------|
| PART NUMBER                 | DESCRIPTION | OVERALL DIMENSIONS             | OVERALL<br>HEIGHT | CARRIER TAPE<br>WIDTH | CARRIER TAPE<br>PITCH | PARTS PER REEL | THIS DOCUME<br>OWNED BY LE                                                            |
| SMS-463F                    | FRAME       | 1.805 X 3.979 [45.85 X 101.07] | .236 [5.99]       | 120 mm                | 56 mm                 | 130            | PRIVATE EXPE<br>OR DISCLOSE<br>INCLUDING D<br>WITHOUT THE<br>LEADERTECH<br>PERFORMANC |
| SMS-463C                    | COVER       | 1.829 X 4.003 [46.46 X 101.68] | .118 [3.00]       | N/A                   | N/A                   | BULK PACK      |                                                                                       |
| •                           | · 🔺         | 4                              |                   |                       | . 3                   |                |                                                                                       |