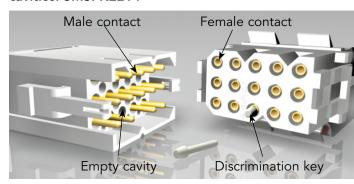

#### Both connectors have removable contacts: SMSPKE0

A dummy contact, which can be inserted into an empty contact cavity in any of SMS connectors.

#### For fixe female contacts and without discrimination cavities: SMSPKE2V1

A pin, which can be inserted into a preassambled female contact in all female boardmount connectors SMS.