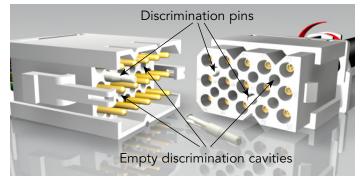

#### Both connectors have discrimination cavities: SMSPKE3

A pin, which can be inserted in the discrimination cavities of the SMS Quick mating cable and boardmount connectors. The discrimination cavities are in between of the contact cavities and offer the advantage that no contact cavities are lost due to discrimination.