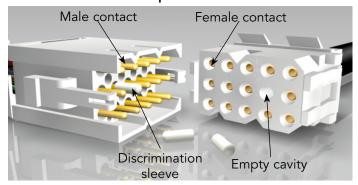

### Specially for connectors without discrimination cavities and without removable pin contact: SMSPKB2

A tube, which can be fitted over a preassembled male contact in all industrial male boardmount connectors SMS.