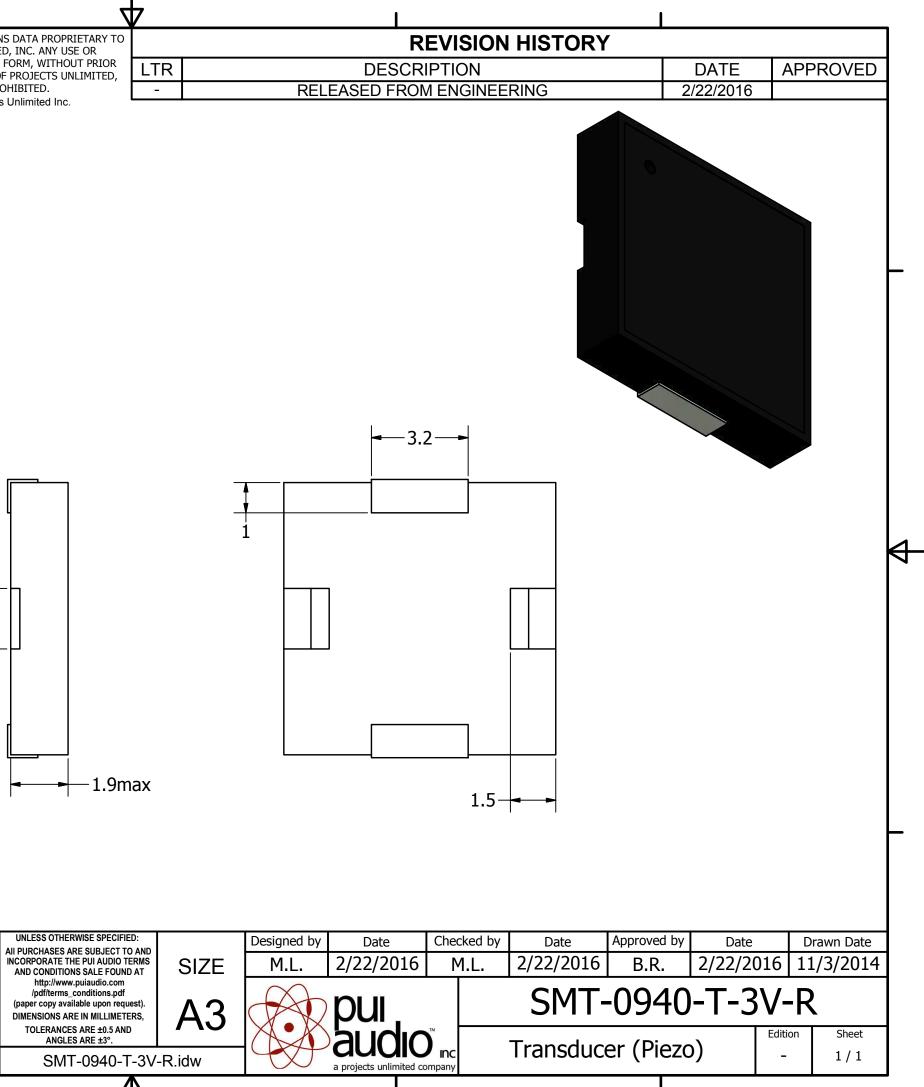

THIS DOCUMENT CONTAINS DATA PROPRIETARY TO PROJECTS UNLIMITED, INC. ANY USE OR REPRODUCTION, IN ANY FORM, WITHOUT PRIOR WRITTEN PERMISSION OF PROJECTS UNLIMITED, INC. IS PROHIBITED.

| REVISION HIS              |
|---------------------------|
| DESCRIPTION               |
| RELEASED FROM ENGINEERING |
|                           |

## NOTES:

- 1. ALL DIMENSIONS ARE IN MILLIMETERS.
- 2. SPECIFICATIONS SUBJECT TO CHANGE OR WITHDRAWL WITHOUT NOTICE.
- 3. THIS PART IS RoHS 2011/65/EU COMPLIANT.