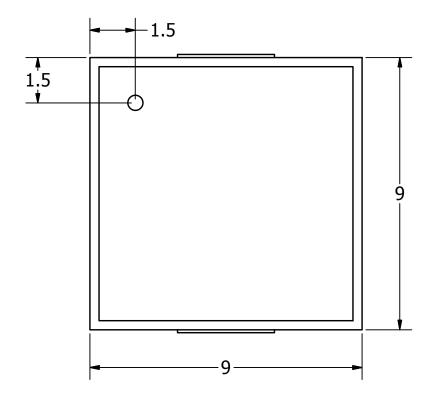

## NOTES:

- 1. ALL DIMENSIONS ARE IN MILLIMETERS.
- 2. SPECIFICATIONS SUBJECT TO CHANGE OR WITHDRAWL WITHOUT NOTICE.
- 3. THIS PART IS RoHS 2011/65/EU COMPLIANT.