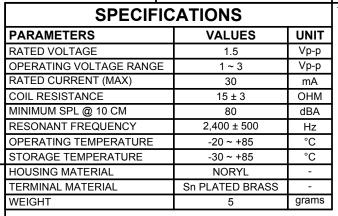

1. ALL DIMENSIONS ARE IN MILLIMETERS.

3. THIS PART IS RoHS 2002/95/EC COMPLIANT.

WITHOUT NOTICE.

2. SPECIFICATIONS SUBJECT TO CHANGE OR WITHDRAWL

THIS DOCUMENT CONTAINS DATA PROPRIETARY TO PROJECTS UNLIMITED, INC. ANY USE OR REPRODUCTION, IN ANY FORM, WITHOUT PRIOR WRITTEN PERMISSION OF PROJECTS UNLIMITED, INC. IS PROHIBITED.

UNLESS OTHERWISE

DIMENSIONS ARE IN

MILLIMETERS,

TOLERANCES ARE ±0.5 AND ANGLES ARE ±3°.

SMT-1324-TW-1V-R.idw

Designed by

SIZE

Date