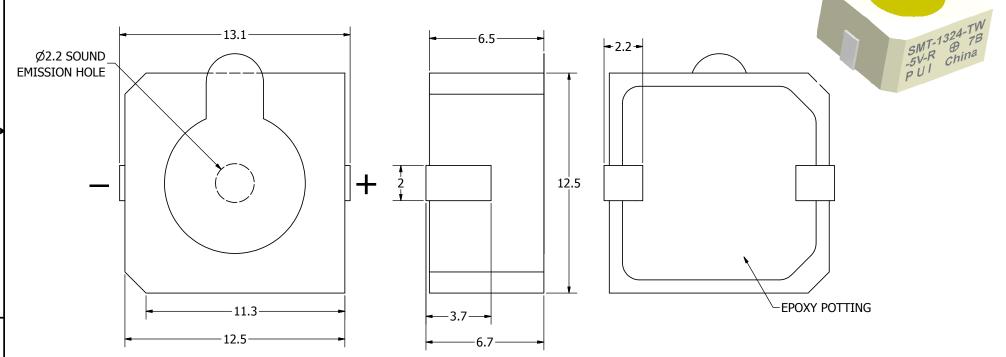

NOTES:

WITHOUT NOTICE.

1. ALL DIMENSIONS ARE IN MILLIMETERS.

3. THIS PART IS RoHS 2002/95/EC COMPLIANT.

2. SPECIFICATIONS SUBJECT TO CHANGE OR WITHDRAWL

THIS DOCUMENT CONTAINS DATA PROPRIETARY TO PROJECTS UNLIMITED, INC. ANY USE OR REPRODUCTION, IN ANY FORM, WITHOUT PRIOR WRITTEN PERMISSION OF PROJECTS UNLIMITED, INC. IS PROHIBITED.

UNLESS OTHERWISE

SPECIFIED:

DIMENSIONS ARE IN MILLIMETERS,

TOLERANCES

ARE ±0.5 AND ANGLES ARE ±3°.

SMT-1324-TW-5V-R.idw

Designed by

SIZE