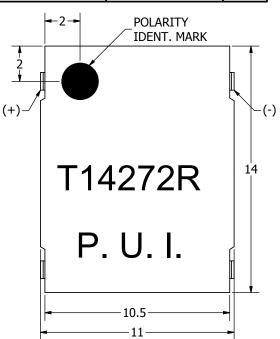

s Decoration Building, #122 Zhenhua RD., Futian, Shenzhen, China









THIS DOCUMENT CONTAINS DATA PROPRIETARY TO PROJECTS UNLIMITED, INC. ANY USE OR REPRODUCTION, IN ANY FORM, WITHOUT PRIOR WRITTEN PERMISSION OF PROJECTS UNLIMITED, INC. IS PROHIBITED.

©2003, Projects Unlimited Inc.

| REVISION HISTORY |                                          |           |          |  |  |  |  |  |
|------------------|------------------------------------------|-----------|----------|--|--|--|--|--|
| LTR              | DESCRIPTION                              | DATE      | APPROVED |  |  |  |  |  |
| -                | RELEASED FROM ENGINEERING                | 9/27/2005 |          |  |  |  |  |  |
| Α                | REVISED TO INVENTOR 3-D DRAWING TEMPLATE | 5/7/2010  | B.R.     |  |  |  |  |  |





## NOTES:

- 1. ALL DIMENSIONS ARE IN MILLIMETERS.
- 2. SPECIFICATIONS SUBJECT TO CHANGE OR WITHDRAWL WITHOUT NOTICE.
- 3. THIS PART IS RoHS 2002/95/EC COMPLIANT.

| JNLESS OTHERWISE<br>SPECIFIED: |            | Designed by | Date       | Checked by |      | Da       |
|--------------------------------|------------|-------------|------------|------------|------|----------|
| SPECIFIED:                     | SIZE       | J.A.F.      | 9/27/2005  | E.P.       |      | 9/27/    |
| MILLIMETERS,                   |            | $\infty$    | <b>6</b> 1 |            |      | C        |
| TOLERANCES<br>ARE ±0.5 AND     | <b>A</b> 3 |             | pul.       |            |      | <u> </u> |
| ANGLES ARE ±3°.                | , ()       |             | al idic    | тм         | Тио. | acduic