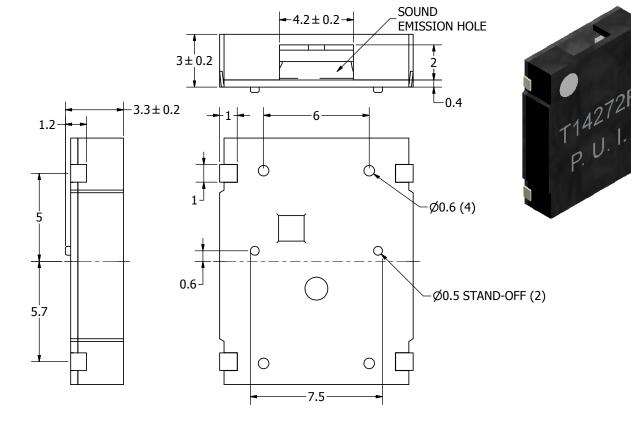

## NOTES:

- 1. ALL DIMENSIONS ARE IN MILLIMETERS.
- 2. SPECIFICATIONS SUBJECT TO CHANGE OR WITHDRAWL WITHOUT NOTICE.
- 3. THIS PART IS RoHS 2002/95/EC COMPLIANT.

| JNLESS OTHERWISE<br>SPECIFIED: |            | Designed by | Date       | Checked by |      | Da       |
|--------------------------------|------------|-------------|------------|------------|------|----------|
| SPECIFIED:                     | SIZE       | J.A.F.      | 9/27/2005  | E.P.       |      | 9/27/    |
| MILLIMETERS,                   |            | $\infty$    | <b>6</b> 1 |            |      | C        |
| TOLERANCES<br>ARE ±0.5 AND     | <b>A</b> 3 |             | pul.       |            |      | <u> </u> |
| ANGLES ARE ±3°.                | , ()       |             | al idic    | тм         | Тио. | acduic   |