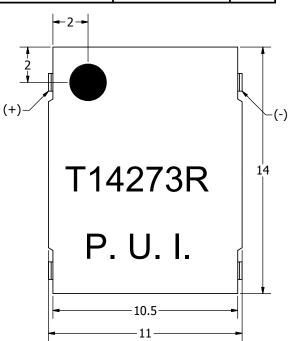

## NOTES:

- 1. ALL DIMENSIONS ARE IN MILLIMETERS.
- 2. SPECIFICATIONS SUBJECT TO CHANGE OR WITHDRAWL WITHOUT NOTICE.
- 3. THIS PART IS RoHS 2002/95/EC COMPLIANT.

|            | UNLESS OTHERWISE<br>SPECIFIED:<br>DIMENSIONS ARE IN<br>MILLIMETERS, |           | Designed by | Date                    | L |
|------------|---------------------------------------------------------------------|-----------|-------------|-------------------------|---|
|            |                                                                     | SIZE      | J.A.F.      | 2/10/2006               |   |
|            |                                                                     |           |             |                         |   |
|            | TOLERANCES<br>ARE ±0.5 AND                                          | A3        |             | pul                     |   |
|            | ANGLES ARE ±3°.                                                     |           |             | audic                   | ) |
| SMT-1427-S |                                                                     | S-3-R.idw |             | a projects unlimited co | n |