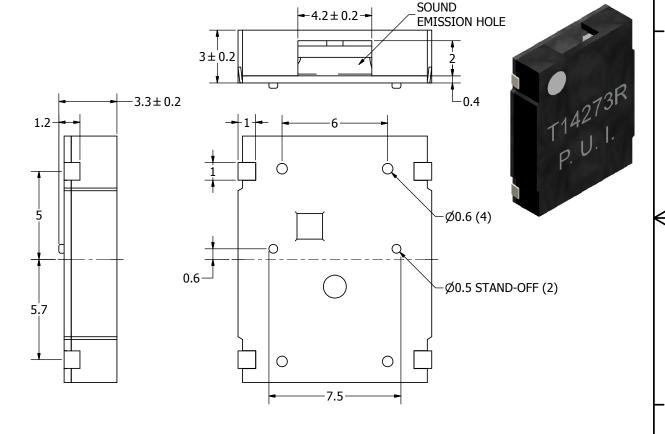

## NOTES:

- 1. ALL DIMENSIONS ARE IN MILLIMETERS.
- 2. SPECIFICATIONS SUBJECT TO CHANGE OR WITHDRAWL WITHOUT NOTICE.
- 3. THIS PART IS RoHS 2002/95/EC COMPLIANT.

|            | UNLESS OTHERWISE<br>SPECIFIED:<br>DIMENSIONS ARE IN<br>MILLIMETERS, |           | Designed by | Date                    | L |
|------------|---------------------------------------------------------------------|-----------|-------------|-------------------------|---|
|            |                                                                     | SIZE      | J.A.F.      | 2/10/2006               |   |
|            |                                                                     |           |             |                         |   |
|            | TOLERANCES<br>ARE ±0.5 AND                                          | A3        |             | pul                     |   |
|            | ANGLES ARE ±3°.                                                     |           |             | audic                   | ) |
| SMT-1427-S |                                                                     | S-3-R.idw |             | a projects unlimited co | n |