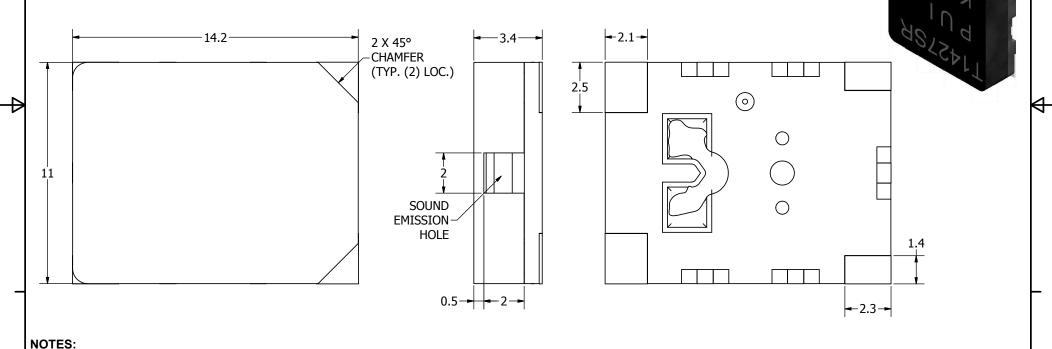

1. ALL DIMENSIONS ARE IN MILLIMETERS.

3. THIS PART IS RoHS 2002/95/EC COMPLIANT.

WITHOUT NOTICE.

2. SPECIFICATIONS SUBJECT TO CHANGE OR WITHDRAWL

THIS DOCUMENT CONTAINS DATA PROPRIETARY TO PROJECTS UNLIMITED, INC. ANY USE OR REPRODUCTION, IN ANY FORM, WITHOUT PRIOR WRITTEN PERMISSION OF PROJECTS UNLIMITED, INC. IS PROHIBITED. ©2003, Projects Unlimited Inc.

Approved by

SMT-1427-S-R

Date

Drawn Date

Sheet

1/1

5/9/2006 5/10/2010

**UNLESS OTHERWISE** 

DIMENSIONS ARE IN

MILLIMETERS,

TOLERANCES ARE ±0.5 AND ANGLES ARE ±3°.

SMT-1427-S-R.idw

Designed by

SIZE

Date

5/9/2006