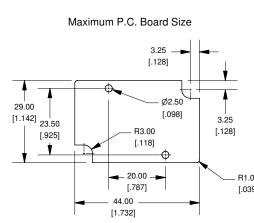

ROHM, Xilinx, Pulse, ON, Everlight and Freescale. Main products comprise IC, Modules, Potentiometer, IC Socket, Relay, Connector. Our parts cover such applications as commercial, industrial, and automotives areas.

We are looking forward to setting up business relationship with you and hope to provide you with the best service and solution. Let us make a better world for our industry!



# Contact us

Tel: +86-755-8981 8866 Fax: +86-755-8427 6832

Email & Skype: info@chipsmall.com Web: www.chipsmall.com

Address: A1208, Overseas Decoration Building, #122 Zhenhua RD., Futian, Shenzhen, China







## **Top View of Assembly**



**SECTION B-B Side View of Assembly** 





### **SECTION A-A End View of Assembly**



### **Top View Looking Inside Box**



#### **SECTION C-C Boss Heights**





# NOTE Purchased assembly includes lid and box made from GP ABS materia

and cover screws.

| 1551GFL                                                            |             |
|--------------------------------------------------------------------|-------------|
| 1551GFL Enclosure                                                  |             |
| Black Enclosure - RAL 9011 - UL94 - HB                             | 1551GFLBK   |
| Gray Enclosure - RAL 7035 - UL94 - HB                              | 1551GFLGY   |
| Translucent Blue - UL94 - HB                                       | 1551GFLTBU  |
| ACCESSORIES                                                        |             |
| Recommended Screw Torque: 15-20 ozf.in (10-15 cN.m)                |             |
| Black Enclosure Cover Sc