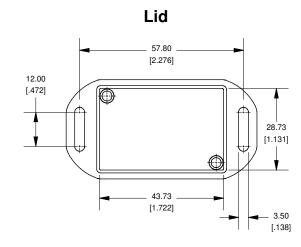

our business mainly focus on the distribution of electronic components. Line cards we deal with include Microchip, ALPS, ROHM, Xilinx, Pulse, ON, Everlight and Freescale. Main products comprise IC, Modules, Potentiometer, IC Socket, Relay, Connector. Our parts cover such applications as commercial, industrial, and automotives areas.

We are looking forward to setting up business relationship with you and hope to provide you with the best service and solution. Let us make a better world for our industry!



# Contact us

Tel: +86-755-8981 8866 Fax: +86-755-8427 6832

Email & Skype: info@chipsmall.com Web: www.chipsmall.com

Address: A1208, Overseas Decoration Building, #122 Zhenhua RD., Futian, Shenzhen, China







## **Top View of Assembly**



**SECTION B-B Side View of Assembly** 





### **SECTION A-A End View of Assembly**



### **Top View Looking Inside Box**



#### **SECTION C-C Boss Heights**





# NOTE Purchased assembly includes lid and box made from GP ABS materia

and cover screws.

| 1551GFL                                                            |             |
|--------------------------------------------------------------------|-------------|
| 1551GFL Enclosure                                                  |             |
| Black Enclosure - RAL 9011 - UL94 - HB                             | 1551GFLBK   |
| Gray Enclosure - RAL 7035 - UL94 - HB                              | 1551GFLGY   |
| Translucent Blue - UL94 - HB                                       | 1551GFLTBU  |
| ACCESSORIES                                                        |