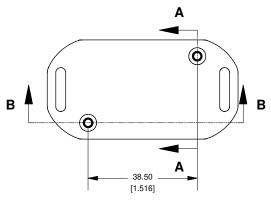

## **Top View of Assembly**

**SECTION B-B Side View of Assembly** 

### **SECTION A-A End View of Assembly**