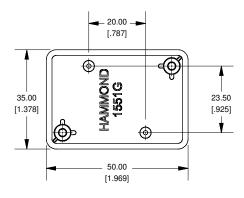

we deal with include Microchip, ALPS, ROHM, Xilinx, Pulse, ON, Everlight and Freescale. Main products comprise IC, Modules, Potentiometer, IC Socket, Relay, Connector. Our parts cover such applications as commercial, industrial, and automotives areas.

We are looking forward to setting up business relationship with you and hope to provide you with the best service and solution. Let us make a better world for our industry!



# Contact us

Tel: +86-755-8981 8866 Fax: +86-755-8427 6832

Email & Skype: info@chipsmall.com Web: www.chipsmall.com

Address: A1208, Overseas Decoration Building, #122 Zhenhua RD., Futian, Shenzhen, China







## **Top View of Assembly**



**SECTION B-B Side View of Assembly** 





### **SECTION A-A End View of Assembly**



### **Top View Looking Inside Box**



#### **SECTION C-C Boss Heights**





# NOTE Purchased assembly includes lid and box made from GP ABS materia

and cover screws.

| 1551GFL                                                            |             |
|--------------------------------------------------------------------|-------------|
| 1551GFL Enclosure                                                  |             |
| Black Enclosure - RAL 9011 - UL94 - HB                             | 1551GFLBK   |
| Gray Enclosure - RAL 7035 - UL94 - HB                              | 1551GFLGY   |
| Translucent Blue - UL94 - HB                                       | 1551GFLTBU  |
| ACCESSORIES                                                        |             |
| Recommended Screw Torque: 15-20 ozf.in (10-15 cN.m)                |