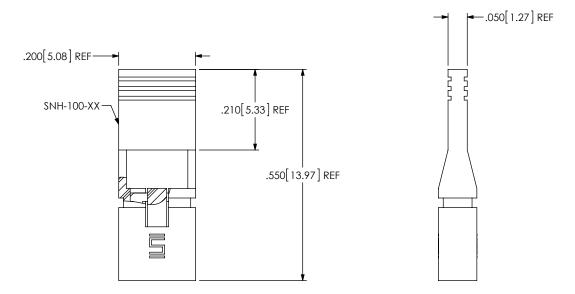

<u>-H OPTION</u> (SAME AS FIG 1 EXCEPT AS SHOWN) SNT-100-XX-X-H SHOWN

F:\DWG\MISC\MKTG\SNT-100-XX-X-X-MKT.SLDDRW