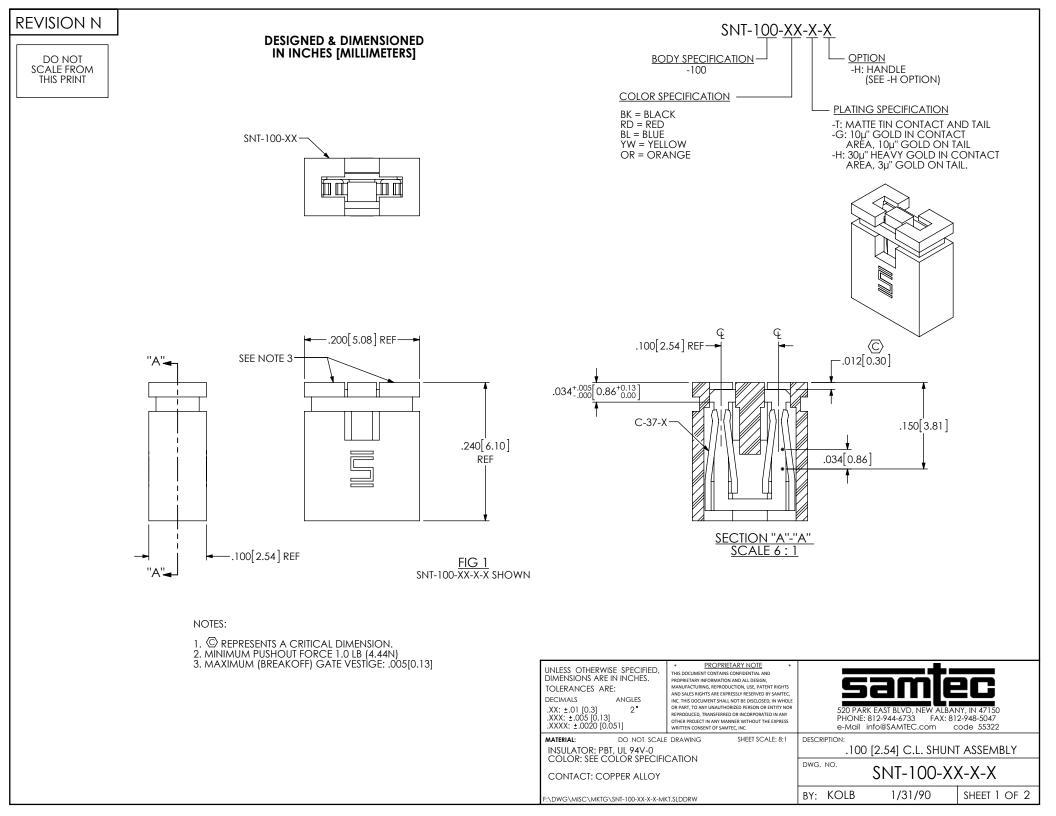

<u>-H OPTION</u> (SAME AS FIG 1 EXCEPT AS SHOWN) SNT-100-XX-X-H SHOWN

F:\DWG\MISC\MKTG\SNT-100-XX-X-X-MKT.SLDDRW