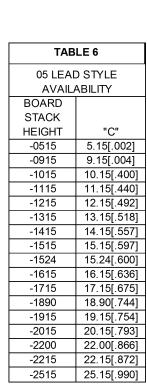

#### -03 LEAD STYLE

FIG 3 SO-XXXX-03-01-02-X SHOWN (SAME AS -02 LEAD STYLE, EXCEPT WHERE STATED)

| TABLE 4       |              |
|---------------|--------------|
| 03 LEAD STYLE |              |
| AVAILABILITY  |              |
| BOARD         |              |
| STACK         |              |
| HEIGHT        | "C"          |
| -0815         | 8.15[.321]   |
| -0865         | 8.65[.341]   |
| -0915         | 9.15[.360]   |
| -0965         | 9.65[.380]   |
| -1015         | 10.15[.400]  |
| -1115         | 11.15[.439]  |
| -1215         | 12.15[.478]  |
| -1315         | 13.15[.518]  |
| -1415         | 14.15[.557]  |
| -1515         | 15.15[.597]  |
| -1524         | 15.24[.600]  |
| -1615         | 16.15[.636]  |
| -1715         | 17.15[.675]  |
| -1890         | 18.90[.744]  |
| -1915         | 19.15[.754]  |
| -2015         | 20.15[.793]  |
| -2200         | 22.00[.866]  |
| -2215         | 22.15[.872]  |
| -2515         | 25.15[.990]  |
| -3015         | 30.15[1.187] |