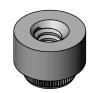

## -06 LEAD STYLE

| TABLE 8       |            |  |
|---------------|------------|--|
| 06 LEAD STYLE |            |  |
| AVAILABILITY  |            |  |
| BOARD         |            |  |
| STACK         |            |  |
| HEIGHT        | "B"        |  |
| -0375         | 3.75[.148] |  |