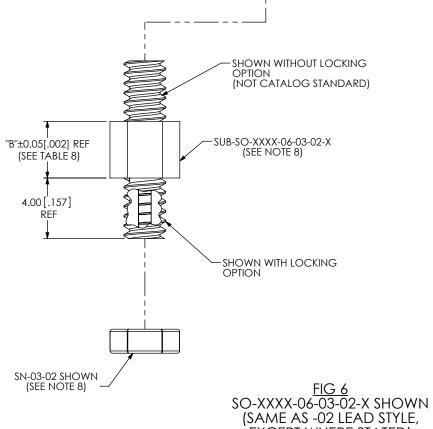

## -06 LEAD STYLE

| TABLE 8       |            |  |
|---------------|------------|--|
| 06 LEAD STYLE |            |  |
| AVAILABILITY  |            |  |
| BOARD         |            |  |
| STACK         |            |  |
| HEIGHT        | "B"        |  |
| -0375         | 3.75[.148] |  |