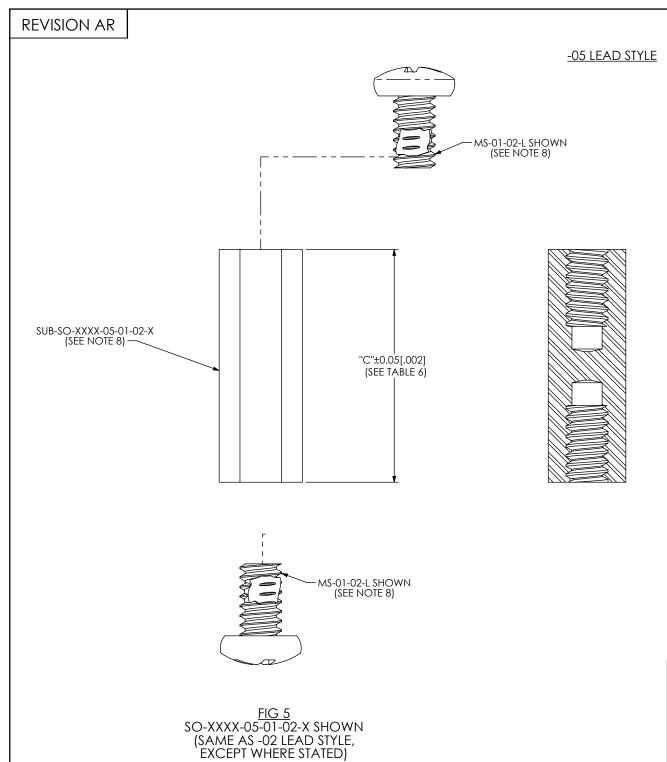

#### -03 LEAD STYLE

FIG 3 SO-XXXX-03-01-02-X SHOWN (SAME AS -02 LEAD STYLE, EXCEPT WHERE STATED)

| TABLE 4       |              |
|---------------|--------------|
| 03 LEAD STYLE |              |
| AVAILABILITY  |              |
| BOARD         |              |
| STACK         |              |
| HEIGHT        | "C"          |
| -0815         | 8.15[.321]   |
| -0865         | 8.65[.341]   |
| -0915         | 9.15[.360]   |
| -0965         | 9.65[.380]   |
| -1015         | 10.15[.400]  |
| -1115         | 11.15[.439]  |
| -1215         | 12.15[.478]  |
| -1315         | 13.15[.518]  |
| -1415         | 14.15[.557]  |
| -1515         | 15.15[.597]  |
| -1524         | 15.24[.600]  |
| -1615         | 16.15[.636]  |
| -1715         | 17.15[.675]  |
| -1890         | 18.90[.744]  |
| -1915         | 19.15[.754]  |
| -2015         | 20.15[.793]  |
| -2200         | 22.00[.866]  |
| -2215         | 22.15[.872]  |
| -2515         | 25.15[.990]  |
| -3015         | 30.15[1.187] |