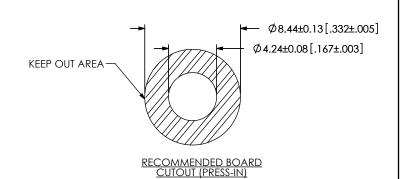

NOR
BEPRODUCED, TRANSFERRED OR HOCOPPORTED IN ANY
OTHER PROJECT IN ANY MANNER WITHOUT THE EXPRESS
WRITTEN CONSENT OF SAMPLE, AND

samtec

520 PARK EAST BLVD, NEW ALBANY, IN 47150 PHONE: 812-944-6733 FAX: 812-948-5047 e-Mail info@SAMTEC.com code 55322

DO NOT SCALE DRAWING

DESCRIPTION: BOARD TO BOARD STANDOFF

DWG. NO.

SO-XXXX-XX-XX-XX

SHEET SCALE: 3:1

BY: T.NEWTON 12/6/2007 SHEET 3 OF 6

### -04 LEAD STYLE







<u>FIG 4</u> SO-XXXX-04-01-02 SHOWN

| TABLE 5       |            |
|---------------|------------|
| 04 LEAD STYLE |            |
| AVAILABILITY  |            |
| BOARD         |            |
| STACK         | "D"        |
| HEIGHT        |            |
| -0165         | 1.65[.065] |
| -0175         | 1.75[.069] |
| -0310         | 3.10[.122] |
| -0318         | 3.18[.125] |



PROPRIETARY NOTE THIS DOCUMENT CONTAINS CONFIDENTIAL AND PROPRIETARY INFORMATION AND ALL DESIGN, MANUFACTURING, REPRODUCTION, USE, PATENT RIGHTS
AND SALES RIGHTS ARE EXPRESSLY RESERVED BY SAMTEC, INC. THIS DOCUMENT SHALL NOT BE DISCLOSED, IN WHOLE OR PART, TO ANY UNAUTHORIZED PERSON OR ENTITY NOR REPRODUCED, TRANSFERRED OR INCORPORATED IN ANY OTHER PROJECT IN ANY MANNER WITHOUT THE EXPRESS

520 PARK EAST BLVD, NEW ALBANY, IN 47150 PHONE: 812-944-6733 FAX: 812-948-5047 e-Mail info@SAMTEC.com code 55322

DO NOT SCALE DRAWING

DESCRIPTION: BOARD TO BOARD STANDOFF

DWG. NO.

SO-XXXX-XX-XX-XX

SHEET SCALE: 1:0.333333







PROPRIETARY NOTE

HIS DOCUMENT CONTAINS CONTROLENTIA AND
PROPRIETARY INFORMATION AND ALL DESIGN,
MANUFACTURING, REPRODUCTION, USE, PATENT RIGHTS
AND SALES RIGHTS ARE SORRE