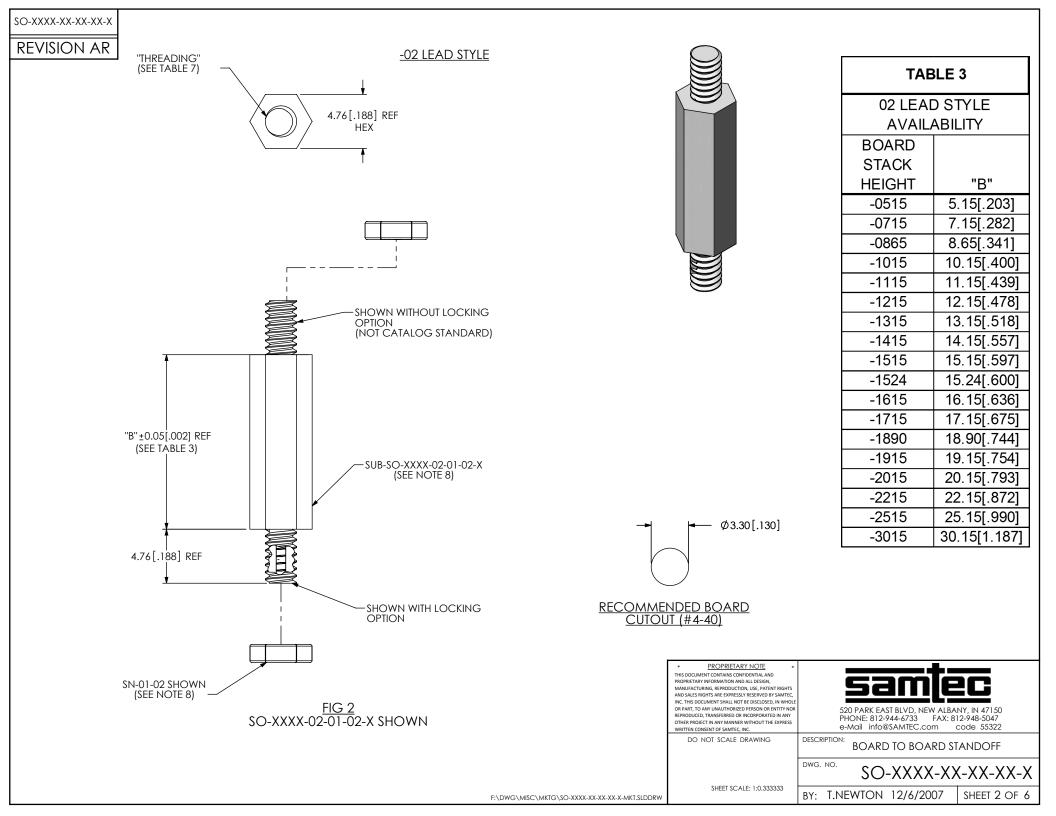

#### -03 LEAD STYLE

FIG 3 SO-XXXX-03-01-02-X SHOWN (SAME AS -02 LEAD STYLE, EXCEPT WHERE STATED)

| TABLE 4       |              |
|---------------|--------------|
| 03 LEAD STYLE |              |
| AVAILABILITY  |              |
| BOARD         |              |
| STACK         |              |
| HEIGHT        | "C"          |
| -0815         | 8.15[.321]   |
| -0865         | 8.65[.341]   |
| -0915         | 9.15[.360]   |
| -0965         | 9.65[.380]   |
| -1015         | 10.15[.400]  |
| -1115         | 11.15[.439]  |
| -1215         | 12.15[.478]  |
| -1315         | 13.15[.518]  |
| -1415         | 14.15[.557]  |
| -1515         | 15.15[.597]  |
| -1524         | 15.24[.600]  |
| -1615         | 16.15[.636]  |
| -1715         | 17.15[.675]  |
| -1890         | 18.90[.744]  |
| -1915         | 19.15[.754]  |
| -2015         | 20.15[.793]  |
| -2200         | 22.00[.866]  |
| -2215         | 22.15[.872]  |
| -2515         | 25.15[.990]  |
| -3015         | 30.15[1.187] |