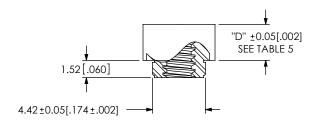

### -04 LEAD STYLE

<u>FIG 4</u> SO-XXXX-04-01-02 SHOWN

| TABLE 5       |            |
|---------------|------------|
| 04 LEAD STYLE |            |
| AVAILABILITY  |            |
| BOARD         |            |
| STACK         | "D"        |
| HEIGHT        |            |
| -0165         | 1.65[.065] |
| -0175         | 1.75[.069] |
| -0310         | 3.10[.122] |
| -0318         | 3.18[.125] |