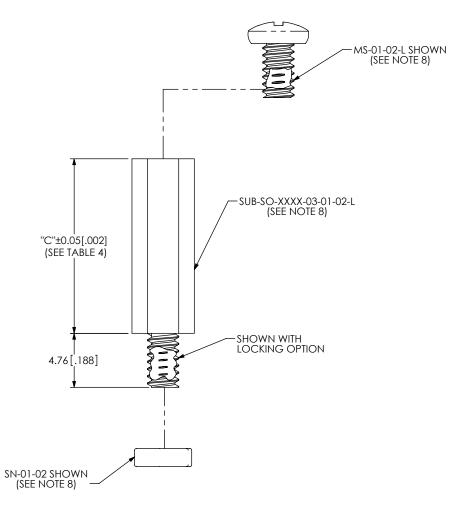

#### -03 LEAD STYLE

FIG 3 SO-XXXX-03-01-02-X SHOWN (SAME AS -02 LEAD STYLE, EXCEPT WHERE STATED)

| TABLE 4       |              |
|---------------|--------------|
| 03 LEAD STYLE |              |
| AVAILABILITY  |              |
| BOARD         |              |
| STACK         |              |
| HEIGHT        | "C"          |
| -0815         | 8.15[.321]   |
| -0865         | 8.65[.341]   |
| -0915         | 9.15[.360]   |
| -0965         | 9.65[.380]   |
| -1015         | 10.15[.400]  |
| -1115         | 11.15[.439]  |
| -1215         | 12.15[.478]  |
| -1315         | 13.15[.518]  |
| -1415         | 14.15[.557]  |
| -1515         | 15.15[.597]  |
| -1524         | 15.24[.600]  |
| -1615         | 16.15[.636]  |
| -1715         | 17.15[.675]  |
| -1890         | 18.90[.744]  |
| -1915         | 19.15[.754]  |
| -2015         | 20.15[.793]  |
| -2200         | 22.00[.866]  |
| -2215         | 22.15[.872]  |
| -2515         | 25.15[.990]  |
| -3015         | 30.15[1.187] |