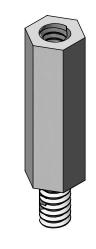

#### -03 LEAD STYLE

FIG 3 SO-XXXX-03-01-02-X SHOWN (SAME AS -02 LEAD STYLE, EXCEPT WHERE STATED)

| TABLE 4       |              |
|---------------|--------------|
| 03 LEAD STYLE |              |
| AVAILABILITY  |              |
| BOARD         |              |
| STACK         |              |
| HEIGHT        | "C"          |
| -0815         | 8.15[.321]   |
| -0865         | 8.65[.341]   |
| -0915         | 9.15[.360]   |
| -0965         | 9.65[.380]   |
| -1015         | 10.15[.400]  |
| -1115         | 11.15[.439]  |
| -1215         | 12.15[.478]  |
| -1315         | 13.15[.518]  |
| -1415         | 14.15[.557]  |
| -1515         | 15.15[.597]  |
| -1524         | 15.24[.600]  |
| -1615         | 16.15[.636]  |
| -1715         | 17.15[.675]  |
| -1890         | 18.90[.744]  |
| -1915         | 19.15[.754]  |
| -2015         | 20.15[.793]  |
| -2200         | 22.00[.866]  |
| -2215         | 22.15[.872]  |
| -2515         | 25.15[.990]  |
| -3015         | 30.15[1.187] |