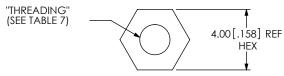

## -06 LEAD STYLE

| TABLE 8       |            |  |
|---------------|------------|--|
| 06 LEAD STYLE |            |  |
| AVAILABILITY  |            |  |
| BOARD         |            |  |
| STACK         |            |  |
| HEIGHT        | "B"        |  |
| -0375         | 3.75[.148] |  |