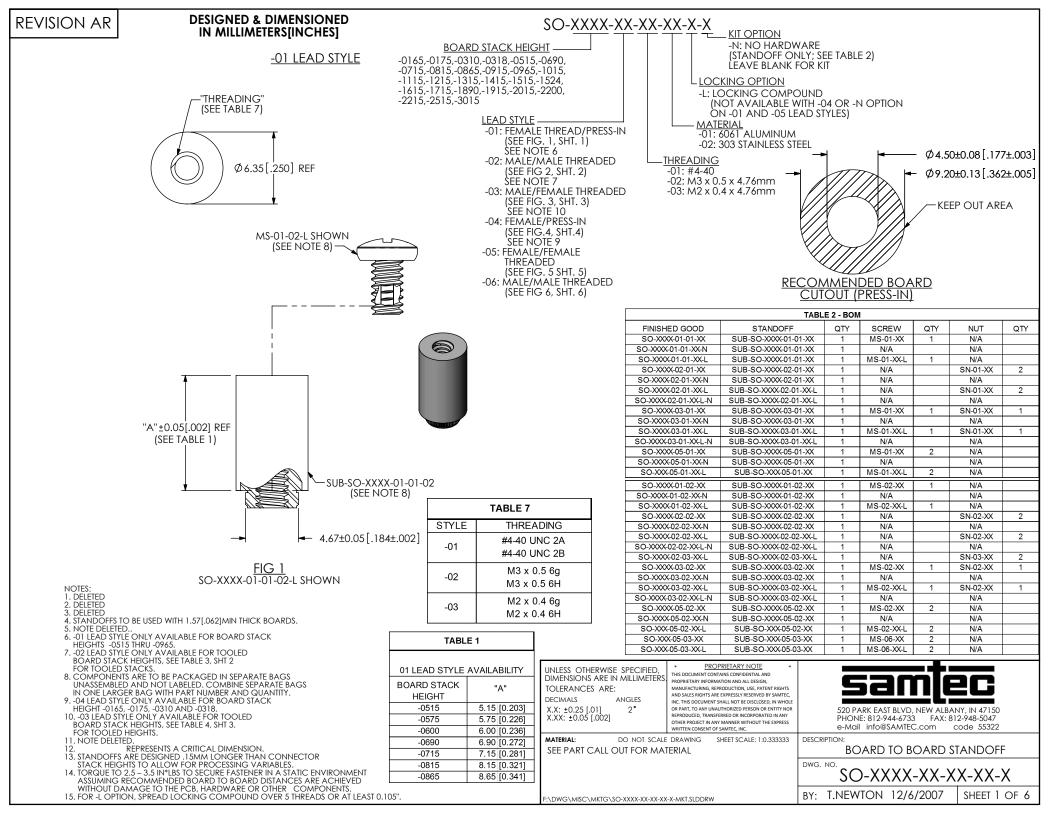

#### -03 LEAD STYLE

FIG 3 SO-XXXX-03-01-02-X SHOWN (SAME AS -02 LEAD STYLE, EXCEPT WHERE STATED)

| TABLE 4       |              |
|---------------|--------------|
| 03 LEAD STYLE |              |
| AVAILABILITY  |              |
| BOARD         |              |
| STACK         |              |
| HEIGHT        | "C"          |
| -0815         | 8.15[.321]   |
| -0865         | 8.65[.341]   |
| -0915         | 9.15[.360]   |
| -0965         | 9.65[.380]   |
| -1015         | 10.15[.400]  |
| -1115         | 11.15[.439]  |
| -1215         | 12.15[.478]  |
| -1315         | 13.15[.518]  |
| -1415         | 14.15[.557]  |
| -1515         | 15.15[.597]  |
| -1524         | 15.24[.600]  |
| -1615         | 16.15[.636]  |
| -1715         | 17.15[.675]  |
| -1890         | 18.90[.744]  |
| -1915         | 19.15[.754]  |
| -2015         | 20.15[.793]  |
| -2200         | 22.00[.866]  |
| -2215         | 22.15[.872]  |
| -2515         | 25.15[.990]  |
| -3015         | 30.15[1.187] |

### -04 LEAD STYLE

<u>FIG 4</u> SO-XXXX-04-01-02 SHOWN

| TABLE 5       |            |
|---------------|------------|
| 04 LEAD STYLE |            |
| AVAILABILITY  |            |
| BOARD         |            |
| STACK         | "D"        |
| HEIGHT        |            |
| -0165         | 1.65[.065] |
| -0175         | 1.75[.069] |
| -0310         | 3.10[.122] |
| -0318         | 3.18[.125] |

## -06 LEAD STYLE

| TABLE 8       |            |  |
|---------------|------------|--|
| 06 LEAD STYLE |            |  |
| AVAILABILITY  |            |  |
| BOARD         |            |  |
| STACK         |            |  |
| HEIGHT        | "B"        |  |
| -0375         | 3.75[.148] |  |