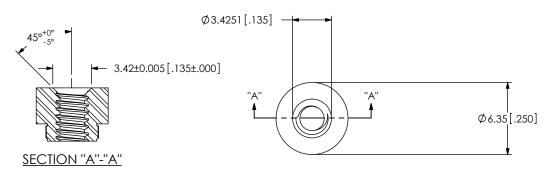

### -04 LEAD STYLE

<u>FIG 4</u> SO-XXXX-04-01-02 SHOWN

| TABLE 5       |            |
|---------------|------------|
| 04 LEAD STYLE |            |
| AVAILABILITY  |            |
| BOARD         |            |
| STACK         | "D"        |
| HEIGHT        |            |
| -0165         | 1.65[.065] |
| -0175         | 1.75[.069] |
| -0310         | 3.10[.122] |
| -0318         | 3.18[.125] |

RECOMMENDED BOARD CUTOUT (M2 x 0.4)