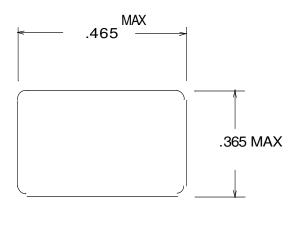

#### **Outline Dimensions:**

**RoHS Compliance:** As of manufacturing date February 2005, all standard products meet the requirements of 2011/65/EU, known as the RoHS initiative.

\*Upon printing, this document is considered "uncontrolled".Please contact Triad Magnetics' website for the most current version.