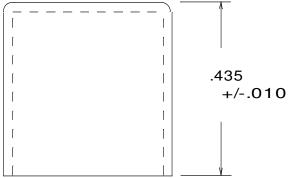

#### **Outline Dimensions:**

**RoHS Compliance:** As of manufacturing date February 2005, all standard products meet the requirements of 2011/65/EU, known as the RoHS initiative.

\*Upon printing, this document is considered "uncontrolled".Please contact Triad Magnetics' website for the most current version.