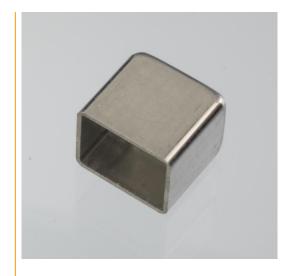

# EMI Shielding for Audio Transformers

### SP-310

#### **Description:**

The SP-310 is designed to fit snugly over all of the SP series audio transformers. The annealed Mu Metal case virtually eliminates all electromagnetic interference that the audio transformers may have introduced to the device that the SP-series product is being used in.