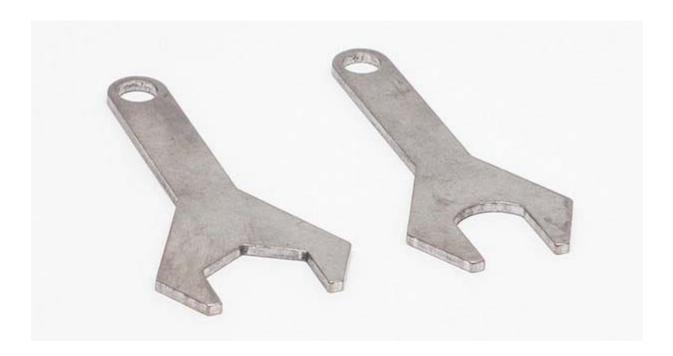

## Wrenches

Two replacement wrenches. The small wrench grips the tool holder and the larger wrench grips the collet nut, allowing you to remove and install tools into the collet. Both wrenches are made of 430 stainless steel, a ferrous, high-strength steel. We milled a special pocket for them into the top piece of your machine, for storage and transportation.