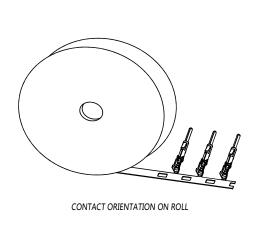

NOTES: (UNLESS OTHERWISE SPECIFIED)

1. MATERIAL:

1.1. CONTACT BODY: COPPER ALLOY.
1.2. OUTER SPRING: STAINLESS STEEL.

2. SPECIFICATIONS:

2.1 CURRENT RATING : 13A MAX. 2.2 TERMINATION TYPE : CRIMPING. 2.3 WIRE RANGE : 20~22AWG.