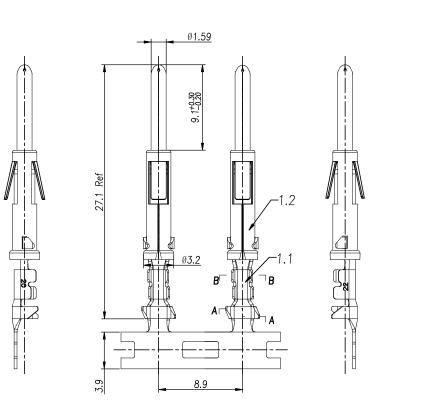

NOTES: (UNLESS OTHERWISE SPECIFIED)

1. MATERIAL:

1.1. CONTACT BODY: COPPER ALLOY.
1.2. OUTER SPRING: STAINLESS STEEL.

2. SPECIFICATIONS:

2.1 CURRENT RATING : 13A MAX. 2.2 TERMINATION TYPE : CRIMPING. 2.3 WIRE RANGE : 20~22AWG.

2.4 WIRE INSULATION DIA(MAX): Ø3.2mm.

3. ROHS COMPLIANT.

4. ALL DIMENSIONS ARE FOR REFERENCE USE ONLY.

5. AVAILABLE TOOLS:

5.1 HAND CRIMPER: MFX-3954. 5.2 CRIMP APPLICATOR: MFX-3957. 5.3 EXTRACTION TOOL: QXRT16.