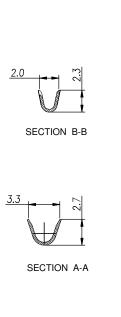

NOTES: (UNLESS OTHERWISE SPECIFIED)

1. MATERIAL:

1.1. CONTACT BODY: COPPER ALLOY.
1.2. OUTER SPRING: STAINLESS STEEL.

2. SPECIFICATIONS:

2.1 CURRENT RATING : 13A MAX. 2.2 TERMINATION TYPE : CRIMPING. 2.3 WIRE RANGE : 20~22AWG.

2.4 WIRE INSULATION DIA(MAX): Ø3.2mm.

3. ROHS COMPLIANT.

4. ALL DIMENSIONS ARE FOR REFERENCE USE ONLY.

5. AVAILABLE TOOLS:

5.1 HAND CRIMPER: MFX-3954. 5.2 CRIMP APPLICATOR: MFX-3957. 5.3 EXTRACTION TOOL: QXRT16.