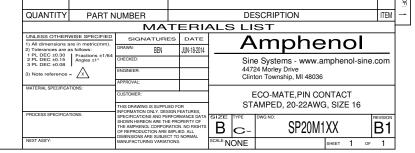

| P/N       | CONTACT PLATING(MATING AREA)    |
|-----------|---------------------------------|
| SP20M1T   | TIN PLATING OVER NICKEL.        |
| SP20M1F   | GOLD FLASH PLATING OVER NICKEL. |
| SP20M1G10 | 10μ"GOLD PLATING OVER NICKEL.   |
| SP20M1G15 | 15µ"GOLD PLATING OVER NICKEL.   |
| SP20M1G30 | 30μ"GOLD PLATING OVER NICKEL.   |

REV

B1

ECO

REVISIONS

DESCRIPTION

RELEASED DRAWING

APPR

ECO-MATE, PIN CONTACT, STAMPED, 20-22AWG, SIZE 16

SP20M1XX

REV: B1 SH:

BEN TOMMY

BY

DATE

JUN-18-2014