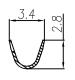

NOTES: (UNLESS OTHERWISE SPECIFIED)

1. MATERIAL:

1.1. CONTACT BODY: COPPER ALLOY.
1.2. OUTER SPRING: STAINLESS STEEL.

2. SPECIFICATIONS:

2.1 CURRENT RATING : 5A MAX. 2.2 TERMINATION TYPE : CRIMPING. 2.3 WIRE RANGE : 22~20AWG.

2.4 WIRE INSULATION DIA(MAX): Ø2.6mm.

3. ROHS COMPLIANT.

4. ALL DIMENSIONS ARE FOR REFERENCE USE ONLY.

5. AVAILABLE TOOLS :

5.1 HAND CRIMPER: MFX-3958. 5.2 CRIMP APPLICATOR: MFX-3957. 5.3 EXTRACTION TOOL: QXRT20.