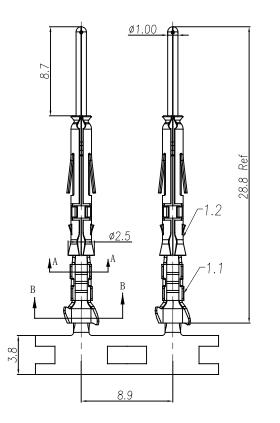

NOTES: (UNLESS OTHERWISE SPECIFIED)

1. MATERIAL:

1.1. CONTACT BODY: COPPER ALLOY.
1.2. OUTER SPRING: STAINLESS STEEL.

2. SPECIFICATIONS:

2.1 CURRENT RATING : 5A MAX. 2.2 TERMINATION TYPE : CRIMPING. 2.3 WIRE RANGE : 22~20AWG.

2.4 WIRE INSULATION DIA(MAX): Ø2.6mm.

3. ROHS COMPLIANT.

4. ALL DIMENSIONS ARE FOR REFERENCE USE ONLY.

5. AVAILABLE TOOLS :

5.1 HAND CRIMPER: MFX-3958. 5.2 CRIMP APPLICATOR: MFX-3957. 5.3 EXTRACTION TOOL: QXRT20.

ECO-MATE, PIN CONTACT, STAMPED, 22-20AWG, SIZE 20

SP20W1XX

REV: B1 SH:

**SECTION A-A** 

SECTION B-B