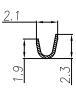

NOTES: (UNLESS OTHERWISE SPECIFIED)

1. MATERIAL:

1.1. CONTACT BODY: COPPER ALLOY.
1.2. OUTER SPRING: STAINLESS STEEL.

2. SPECIFICATIONS:

2.1 CURRENT RATING : 5A MAX. 2.2 TERMINATION TYPE : CRIMPING. 2.3 WIRE RANGE : 22~20AWG.

2.4 WIRE INSULATION DIA(MAX): Ø2.6mm.

3. ROHS COMPLIANT.

4. ALL DIMENSIONS ARE FOR REFERENCE USE ONLY.

5. AVAILABLE TOOLS :

5.1 HAND CRIMPER: MFX-3958. 5.2 CRIMP APPLICATOR: MFX-3957. 5.3 EXTRACTION TOOL: QXRT20.