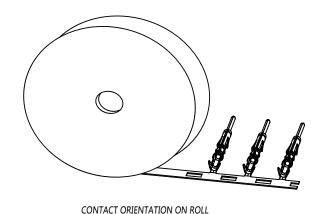

ECO-MATE, PIN CONTACT, STAMPED, 22-20AWG, SIZE 20

SP20W1XX

REV: B1 SH:

**SECTION A-A** 

SECTION B-B