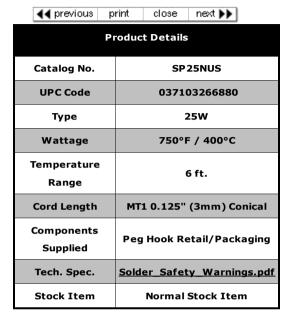

## Weller Weller Soldering Iron w/LED's (25 Watt)

## **Product Features:**

- Three LED lights for limited application shadowing
- Round Co-molded soft grip handle design for easy tip positioning
- Triangular handle area for maximum tip control
- Stainless steel barrel and heater
- UL listed cUL version available
- Excellent quality consumer iron 8 1/4" (210mm) long
- Light duty iron, (25watts) for joining 16 AWG wire or smaller
- Use on small electrical/electronic assemblies, appliance repair, etc.
- IMPORTANT: Use only Weller® tips