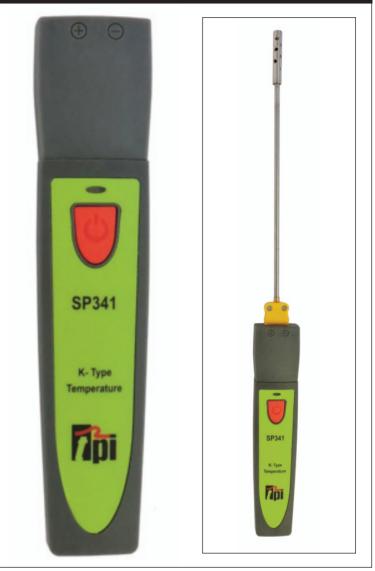

### SP341 Sub-mini K type Thermometer

#### Features:

- Temperature Tester.
- Low Battery Indicator.
   ( Red LED flashing on.)
- Battery type: AAA x 3
- Bluetooth 4.2
- Use with ANY "K" type probe with sub mini connector (examples over)