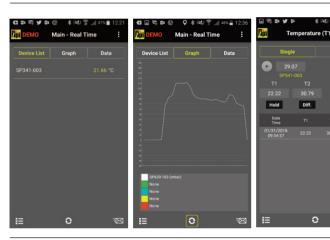

### **TPI Smart Probe App**

Smart phone app allows easy documentation that you can share with your customer. Reduce paperwork and save time! Perform differential temperature tests. See Smart Phone window examples below.