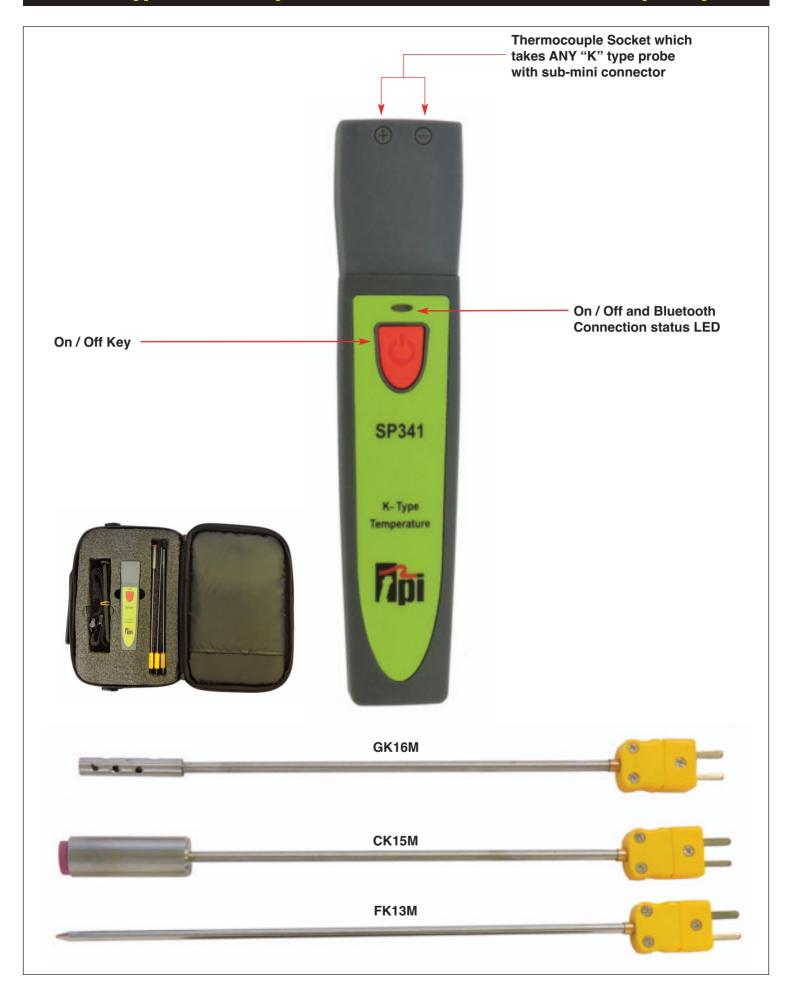

#### Features:

- Temperature Tester.
- Low Battery Indicator.
   ( Red LED flashing on.)
- Battery type: AAA x 3
- Bluetooth 4.2
- Use with ANY "K" type probe with sub mini connector (examples over)