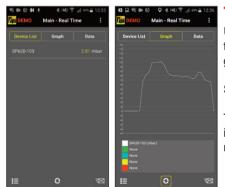

## TPI Smart Probe App

Use the TPI app to display real time readings in numeric and graph format.

Save readings to a CSV file.

The app allows the customer's information to be stored and a report sent via email.