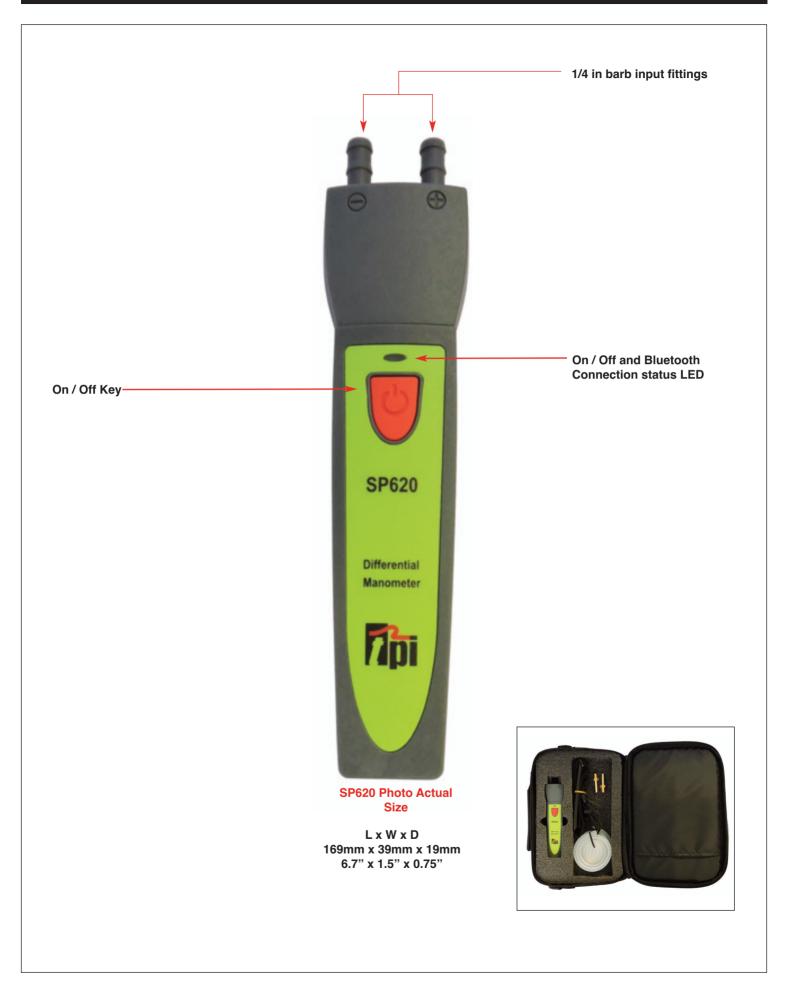

### SP620 Differential Pressure Meter

Dual input manometer with +/- 150 mBar input range. Use with TPI Smart Probe App to display pressure. Seven units of measure include mBar, inH2O, kPa, PSI, mmHg, inHg, and mmH2O.

| SP620 Smart Probe Differential Pressure Meter Specifications |                                                                                                                                   |
|--------------------------------------------------------------|-----------------------------------------------------------------------------------------------------------------------------------|
| Input Type                                                   | Dual input differential                                                                                                           |
| Connection Type                                              | 1/4 inch barb                                                                                                                     |
| Measurement Range                                            | -150 mbar to +150mbar (-60 inH2O to +60 inH2O)                                                                                    |
| Accuracy                                                     | +/-0.05 mbar (0 to 1 mbar) / +/-(1.5% + 20 digits) (> 1 mbar)<br>+/-0.02 inH2O (0 to 1 inH2O) / +/-(1.5% + 20 digits) (> 1 inH2O) |
| Resolution                                                   | 0.01 mbar / 0.01 inH2O                                                                                                            |
| Units of Measure                                             | 7 Units (mbar, inH2O, kPa, PSI, mmHg, inHg, mmH2O)                                                                                |
| Operating Temperature                                        | -20°C to 50°C (-4°F to 122°F)                                                                                                     |
| Communication                                                | Bluetooth version 4.2 (Use with TPI Smart Probe App)                                                                              |
| Battery Type                                                 | AAA x 3                                                                                                                           |
| Battery Life                                                 | 80 hours typical                                                                                                                  |