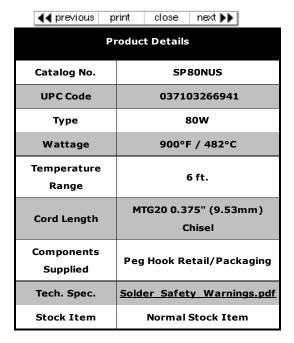

## Weller Weller Soldering Iron w/LED's (80 Watt)

## **Product Features:**

- Three LED lights for limited application shadowing
- Round Co-molded soft grip handle design for easy tip positioning
- Triangular handle area for maximum tip control
- Stainless steel barrel and heater
- UL listed cUL version available
- Excellent quality consumer iron 9 3/4" (247mm) long
- Heavy duty iron, (80watts) for joining 8 AWG wire or smaller
- Use on heavy electrical/electronic components, large heat sinks, etc.
- IMPORTANT: Use only Weller® tips