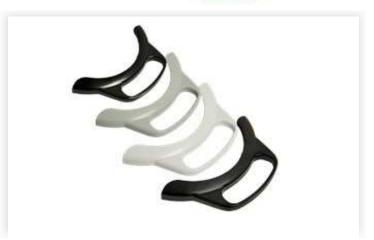

#### Handle KFM LED Wh

Accessory handle for use with KFM LED Magnifiers. Handle can easily attach to the front of the magnifier head allowing for easy positioning. Color: white.

| Dimensions      |     |
|-----------------|-----|
| Net weight (kg) | 0,1 |

#### Handle KFM LED Wh

Accessory handle for use with KFM LED Magnifiers. Handle can easily attach to the front of the magnifier head allowing for easy positioning. Color: white.