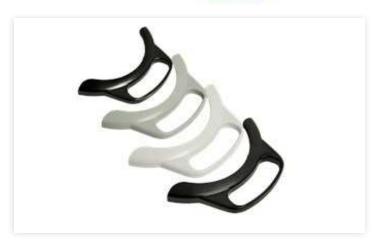

#### Handle KFM LED Wh

Accessory handle for use with KFM LED Magnifiers. Handle can easily attach to the front of the magnifier head allowing for easy positioning. Color: white.

| Dimensions      |     |
|-----------------|-----|
| Net weight (kg) | 0,1 |

#### Handle KFM LED Wh

Accessory handle for use with KFM LED Magnifiers. Handle can easily attach to the front of the magnifier head allowing for easy positioning. Color: white.