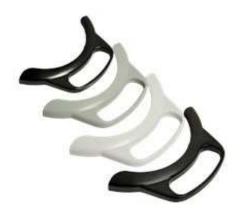

#### Handle KFM LED Wh

Accessory handle for use with KFM LED Magnifiers. Handle can easily attach to the front of the magnifier head allowing for easy positioning. Color: white.

| Dimensions      |     |
|-----------------|-----|
| Net weight (kg) | 0,1 |

#### Handle KFM LED Wh

Accessory handle for use with KFM LED Magnifiers. Handle can easily attach to the front of the magnifier head allowing for easy positioning. Color: white.