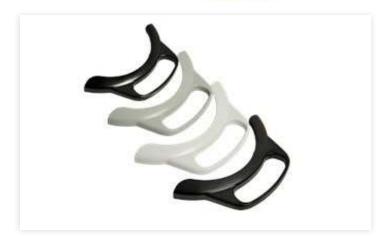

## SPD026588

Old item no.:

Handle KFM LED BI

| Dimensions      |     |
|-----------------|-----|
| Net weight (kg) | 0,1 |

| Lightsource |     |
|-------------|-----|
| Lightsource | LED |

## SPD026588

LUXO

Handle KFM LED BI