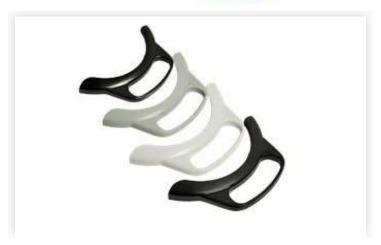

## SPD026588

Old item no.:

Handle KFM LED BI

| Dimensions      |     |
|-----------------|-----|
| Net weight (kg) | 0,1 |

| Lightsource |     |
|-------------|-----|
| Lightsource | LED |

## SPD026588

LUXO

Handle KFM LED BI