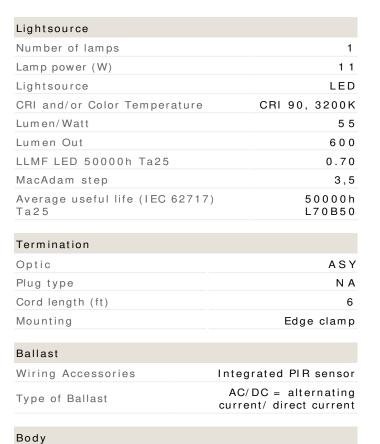

| Electrical data            |       |
|----------------------------|-------|
| Maximum voltage (V)        | 2 4 0 |
| Maximum frequency (Hz)     | 6 0   |
| Minimum frequency (Hz)     | 5 0   |
| Voltage from (V)           | 1 0 0 |
| Total consumption (W)      | 1 1   |
|                            |       |
| Dimensions                 |       |
| Net weight (kg)            | 1     |
| Arm length (in.)           | 31.5  |
|                            |       |
| Technical data             |       |
| IP classification          | 2 0   |
|                            |       |
| Optic                      |       |
| Light distribution Up/Down | 0/100 |