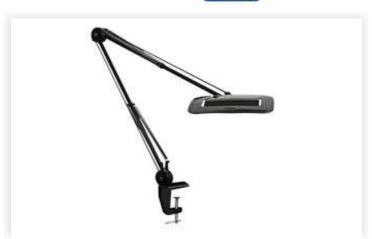

## Split LED T31 BI 206 930 CLA NA

Split is a powerful task light for large, demanding work places. It has twice the light output of our traditional task lights. Split is dimmable, and equipped with automatic shut-off in order to save energy. Edge clamp mount. Color: black.

Body color

Black