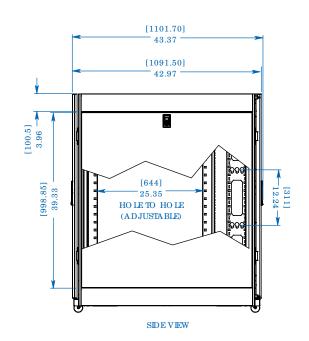

Dimensions: [mm] INCHES Tripp Lite has a policy of continuous improvement. Specifications are subject to change without notice.

O PTIO NAL SRC A BLETRA Y AND SRC A BLETRA YEX P C ABLE MANAG EMENTAC C ESSO RIES SHO WN (MO UNTING PO STIIO N ADJUSIS TO AC C O MMO DATE A WIDE RANGE O F APPLIC ATIO NS)