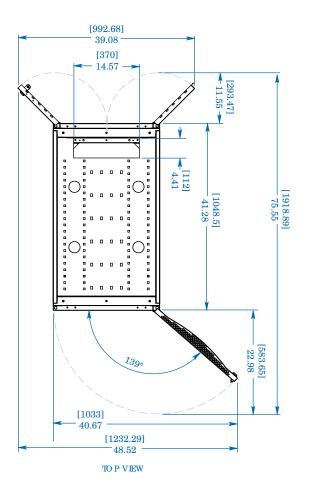

Dimensions: [mm] INCHES Tripp Lite has a policy of continuous improvement. Specifications are subject to change without notice.

O PTIO NAL SRC A BLETRA Y AND SRC A BLETRA YEX P C ABLE MANAG EMENTAC C ESSO RIES SHO WN (MO UNTING PO STIIO N ADJUSIS TO AC C O MMO DATE A WIDE RANGE O F APPLIC ATIO NS)