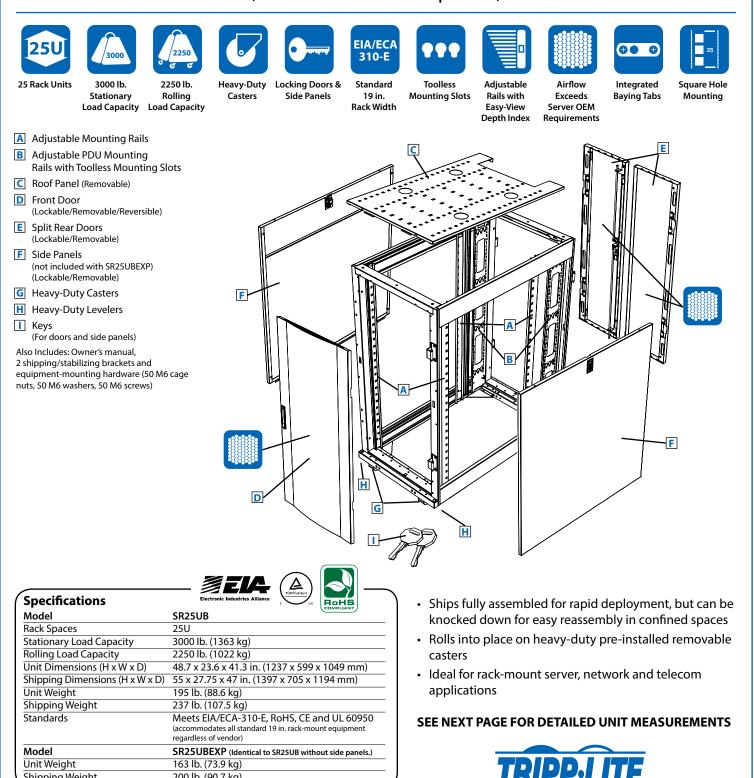

## MODELS: **SR25UB / SR25UBEXP** SmartRack<sup>®</sup> 25U Standard-Depth Server Rack Enclosure Cabinet

(with or without side panels)

200 lb. (90.7 kg)

Shipping Weight

1111 W. 35th Street Chicago, IL 60609 USA 773.869.1234 www.tripplite.com