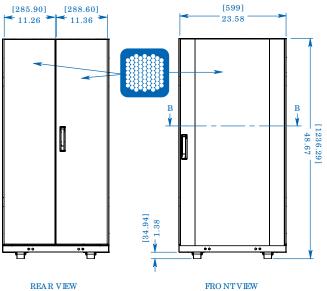

## MODELS: **SR25UB / SR25UBEXP** SmartRack<sup>®</sup> 25U Standard-Depth Server Rack Enclosure Cabinet

(with or without side panels)

200 lb. (90.7 kg)

Shipping Weight

1111 W. 35th Street Chicago, IL 60609 USA 773.869.1234 www.tripplite.com

Dimensions: [mm] INCHES Tripp Lite has a policy of continuous improvement. Specifications are subject to change without notice.

O PTIO NAL SRC A BLETRA Y AND SRC A BLETRA YEX P C ABLE MANAG EMENTAC C ESSO RIES SHO WN (MO UNTING PO STIIO N ADJUSIS TO AC C O MMO DATE A WIDE RANGE O F APPLIC ATIO NS)