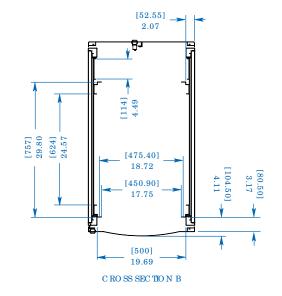

Dimensions: [mm] INCHES Tripp Lite has a policy of continuous improvement. Specifications are subject to change without notice.

O PTIO NAL SRC A BLETRA Y AND SRC A BLETRA YEX P C ABLE MANAG EMENTAC C ESSO RIES SHO WN (MO UNTING PO STIIO N ADJUSIS TO AC C O MMO DATE A WIDE RANGE O F APPLIC ATIO NS)