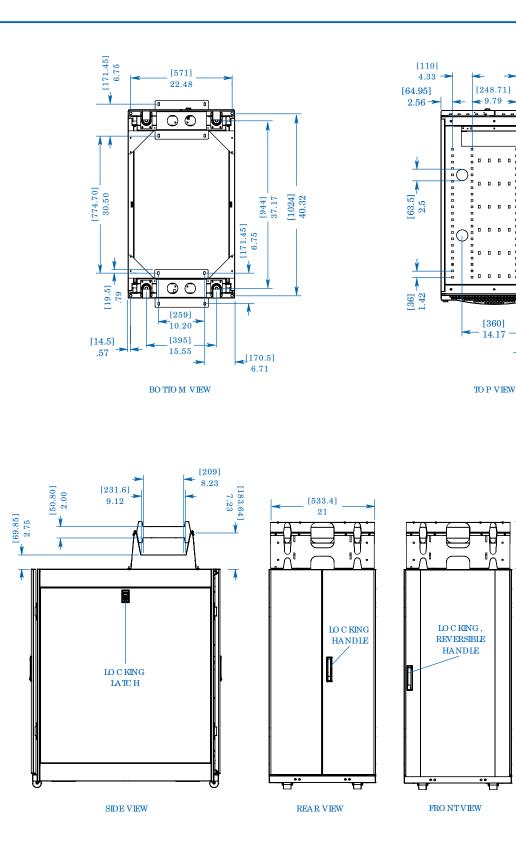

MODELS: SR25UB SR25UBEXP

1111 W. 35th Street Chicago, IL 60609 USA 773.869.1234

www.tripplite.com

╸)╸

[110]

[64.95]

362.48] 14.27

[340]13.39

[364.52] 14.35

[119.95]

4.72

← 2.56

← 4.33

Dimensions: [mm] INCHES Tripp Lite has a policy of continuous improvement. Specifications are subject to change without notice.

Copyright © 2017 Tripp Lite.