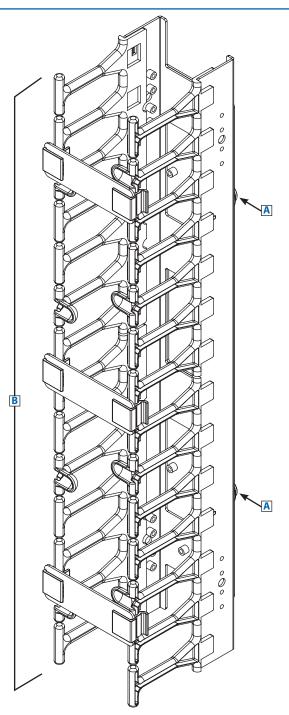

## 3"Wide Vertical Cable Manager (Double Finger Duct Type)

A Toolless Mounting Buttons

B Three Piece Design (Split into three 2-foot sections)

SRCABLEVRT3 organizes cables and helps eliminate cable stress. It is compatible with most standard 19" enclosures and open frame racks. Includes mounting hardware.