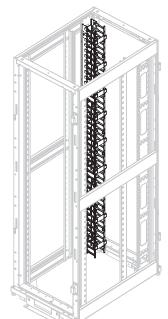

## 3"Wide Vertical Cable Manager (Double Finger Duct Type)

A Toolless Mounting Buttons

B Three Piece Design (Split into three 2-foot sections)

SRCABLEVRT3 organizes cables and helps eliminate cable stress. It is compatible with most standard 19" enclosures and open frame racks. Includes mounting hardware.