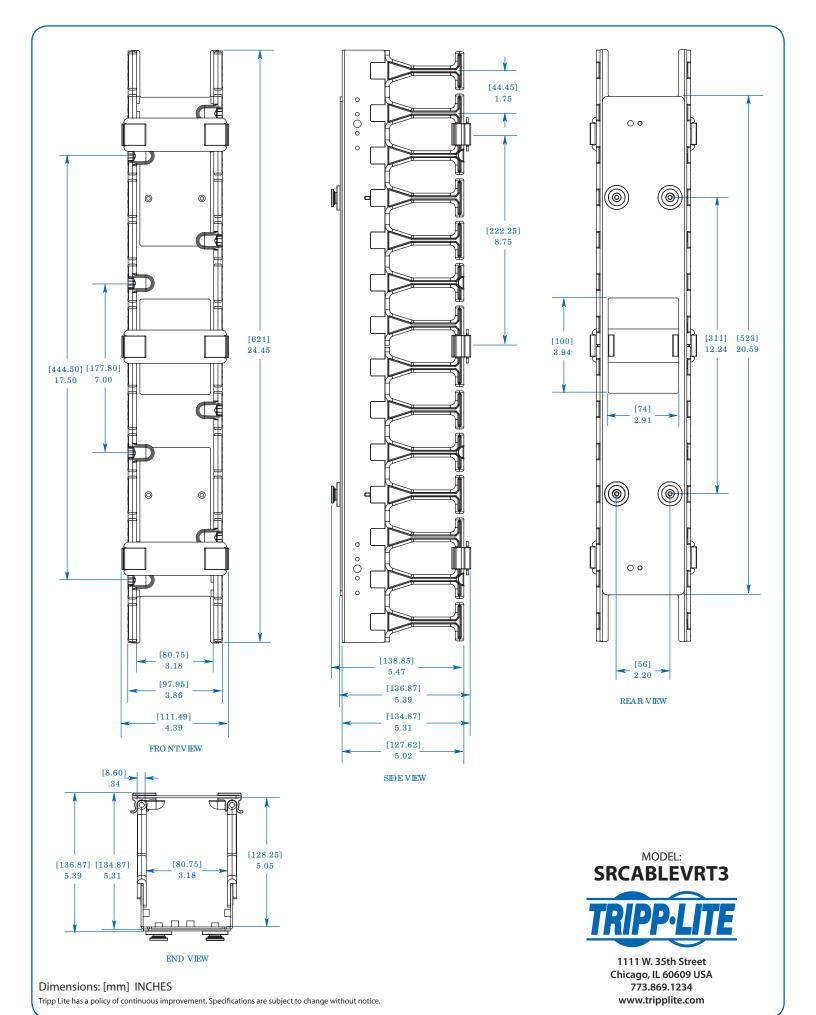

## **SRCABLEVRT3**

## SEE NEXT PAGE FOR DETAILED UNIT MEASUREMENTS

**TRIPP·LITE** 

1111 W. 35th Street Chicago, IL 60609 USA 773.869.1234 www.tripplite.com

Copyright © 2013 Tripp Lite.

13-03-171