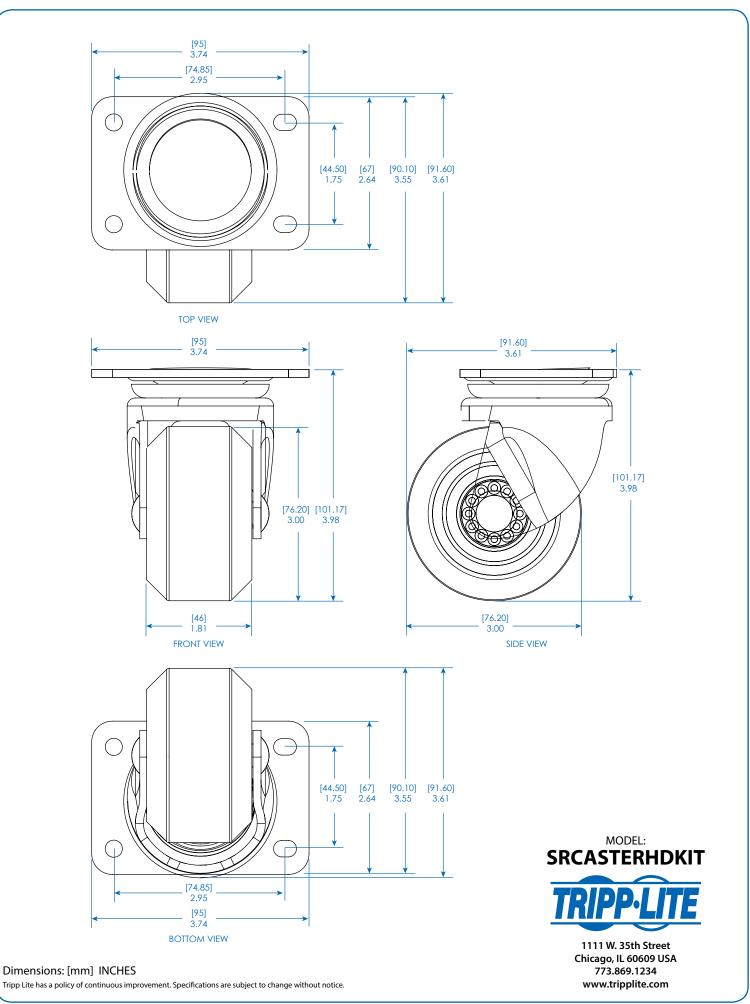

## SmartRack<sup>®</sup> Heavy-Duty Rolling Caster Kit—4 Pack

 $\subseteq$ 

SRCASTERHDKIT is a heavy-duty rolling caster kit that converts stationary rack enclosures and 4-post open frame racks into mobile rolling racks. The heavy-duty casters (750 lbs. per caster rating) allow for a weight limit of 3,000 lb., both stationary and rolling. The kit includes 4 casters and mounting hardware.

| Specifications                  | F                                      |    |
|---------------------------------|----------------------------------------|----|
| Model                           | SRCASTERHDKIT                          |    |
| Load Rating (per caster)        | 750 lb. (340 kg)                       |    |
| Shipping Dimensions (H x W x D) | 12.6 x 4.72 x 4.92 (320 x 120 x 125 mr | n) |
| Shipping Weight                 | 6.2 lb. (2.8 kg)                       |    |
| Standards                       | Tested to RoHS                         |    |

## SEE NEXT PAGE FOR DETAILED UNIT MEASUREMENTS

≥D

-D

Chicago, IL 60609 USA 773.869.1234 www.tripplite.com