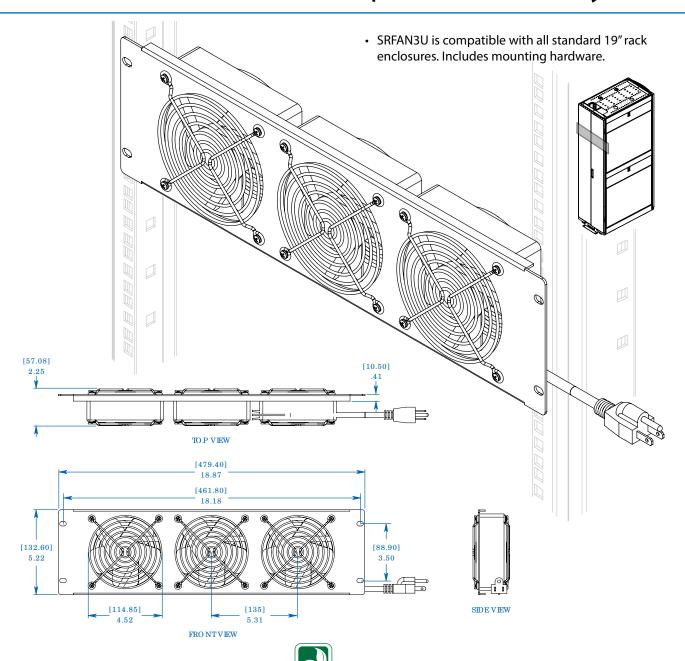

## **SRFAN3U**

## 3U Panel-Mounted Triple Fan Accessory

| Specifications                                     | ROHS                                                 |
|----------------------------------------------------|------------------------------------------------------|
| Model                                              | SRFAN3U                                              |
| Material of Construction (Base Plate):             | Cold Rolled Steel                                    |
| Fan Type:                                          | 4 in 120V, high-performance (x3)                     |
| Airflow (Cubic Feet per Minute):                   | 210                                                  |
| Input Connector:                                   | 5-15P                                                |
| Cord Length:                                       | 6 ft. (1.8 m)                                        |
| Unit Dimensions (H x W x D):                       | 5 x 18.87 x 19 in (132.6 x 479.3 x 479.4 mm)         |
| Shipping Dimensions (H x W x D):                   | 6 x 3 x 20 in (152 x 76 x 508 mm)                    |
| Unit Weight:                                       | 5.5 lb (2.5 kg)                                      |
| Shipping Weight:                                   | 7.7 lb (3.5 kg)                                      |
| Certification:                                     | RoHS                                                 |
| Tripp Lite has a policy of continuous improvement. | Specifications are subject to change without notice. |