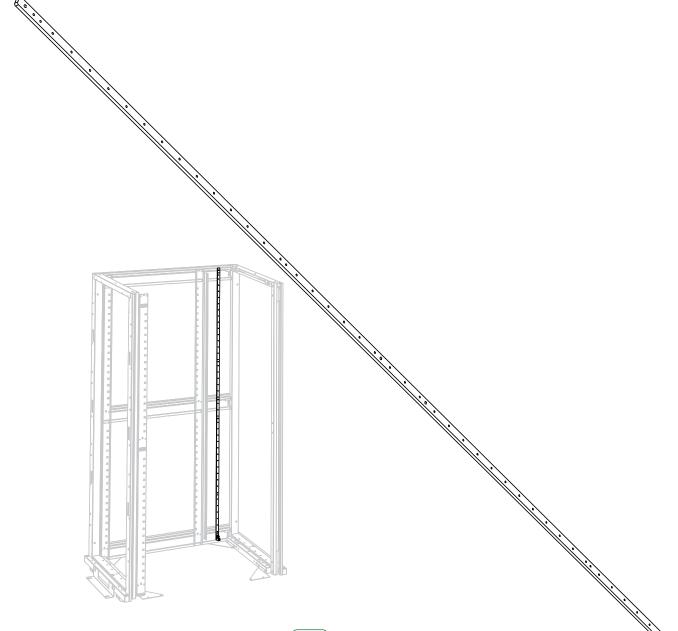

## SmartRack® Copper Bus Grounding Bar

The SRGROUND attaches to EIA-standard 42U or 48U open frame racks or rack enclosures to provide convenient ground contact for standard rack-mount equipment.