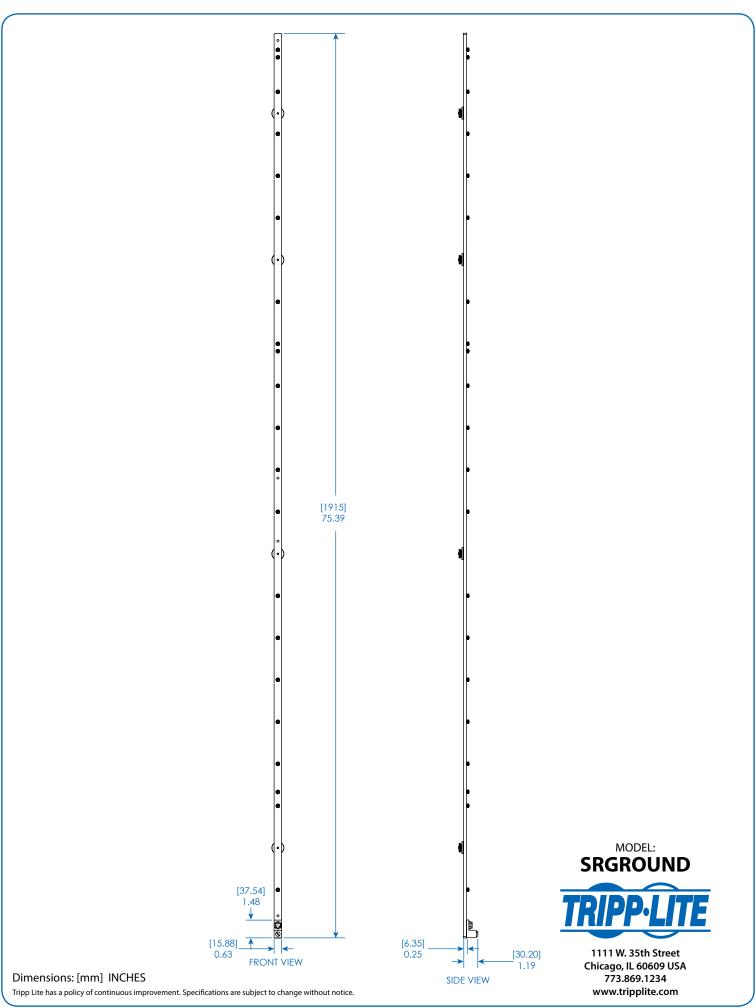

Shipping Dimensions (H x W x D) 77.8 x 3 x 2 in. / 1976 x 76 x 51 mm

Shipping Weight 6 lb. / 2.7 kg

Regulatory Compliance Meets RoHS standards

Tripp Lite has a policy of continuous improvement. Specifications are subject to change without notice.

#### SEE NEXT PAGE FOR DETAILED UNIT MEASUREMENTS

1111 W. 35th Street Chicago, IL 60609 USA 773.869.1234 www.tripplite.com