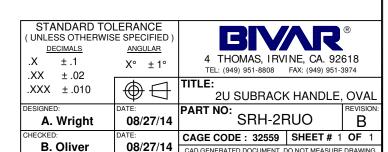

## NOTES:

2. MOUNTING HARDWARE SHIPPED UNASSEMBLED

–2.118 [53.8mm]<del>-</del>–

1. MATERIAL: ALUMINUM

CAD GENERATED DOCUMENT. DO NOT MEASURE DRAWING