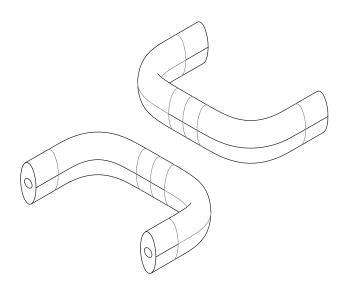

## NOTES:

2. MOUNTING HARDWARE SHIPPED UNASSEMBLED

–2.118 [53.8mm]<del>-</del>–

1. MATERIAL: ALUMINUM

CAD GENERATED DOCUMENT. DO NOT MEASURE DRAWING