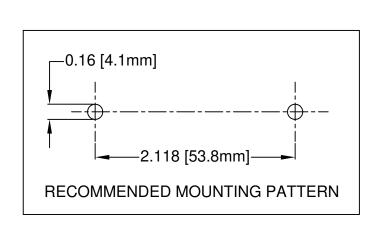

## NOTES:

2. MOUNTING HARDWARE SHIPPED UNASSEMBLED

–2.118 [53.8mm]<del>-</del>–

1. MATERIAL: ALUMINUM

CAD GENERATED DOCUMENT. DO NOT MEASURE DRAWING