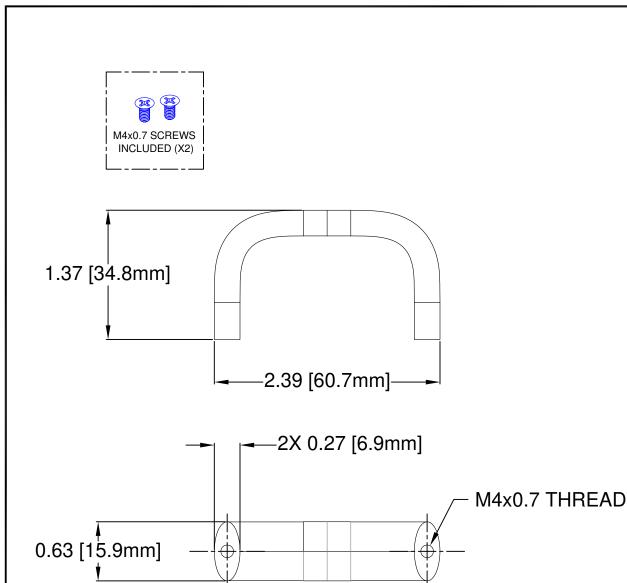

## NOTES:

2. MOUNTING HARDWARE SHIPPED UNASSEMBLED

–2.118 [53.8mm]<del>-</del>–

1. MATERIAL: ALUMINUM

CAD GENERATED DOCUMENT. DO NOT MEASURE DRAWING