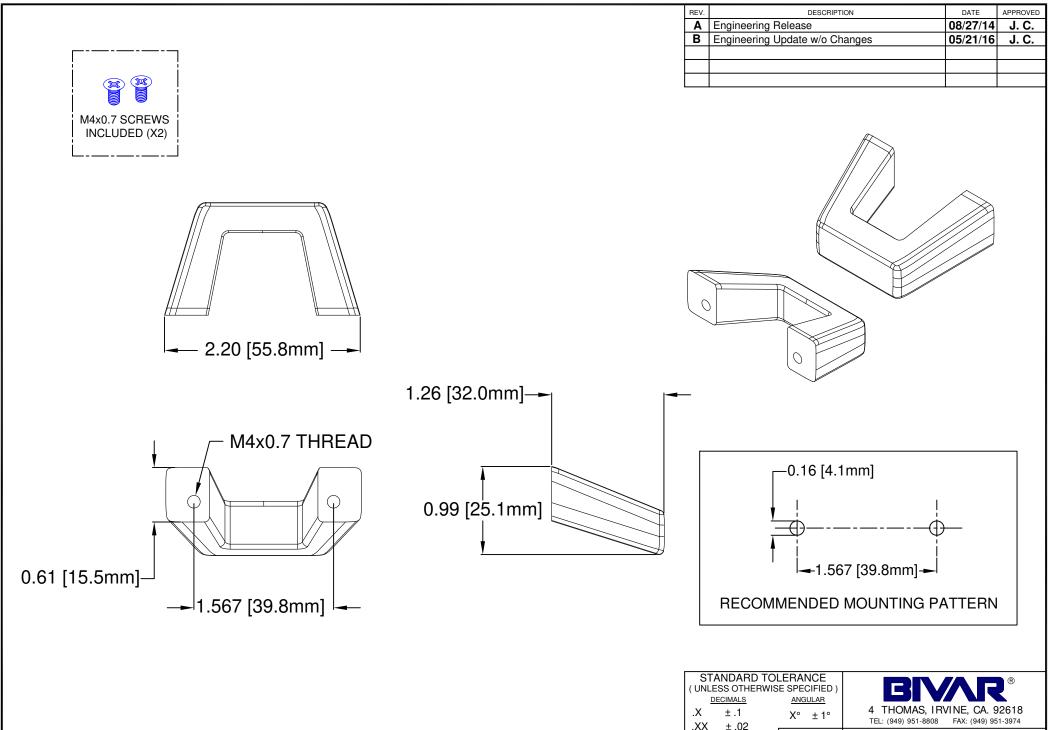

## **NOTES:**

- 1. MOUNTING HARDWARE SHIPPED UNASSEMBLED
- 2. MATERIAL: ALUMINUM

08/27/14

**B.** Oliver

CAGE CODE: 32559 | SHEET # 1 OF 1

CAD GENERATED DOCUMENT. DO NOT MEASURE DRAWING.