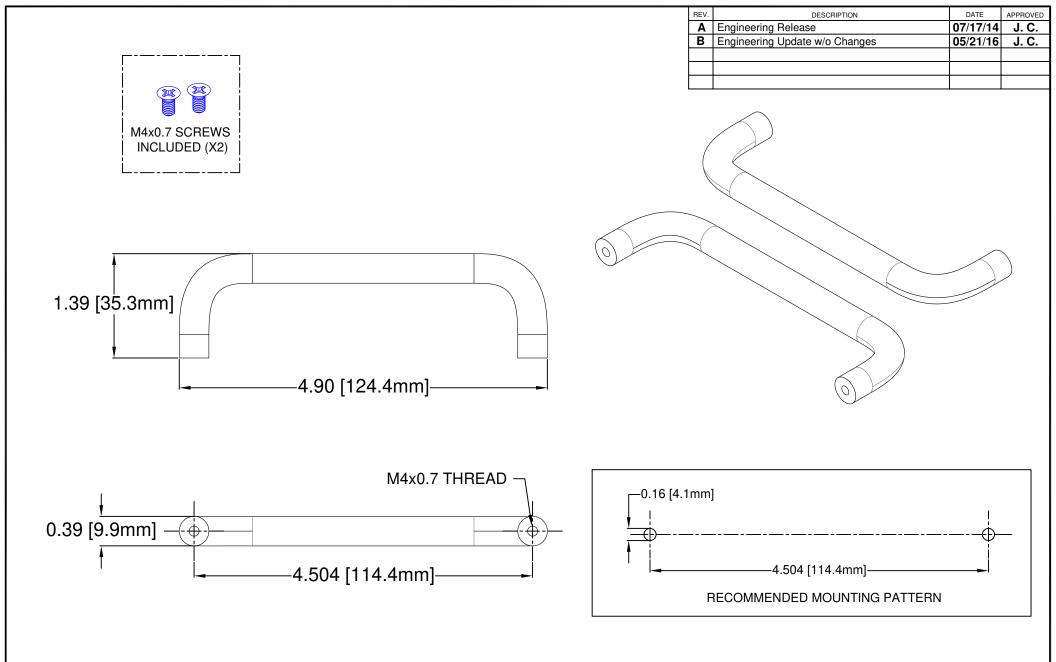

## NOTES:

- 2. MOUNTING HARDWARE SHIPPED UNASSEMBLED
- 1. MATERIAL: ALUMINUM

07/17/14

**B.** Oliver

CAGE CODE: 32559 | SHEET # 1 OF 1

CAD GENERATED DOCUMENT. DO NOT MEASURE DRAWING.