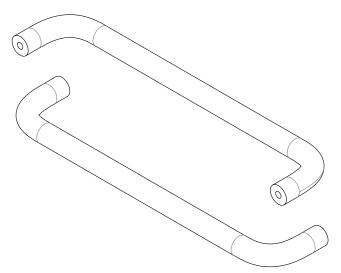

## **NOTES**

- 2. MOUNTING HARDWARE SHIPPED UNASSEMBLED
- 1. MATERIAL: ALUMINUM

07/17/14

CAGE CODE: 32559 | SHEET # 1 OF 1

CAD GENERATED DOCUMENT. DO NOT MEASURE DRAWING.