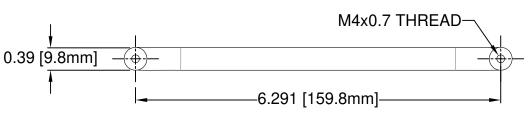

## **NOTES**

- 2. MOUNTING HARDWARE SHIPPED UNASSEMBLED
- 1. MATERIAL: ALUMINUM

07/17/14

CAGE CODE: 32559 | SHEET # 1 OF 1

CAD GENERATED DOCUMENT. DO NOT MEASURE DRAWING.