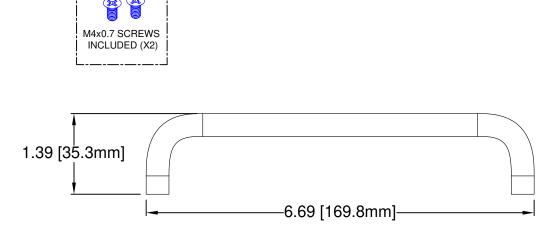

## **NOTES**

- 2. MOUNTING HARDWARE SHIPPED UNASSEMBLED
- 1. MATERIAL: ALUMINUM

07/17/14

CAGE CODE: 32559 | SHEET # 1 OF 1

CAD GENERATED DOCUMENT. DO NOT MEASURE DRAWING.