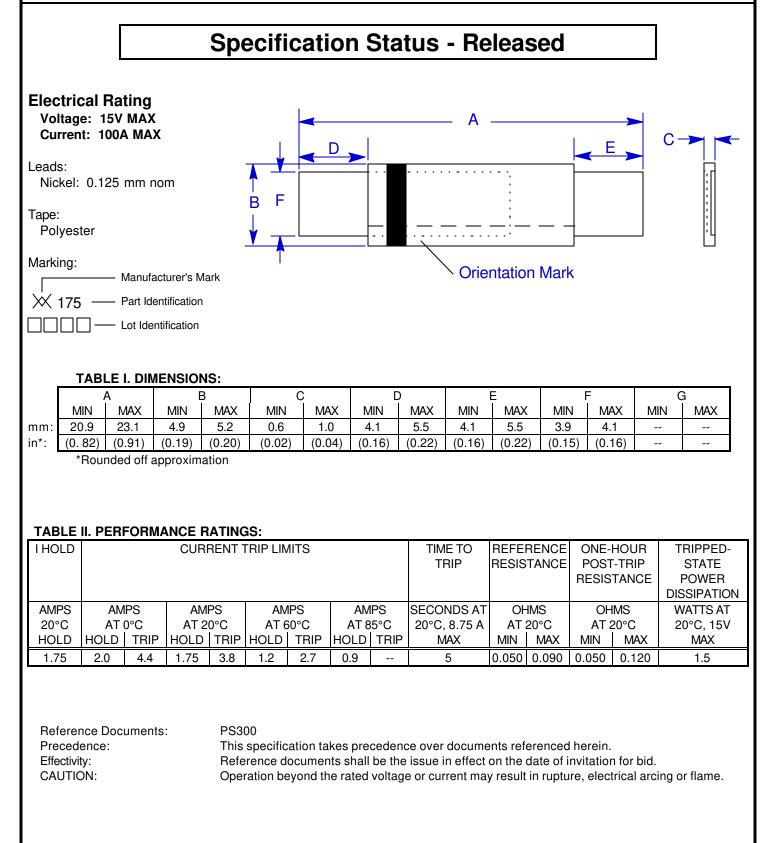

## PolySwitch® PTC Devices

**Overcurrent Protection Device** 

## PRODUCT: SRP175

DOCUMENT: SCD 22676 PCN: 741515 REV LETTER: G REV DATE: JUNE 12, 2001 PAGE NO.: 1 OF 1