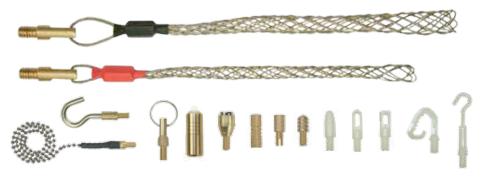

## **Fish Rod Sets**

Deluxe and Mega Fish Rod sets feature splinter resistant rods in a variety of flexibilities plus an extensive range of attachments for all of your wire pulling needs.

## MEGA

- Route Retrieve
- Illuminate
- Grip
- Glow
- 5 Flexibilities
- 52.5' total length

- Route
- Retrieve
- Illuminate
- 4 Flexibilities
- 33' total length

| Cat. No. | UPC 0-92644+ | Description         | Total Rod<br>Length | Number<br>of Pieces | Flexibilities | Attachments |
|----------|--------------|---------------------|---------------------|---------------------|---------------|-------------|
| SRS56980 | 56980-7      | Deluxe Fish Rod Set | 33' (10 m)          | 19                  | 4             | 7           |
| SRS56981 | 56981-4      | Mega Fish Rod Set   | 52.5' (16 m)        | 34                  | 5             | 15          |