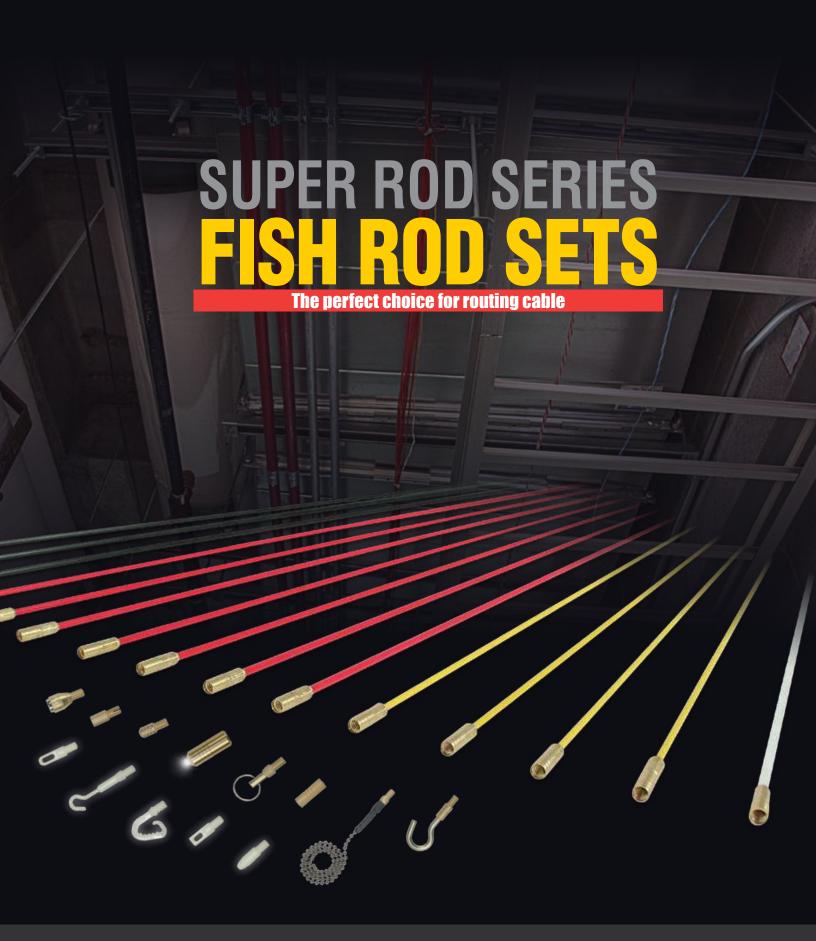

## **Fish Rod Sets**

Deluxe and Mega Fish Rod sets feature splinter resistant rods in a variety of flexibilities plus an extensive range of attachments for all of your wire pulling needs.

## MEGA

- Route Retrieve
- Illuminate
- Grip
- Glow
- 5 Flexibilities
- 52.5' total length

- Route
- Retrieve
- Illuminate
- 4 Flexibilities
- 33' total length

| Cat. No. | UPC 0-92644+ | Description         | Total Rod<br>Length | Number<br>of Pieces | Flexibilities | Attachments |
|----------|--------------|---------------------|---------------------|---------------------|---------------|-------------|
| SRS56980 | 56980-7      | Deluxe Fish Rod Set | 33' (10 m)          | 19                  | 4             | 7           |
| SRS56981 | 56981-4      | Mega Fish Rod Set   | 52.5' (16 m)        | 34                  | 5             | 15          |