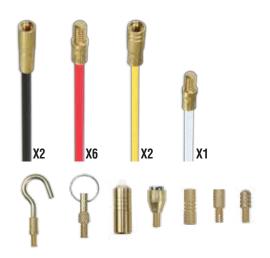

## MEGA

- Route Retrieve
- Illuminate
- Grip
- Glow
- 5 Flexibilities
- 52.5' total length

- Route
- Retrieve
- Illuminate
- 4 Flexibilities
- 33' total length

| Cat. No. | UPC 0-92644+ | Description         | Total Rod<br>Length | Number<br>of Pieces | Flexibilities | Attachments |
|----------|--------------|---------------------|---------------------|---------------------|---------------|-------------|
| SRS56980 | 56980-7      | Deluxe Fish Rod Set | 33' (10 m)          | 19                  | 4             | 7           |
| SRS56981 | 56981-4      | Mega Fish Rod Set   | 52.5' (16 m)        | 34                  | 5             | 15          |