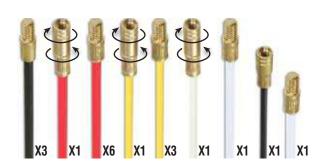

- Splinter resistant
- Crimped fittings for added strength & functionality
- 3X swivel rods in Mega Set accept twists in cable run
- AXM fittings on the end of each rod are mechanically crimped to carry a load of 550 lbs (250 kg).

## MEGA

- Route Retrieve
- Illuminate
- Grip
- Glow
- 5 Flexibilities
- 52.5' total length

- Route
- Retrieve
- Illuminate
- 4 Flexibilities
- 33' total length

| Cat. No. | UPC 0-92644+ | Description         | Total Rod<br>Length | Number<br>of Pieces | Flexibilities | Attachments |
|----------|--------------|---------------------|---------------------|---------------------|---------------|-------------|
| SRS56980 | 56980-7      | Deluxe Fish Rod Set | 33' (10 m)          | 19                  | 4             | 7           |
| SRS56981 | 56981-4      | Mega Fish Rod Set   | 52.5' (16 m)        | 34                  | 5             | 15          |