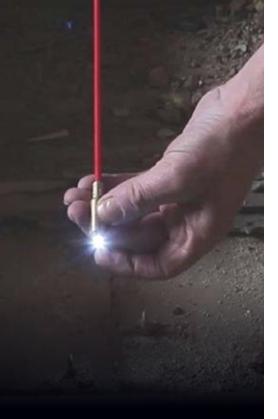

## MEGA

- Route Retrieve
- Illuminate
- Grip
- Glow
- 5 Flexibilities
- 52.5' total length

- Route
- Retrieve
- Illuminate
- 4 Flexibilities
- 33' total length

| Cat. No. | UPC 0-92644+ | Description         | Total Rod<br>Length | Number<br>of Pieces | Flexibilities | Attachments |
|----------|--------------|---------------------|---------------------|---------------------|---------------|-------------|
| SRS56980 | 56980-7      | Deluxe Fish Rod Set | 33' (10 m)          | 19                  | 4             | 7           |
| SRS56981 | 56981-4      | Mega Fish Rod Set   | 52.5' (16 m)        | 34                  | 5             | 15          |