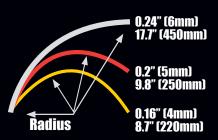

cale. Main products comprise IC, Modules, Potentiometer, IC Socket, Relay, Connector. Our parts cover such applications as commercial, industrial, and automotives areas.

We are looking forward to setting up business relationship with you and hope to provide you with the best service and solution. Let us make a better world for our industry!



## Contact us

Tel: +86-755-8981 8866 Fax: +86-755-8427 6832

Email & Skype: info@chipsmall.com Web: www.chipsmall.com

Address: A1208, Overseas Decoration Building, #122 Zhenhua RD., Futian, Shenzhen, China













- Splinter resistant
- Crimped fittings for added strength & functionality
- 3X swivel rods in Mega Set accept twists in cable run
- AXM fittings on the end of each rod are mechanically crimped to carry a load of 550 lbs (250 kg).



**Do Not △ Overbend!** △



## **Fish Rod Sets**

Deluxe and Mega Fish Rod sets feature splinter resistant rods in a variety of flexibilities plus an extensive range of attachments for all of your wire pulling needs.

## MEGA

- Route Retrieve
- Illuminate
- Grip
- Glow
- 5 Flexibilities
- 52.5' total length





- Route
- Retrieve
- Illuminate
- 4 Flexibilities
- 33' total length



| Cat. No. | UPC 0-92644+ | Description         | Total Rod<br>Length | Number<br>of Pieces | Flexibilities | Attachments |
|----------|--------------|---------------------|---------------------|---------------------|---------------|-------------|
| SRS56980 | 56980-7      | Deluxe Fish Rod Set | 33' (10 m)          | 19                  | 4             | 7           |
| SRS56981 | 56981-4      | Mega Fish R