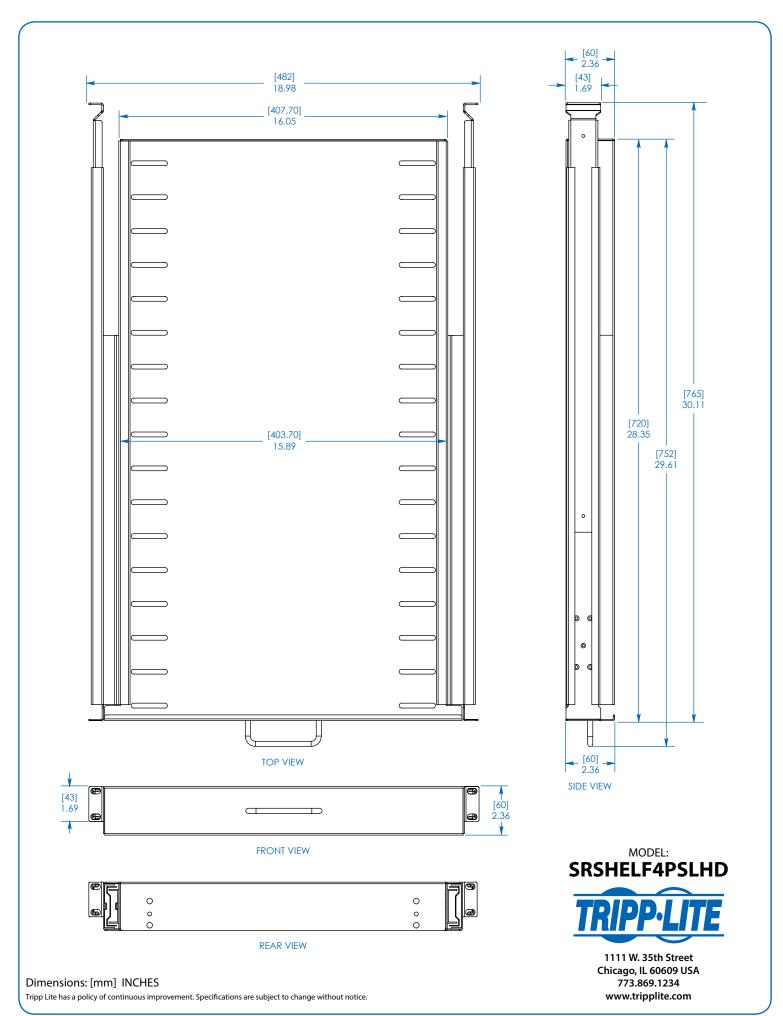

## **SRSHELF4PSLHD**

## Heavy-Duty Sliding Shelf for 4-Post Racks

| Specifications                 | Rohs                                         |
|--------------------------------|----------------------------------------------|
| Model                          | SRSHELF4PSLHD                                |
| Load Rating                    | 200 lb (91 kg)                               |
| Unit Dimensions (H x W x D)    | 2.36 x 18.98 x 30.11 in. (60 x 482 x 765 mm) |
| Shipping Dimensions (H x W x D | 3 x 20 x 31 in. (76 x 508 x 787 mm)          |
| Unit Weight                    | 22 lb (10 kg)                                |
| Shipping Weight                | 24 lb (11 kg)                                |
| Standards                      | Tested to RoHS and GOST                      |

## SEE NEXT PAGE FOR DETAILED UNIT MEASUREMENTS

1111 W. 35th Street Chicago, IL 60609 USA 773.869.1234 www.tripplite.com