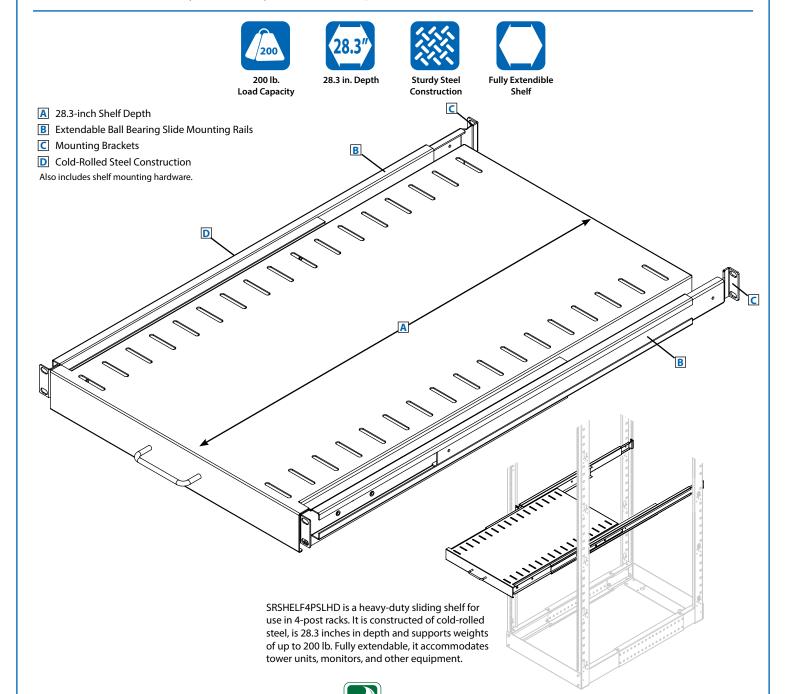

## **SRSHELF4PSLHD**

## Heavy-Duty Sliding Shelf for 4-Post Racks

| Specifications                 | Rohs                                         |
|--------------------------------|----------------------------------------------|
| Model                          | SRSHELF4PSLHD                                |
| Load Rating                    | 200 lb (91 kg)                               |
| Unit Dimensions (H x W x D)    | 2.36 x 18.98 x 30.11 in. (60 x 482 x 765 mm) |
| Shipping Dimensions (H x W x D | 3 x 20 x 31 in. (76 x 508 x 787 mm)          |
| Unit Weight                    | 22 lb (10 kg)                                |
| Shipping Weight                | 24 lb (11 kg)                                |
| Standards                      | Tested to RoHS and GOST                      |