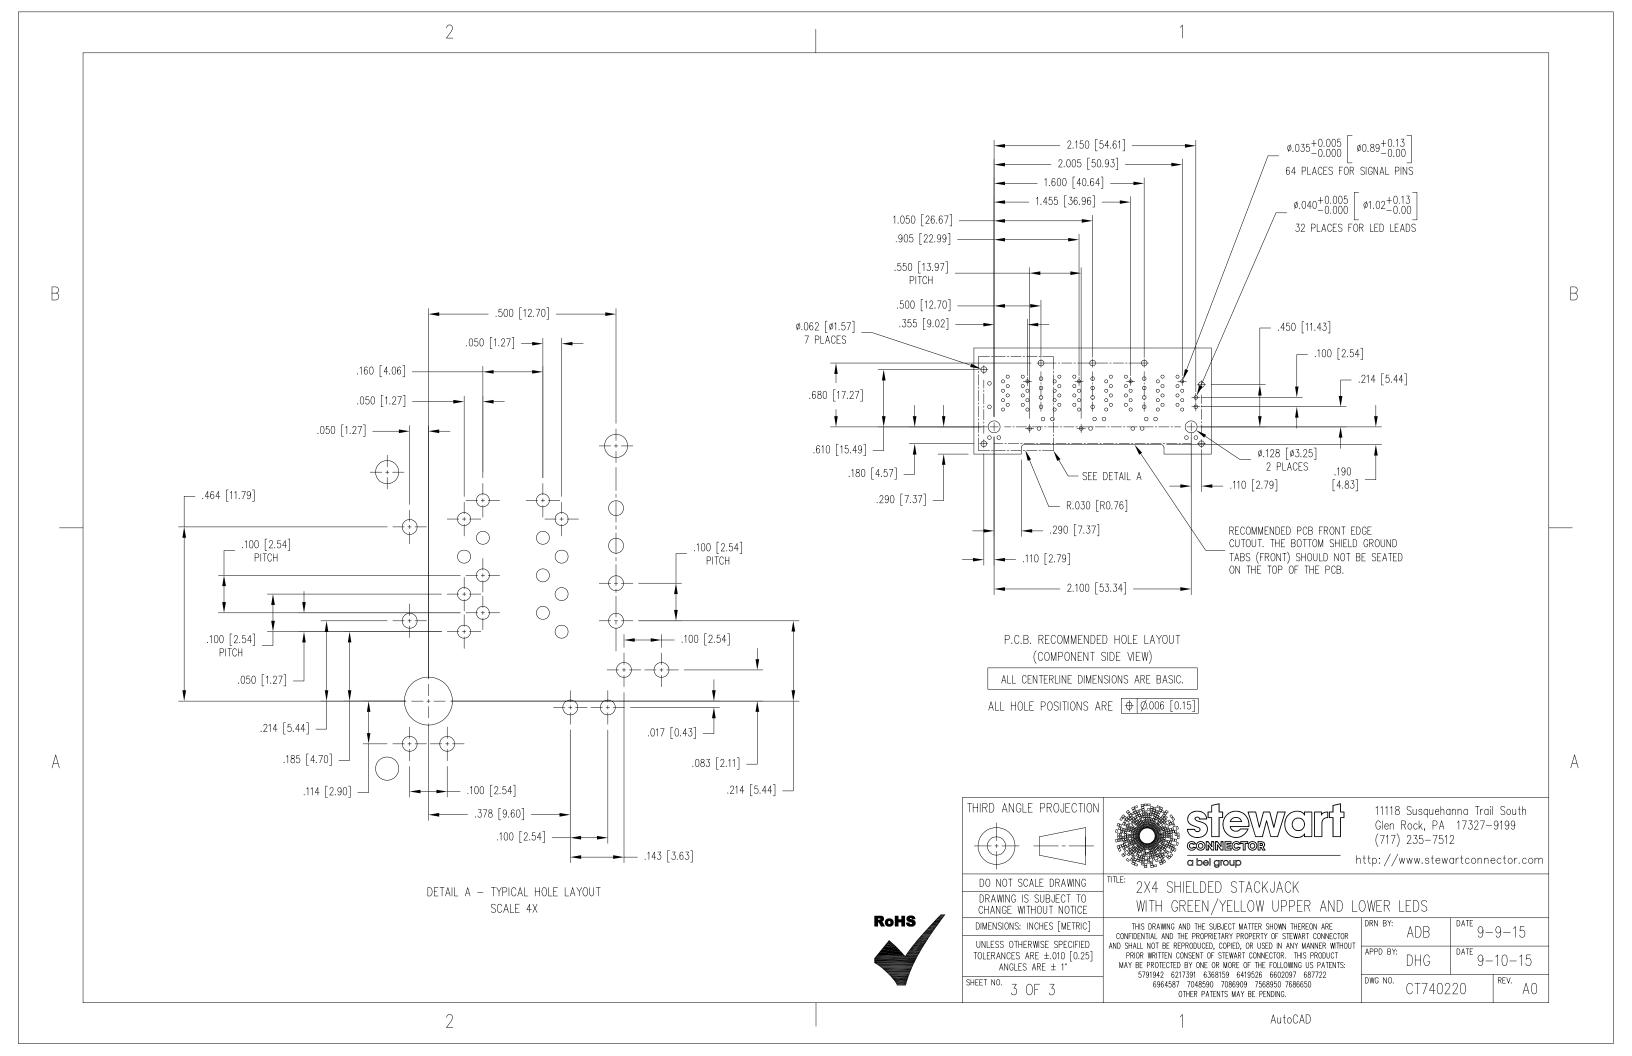

(PCB - COMPONENT SIDE VIEW) 1 2 3 4 5 6 7 8

PORT ASSIGNMENT

PIN-OUT INFORMATION (PCB - COMPONENT SIDE VIEW)

THE SHADED AREA ON THE CUSTOMER BOARD IS RECOMMENDED TO BE CLEAR OF ANY VIA HOLE OR COMPONENT PAD.

В

http://www.stewartconnector.com

2X4 SHIELDED STACKJACK WITH GREEN/YELLOW UPPER AND LOWER LEDS

THIS DRAWING AND THE SUBJECT MATTER SHOWN THEREON ARE CONFIDENTIAL AND THE PROPRIETARY PROPERTY OF STEWART CONNECTOR
AND SHALL NOT BE REPRODUCED, COPIED, OR USED IN ANY MANNER WITHOUT
PRIOR WRITTEN CONSENT OF STEWART CONNECTOR. THIS PRODUCT MAY BE PROTECTED BY ONE OR MORE OF THE FOLLOWING US PATENTS: 5791942 6217391 6368159 6419526 6602097 687722 6964587 7048590 7086909 7568950 7686650 OTHER PATENTS MAY BE PENDING.