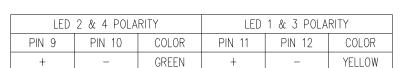

## PORT ASSIGNMENT (FRONT VIEW OF JACK)

LED INFORMATION

LED 2 & 4

В

VF (FORWARD VOLTAGE) 2.2V TYP. IF = 20 mAGREEN 人D (DOMINANT WAVELENGTH) IF=20mA GREEN 570nm TYP.

LED 1 & 3

VF (FORWARD VOLTAGE) IF = 20mAYELLOW 2.1V TYP. 人D (DOMINANT WAVELENGTH) IF=20mA YELLOW 590nm TYP.