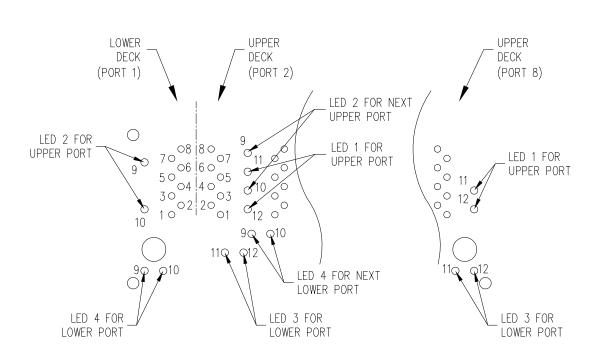

## PORT ASSIGNMENT (FRONT VIEW OF JACK)

LED INFORMATION

LED 2 & 4

В

VF (FORWARD VOLTAGE) 2.2V TYP. IF = 20 mAGREEN 人D (DOMINANT WAVELENGTH) IF=20mA GREEN 570nm TYP.

LED 1 & 3

VF (FORWARD VOLTAGE) IF = 20mAYELLOW 2.1V TYP. 人D (DOMINANT WAVELENGTH) IF=20mA YELLOW 590nm TYP.

(PCB - COMPONENT SIDE VIEW) 1 2 3 4 5 6 7 8

PORT ASSIGNMENT

PIN-OUT INFORMATION (PCB - COMPONENT SIDE VIEW)

THE SHADED AREA ON THE CUSTOMER BOARD IS RECOMMENDED TO BE CLEAR OF ANY VIA HOLE OR COMPONENT PAD.