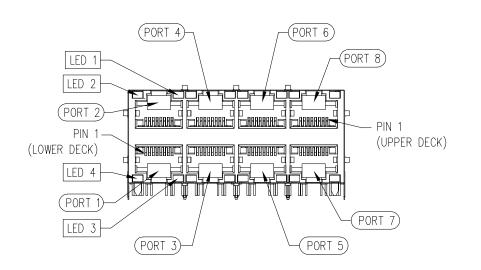

(PCB - COMPONENT SIDE VIEW) 1 2 3 4 5 6 7 8

PORT ASSIGNMENT

PIN-OUT INFORMATION (PCB - COMPONENT SIDE VIEW)

THE SHADED AREA ON THE CUSTOMER BOARD IS RECOMMENDED TO BE CLEAR OF ANY VIA HOLE OR COMPONENT PAD.