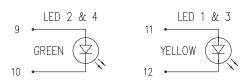

## PORT ASSIGNMENT (FRONT VIEW OF JACK)

LED INFORMATION

LED 2 & 4

В

VF (FORWARD VOLTAGE) 2.2V TYP. IF = 20 mAGREEN 人D (DOMINANT WAVELENGTH) IF=20mA GREEN 570nm TYP.

LED 1 & 3

VF (FORWARD VOLTAGE) IF = 20mAYELLOW 2.1V TYP. 人D (DOMINANT WAVELENGTH) IF=20mA YELLOW 590nm TYP.