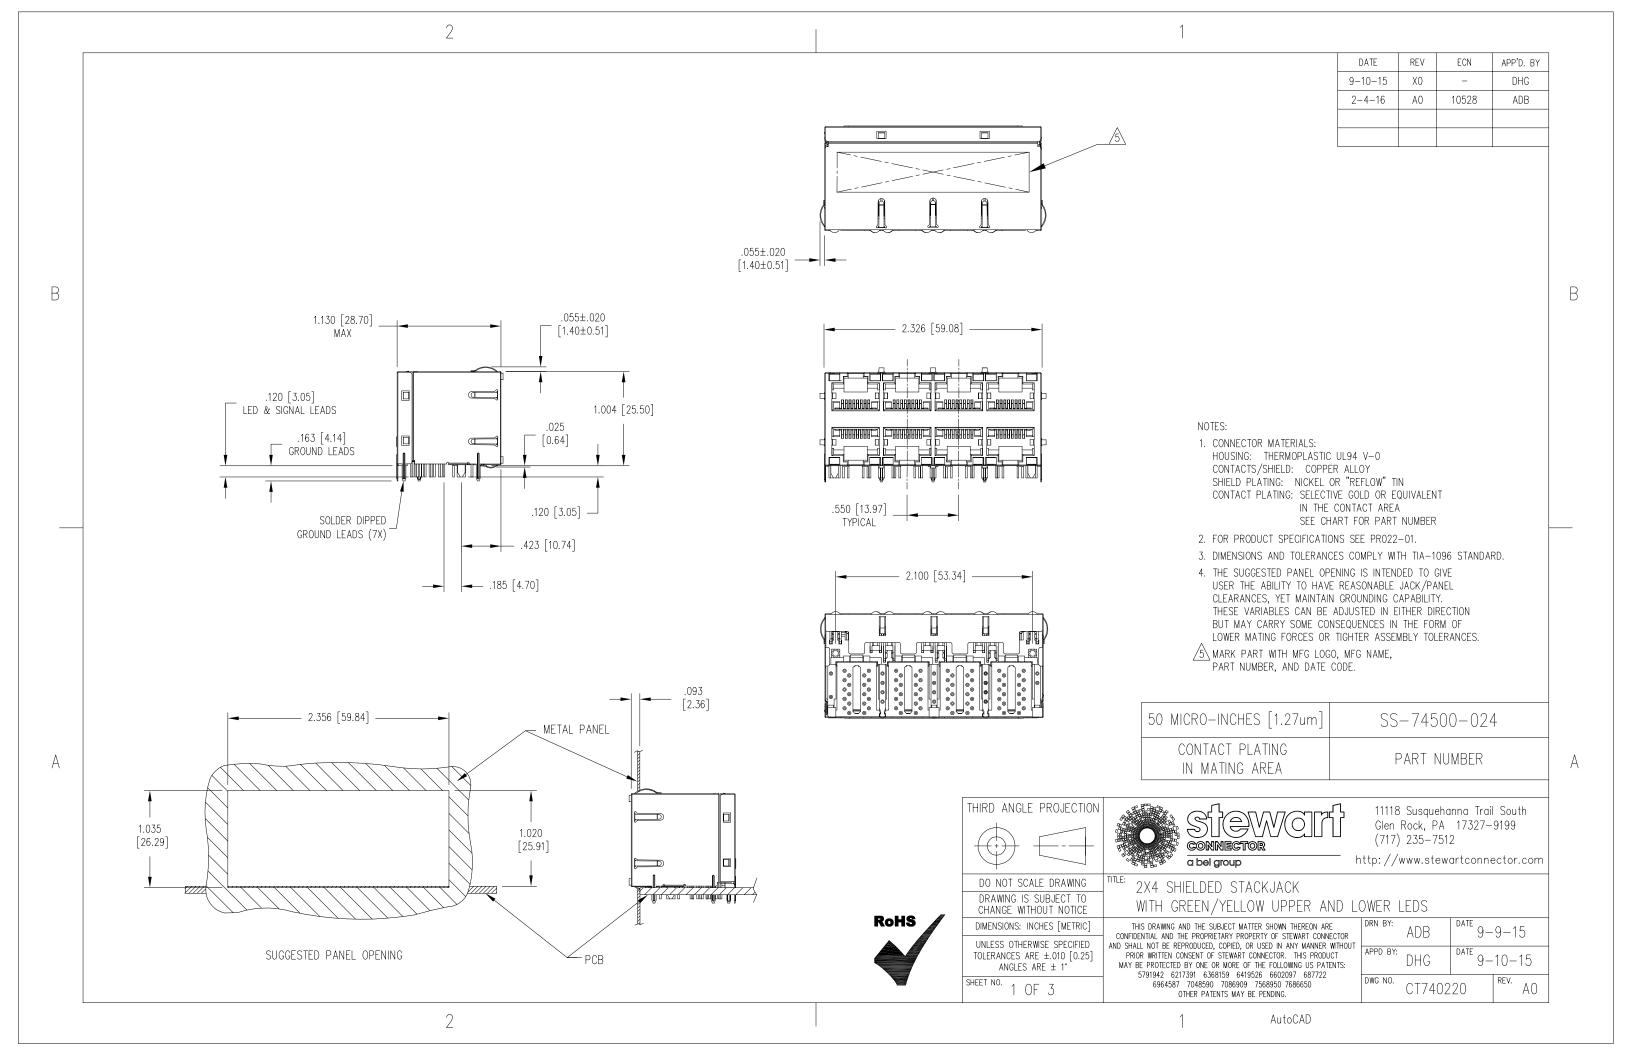

В

http://www.stewartconnector.com

2X4 SHIELDED STACKJACK WITH GREEN/YELLOW UPPER AND LOWER LEDS

THIS DRAWING AND THE SUBJECT MATTER SHOWN THEREON ARE CONFIDENTIAL AND THE PROPRIETARY PROPERTY OF STEWART CONNECTOR
AND SHALL NOT BE REPRODUCED, COPIED, OR USED IN ANY MANNER WITHOUT
PRIOR WRITTEN CONSENT OF STEWART CONNECTOR. THIS PRODUCT MAY BE PROTECTED BY ONE OR MORE OF THE FOLLOWING US PATENTS: 5791942 6217391 6368159 6419526 6602097 687722 6964587 7048590 7086909 7568950 7686650 OTHER PATENTS MAY BE PENDING.