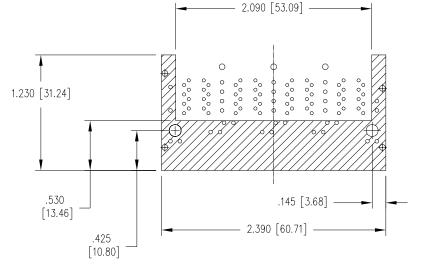

(PCB - COMPONENT SIDE VIEW) 1 2 3 4 5 6 7 8

PORT ASSIGNMENT

PIN-OUT INFORMATION (PCB - COMPONENT SIDE VIEW)

THE SHADED AREA ON THE CUSTOMER BOARD IS RECOMMENDED TO BE CLEAR OF ANY VIA HOLE OR COMPONENT PAD.