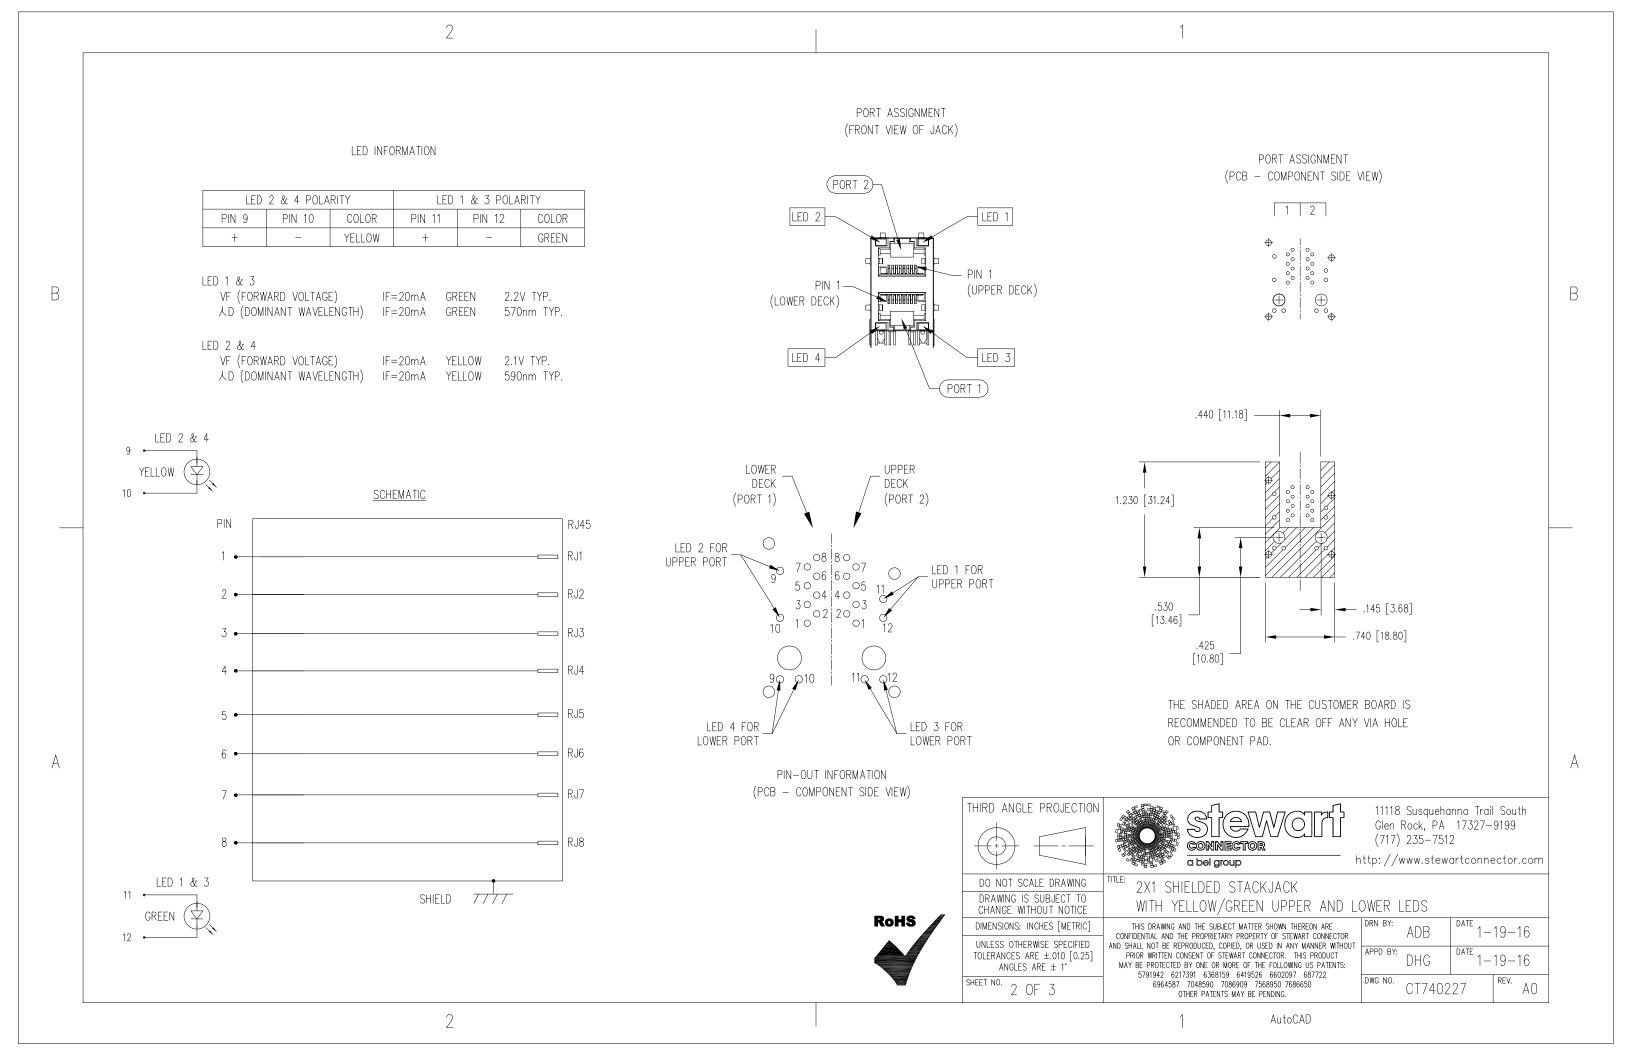

AutoCAD

CT740227

MAY BE PROTECTED BY ONE OR MORE OF THE FOLLOWING US PATENTS:

5791942 6217391 6368159 6419526 6602097 687722

6964587 7048590 7086909 7568950 7686650 OTHER PATENTS MAY BE PENDING.

ANGLES ARE ± 1°