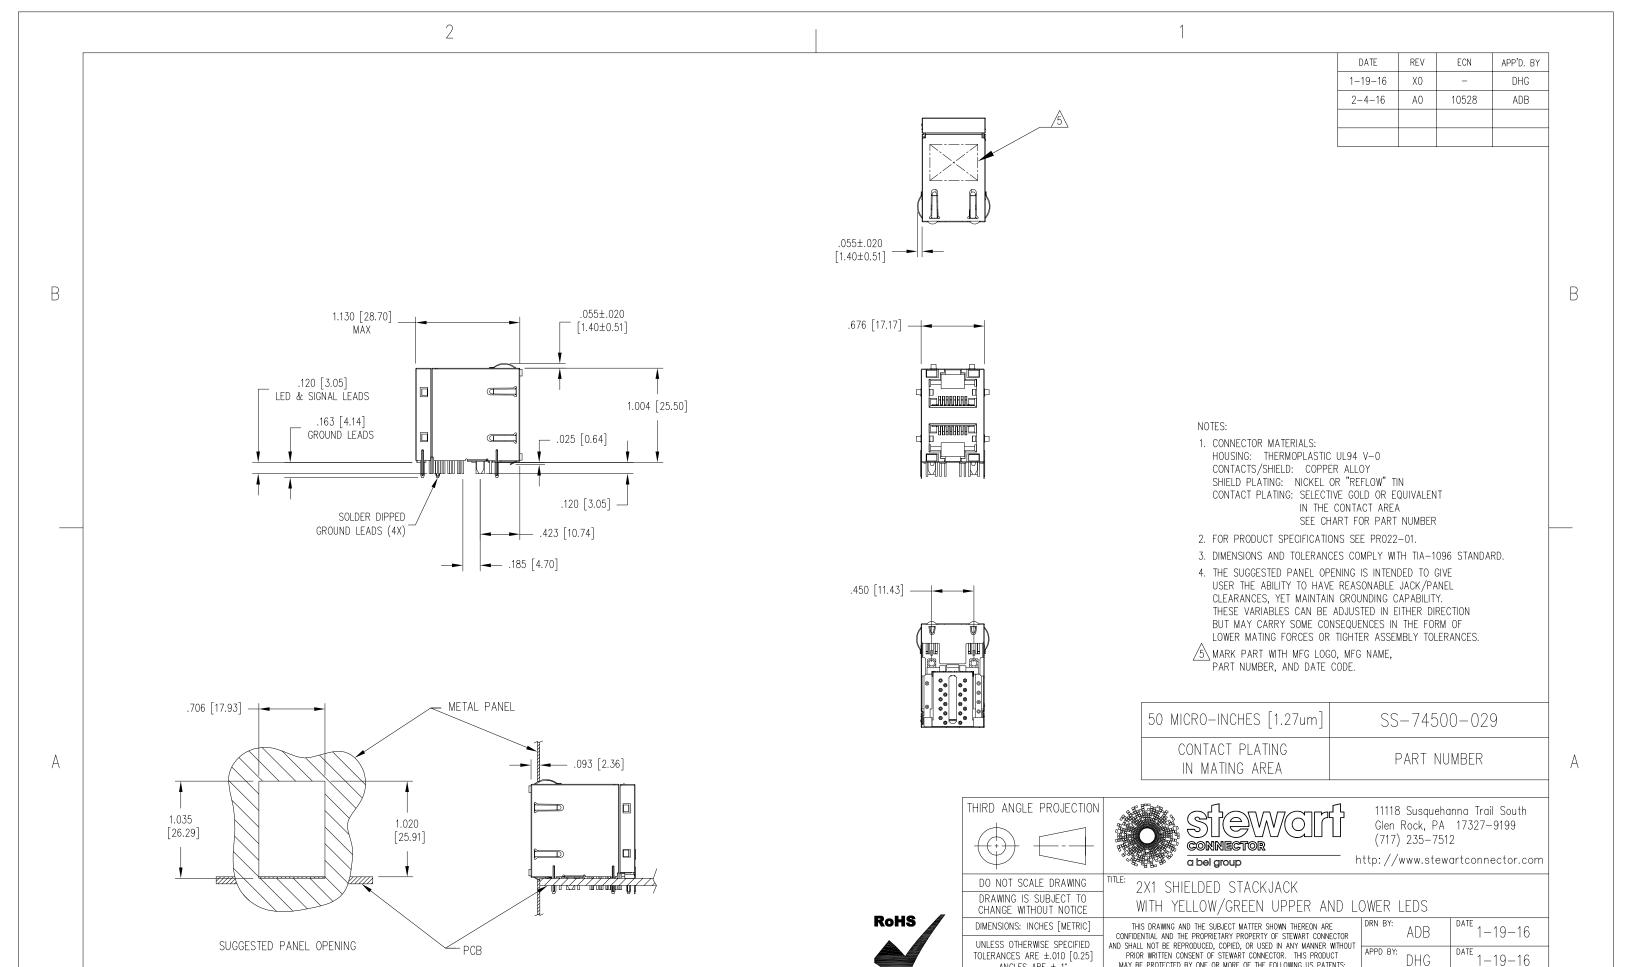

AutoCAD

CT740227

MAY BE PROTECTED BY ONE OR MORE OF THE FOLLOWING US PATENTS:

5791942 6217391 6368159 6419526 6602097 687722

6964587 7048590 7086909 7568950 7686650 OTHER PATENTS MAY BE PENDING.

ANGLES ARE ± 1°

SHEET NO. 1 OF 3