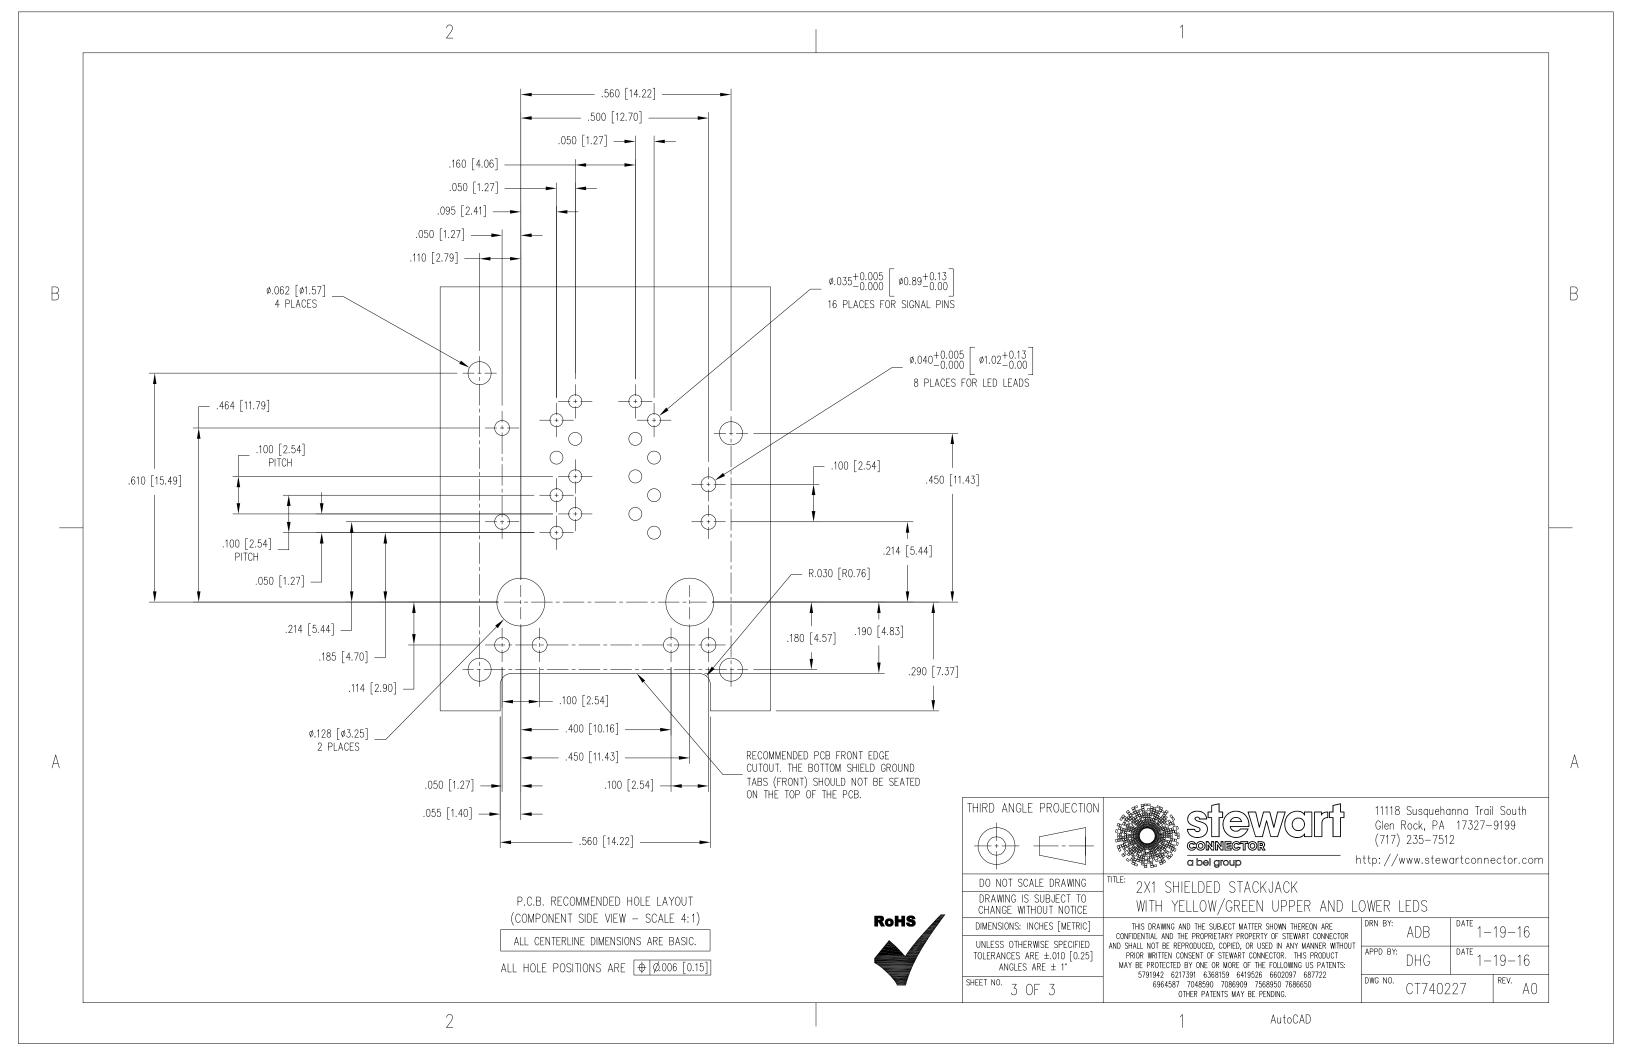

AutoCAD

CT740227

MAY BE PROTECTED BY ONE OR MORE OF THE FOLLOWING US PATENTS:

5791942 6217391 6368159 6419526 6602097 687722

6964587 7048590 7086909 7568950 7686650 OTHER PATENTS MAY BE PENDING.

ANGLES ARE ± 1°