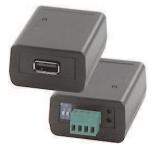

### **KEY FEATURES**

- Single port configurations
- RS-232 or software-selectablen RS-232/422/485
- Device enumerates itself as standard port
- Baud rate up to 921 kbps
- Full modem control and hardware and software flow control (RS-232)
- Full-duplex or half-duplex modes (RS-422/485)
- Bus powered, no external power required
- 3000V DC optical isolation option (SSU2-400I)
- 15kV DC ESD Immunity (SSU2-300/400I)
- Surge and short cicuit protection
- Terminal block connectors on RS-422/485 units
- OS Support: Windows 2000/XP/Vista/7

Connectors DB-9 male

Certifications

CE, FCC Class B, RoHS & WEEE Compliant

707 Dayton Road | P.O. Box 1040 | Ottawa, IL 61350

+1 815.433.5100 | www.bb-elec.com

SSU2-400I- Single port RS-232/422/485 USB Serial Adapter with optical isolation