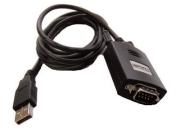

# **USB Singe-Port Serial Adapters**

Upgrade to USB connectivity without replacing peripheral hardware or application software.

#### **Connect serial peripherals with USB Single Port Serial Adapters**

Quatech USB Single Serial Port Adapters are easily configured to enable the continued use of legacy devices without making any changes to the applications written for them. The adapters enumerate themselves as standard COM ports making the USB interface completely transparent to software.

## **USB SINGLE PORT SERIAL ADAPTER SPECIFICATIONS**

Ordering Information Bus Interface USB 2.0 High Speed

OS Support Windows 2000/XP/Vista/7

Data Rate Up to 921.6 kbps (max)

Serial Ports Provided: 1

| Interface         |  |
|-------------------|--|
| RS-232 with cable |  |
| RS-232            |  |
| RS-422/485        |  |
| RS-232/422/485    |  |
|                   |  |