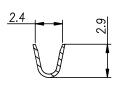

2.3 WIRE RANGE: 16~18AWG.

2.4 WIRE INSULATION DIA(MAX): Ø3.2mm.

3. ROHS COMPLIANT.

4. ALL DIMENSIONS ARE FOR REFERENCE USE ONLY.

5. AVAILABLE TOOLS:

5.1 HAND CRIMPER: MFX-3954. 5.2 CRIMP APPLICATOR: MFX-3957. 5.3 EXTRACTION TOOL: QXRT16.