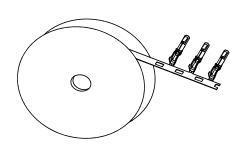

CONTACT ORIENTATION ON ROLL

NOTES: (UNLESS OTHERWISE SPECIFIED)

1. MATERIAL:

1.1. CONTACT BODY: COPPER ALLOY.
1.2. OUTER SPRING: STAINLESS STEEL.

2. SPECIFICATIONS:

2.1 CURRENT RATING: 13A MAX.
2.2 TERMINATION TYPE: CRIMPING.