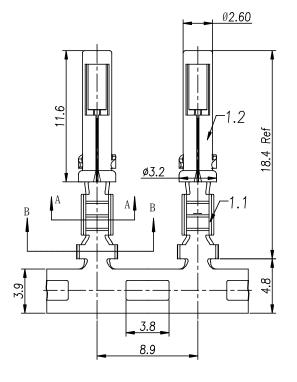

CONTACT ORIENTATION ON ROLL

NOTES: (UNLESS OTHERWISE SPECIFIED)

1. MATERIAL:

1.1. CONTACT BODY: COPPER ALLOY.
1.2. OUTER SPRING: STAINLESS STEEL.

2. SPECIFICATIONS:

2.1 CURRENT RATING: 13A MAX.
2.2 TERMINATION TYPE: CRIMPING.

2.3 WIRE RANGE: 16~18AWG.

2.4 WIRE INSULATION DIA(MAX): Ø3.2mm.

3. ROHS COMPLIANT.

4. ALL DIMENSIONS ARE FOR REFERENCE USE ONLY.

5. AVAILABLE TOOLS:

5.1 HAND CRIMPER: MFX-3954. 5.2 CRIMP APPLICATOR: MFX-3957. 5.3 EXTRACTION TOOL: QXRT16.

SECTION A-A

SECTION B-B

REV

B1

ECO

**REVISIONS** 

DESCRIPTION

RELEASED DRAWING

APPR

TITLE: ECO-MATE, SOCKET CONTACT, STAMPED, 16-18AWG, SIZE 16

SS16M1XX

REV: B1 SH:

BY

JAN-18-2014 ARROW TOMMY

DATE