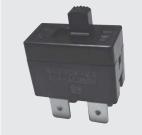

#### SS220K-23-Z DPST

TAB terminals

| Switchingfunction    | Viewed from part No. marking side |          |
|----------------------|-----------------------------------|----------|
| Part No.             |                                   |          |
| ★SS220K-23-Z         | ON                                | OFF      |
| Connecting terminals | 1-2<br>3-4                        | <u> </u> |