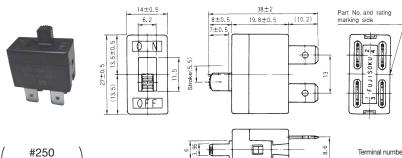

# SS220K-23

#### ■ Specifications

| Rating                      | Resistive load | 20A 250VAC                         |             |
|-----------------------------|----------------|------------------------------------|-------------|
|                             | Inductive load | 250VAC 70A(p.f.=0.7)/20A(p.f.=0.9) |             |
| Initial contact resistance  |                | 20mΩ max.                          | (1A 2~4VDC) |
| Dielectric strength         |                | 250VAC 1 minute                    |             |
| Insulation resistance       |                | 100MΩ min.                         | (500VDC)    |
| Electrical life             |                | 10,000 operations.                 |             |
| Operating force             |                | 3.43~7.35 N                        |             |
| Operating temperature range |                | -10~+50°C                          |             |
| Storage temperature range   |                | -20~+70°C                          | ·           |

#### SS220K-23-Z DPST

TAB terminals

| Switchingfunction    | Viewed from part No. marking side |          |
|----------------------|-----------------------------------|----------|
| Part No.             |                                   |          |
| ★SS220K-23-Z         | ON                                | OFF      |
| Connecting terminals | 1-2<br>3-4                        | <u> </u> |

Terminal numbers are shown on the bottom of the switch.