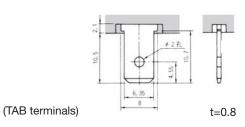

#### Terminal style

#### SS220K-23-Z DPST

TAB terminals

| Switchingfunction    | Viewed from part No. marking side |          |
|----------------------|-----------------------------------|----------|
| Part No.             |                                   |          |
| ★SS220K-23-Z         | ON                                | OFF      |
| Connecting terminals | 1-2<br>3-4                        | <u> </u> |