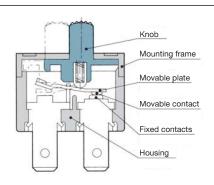

#### Structure

#### 3. Anti-welding (forced separation) mechanism

In case the contacts are welded, the switch is structured to force separation of the contacts.