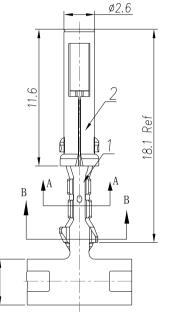

SECTION A-A

SECTION B-B

4

3.0

0

NOTES: (UNLESS OTHERWISE SPECIFIED)

1. MATERIAL:

1.1. CONTACT BODY: COPPER ALLOY. 1.2. OUTER SPRING: STAINLESS STEEL.

2. SPECIFICATIONS:

2.1 CURRENT RATING : 13A MAX. 2.2 TERMINATION TYPE : CRIMPING.

2.3 WIRE RANGE: 24~26AWG.

3. ROHS COMPLIANT.

4. ALL DIMENSIONS ARE FOR REFERENCE USE ONLY.

5. AVAICABLE TOOLS:

5.1 HAND CRIMPER: MFX-3954. 5.2 CRIMP APPLICATOR: MFX-3957. 5.3 EXTRACTION TOOL: QXRT16.