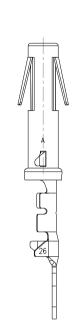

SECTION A-A

SECTION B-B

4

3.0

0

NOTES: (UNLESS OTHERWISE SPECIFIED)

1. MATERIAL:

1.1. CONTACT BODY: COPPER ALLOY. 1.2. OUTER SPRING: STAINLESS STEEL.

2. SPECIFICATIONS:

2.1 CURRENT RATING : 13A MAX. 2.2 TERMINATION TYPE : CRIMPING.

2.3 WIRE RANGE: 24~26AWG.

3. ROHS COMPLIANT.

4. ALL DIMENSIONS ARE FOR REFERENCE USE ONLY.

5. AVAICABLE TOOLS:

5.1 HAND CRIMPER: MFX-3954. 5.2 CRIMP APPLICATOR: MFX-3957. 5.3 EXTRACTION TOOL: QXRT16.