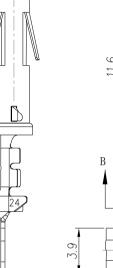

SECTION A-A

SECTION B-B

4

3.0

0

NOTES: (UNLESS OTHERWISE SPECIFIED)

1. MATERIAL:

1.1. CONTACT BODY: COPPER ALLOY. 1.2. OUTER SPRING: STAINLESS STEEL.

2. SPECIFICATIONS:

2.1 CURRENT RATING : 13A MAX. 2.2 TERMINATION TYPE : CRIMPING.

2.3 WIRE RANGE: 24~26AWG.

3. ROHS COMPLIANT.

4. ALL DIMENSIONS ARE FOR REFERENCE USE ONLY.

5. AVAICABLE TOOLS:

5.1 HAND CRIMPER: MFX-3954. 5.2 CRIMP APPLICATOR: MFX-3957. 5.3 EXTRACTION TOOL: QXRT16.