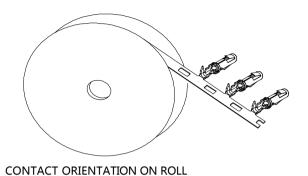

s, Potentiometer, IC Socket, Relay, Connector. Our parts cover such applications as commercial, industrial, and automotives areas.

We are looking forward to setting up business relationship with you and hope to provide you with the best service and solution. Let us make a better world for our industry!



## Contact us

Tel: +86-755-8981 8866 Fax: +86-755-8427 6832

Email & Skype: info@chipsmall.com Web: www.chipsmall.com

Address: A1208, Overseas Decoration Building, #122 Zhenhua RD., Futian, Shenzhen, China







| REVISIONS |     |                  |             |       |       |
|-----------|-----|------------------|-------------|-------|-------|
| REV       | ECO | DESCRIPTION      | DATE        | BY    | APPR  |
| B1        | -   | RELEASED DRAWING | JAN-18-2014 | ARROW | TOMMY |



SECTION A-A

SECTION B-B

4

3.0

0







NOTES: (UNLESS OTHERWISE SPECIFIED)

1. MATERIAL:

1.1. CONTACT BODY: COPPER ALLOY. 1.2. OUTER SPRING: STAINLESS STEEL.

2. SPECIFICATIONS:

2.1 CURRENT RATING : 13A MAX. 2.2 TERMINATION TYPE : CRIMPING.

2.3 WIRE RANGE: 24~26AWG.

3. ROHS COMPLIANT.

4. ALL DIMENSIONS ARE FOR REFERENCE USE ONLY.

5. AVAICABLE TOOLS:

5.1 HAND CRIMPER: MFX-3954. 5.2 CRIMP APPLICATOR: MFX-3957. 5.3 EXTRACTION TOOL: QXRT16.

| P/N       | CONTACT PLATING(MATING AREA)    |  |  |  |
|-----------|---------------------------------|--|--|--|
| SS24M1T   | TIN PLATING OVER NICKEL.        |  |  |  |
| SS24M1F   | GOLD FLASH PLATING OVER NICKEL. |  |  |  |
| SS24M1G10 | 10μ"GOLD PLATING OVER NICKEL.   |  |  |  |
| SS24M1G15 | 15µ"GOLD PLATING OVER NICKEL.   |  |  |  |
| S