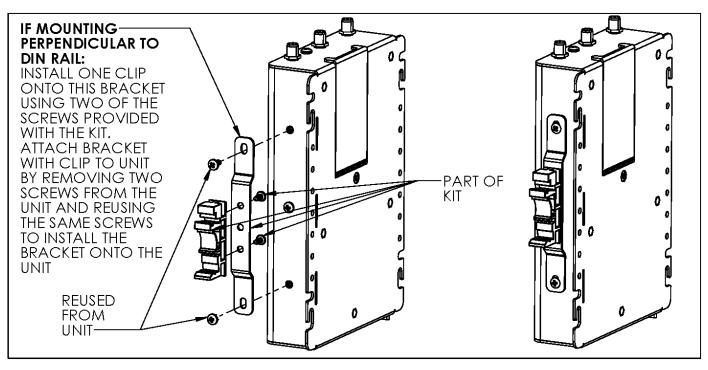

6723 Odyssey Drive // Huntsville, AL 35806 (877) 982-7888 // synapse-wireless.com

WHEN MOUNTING TO A DIN RAIL, INSTALL PART OR ALL OF KIT 120-012154-099-(REVISION) AS SHOWN.