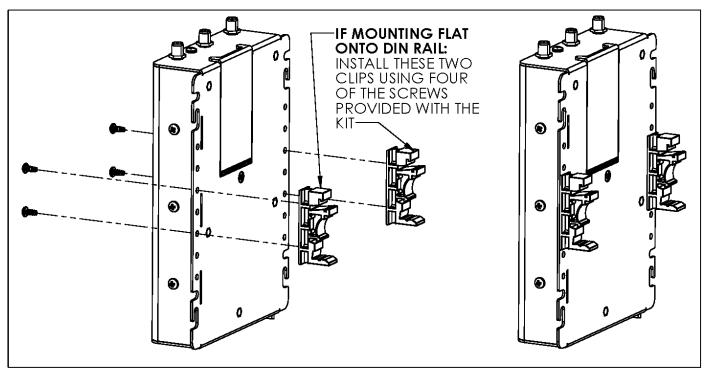

6723 Odyssey Drive // Huntsville, AL 35806 (877) 982-7888 // synapse-wireless.com

WHEN MOUNTING TO A DIN RAIL, INSTALL PART OR ALL OF KIT 120-012154-099-(REVISION) AS SHOWN.