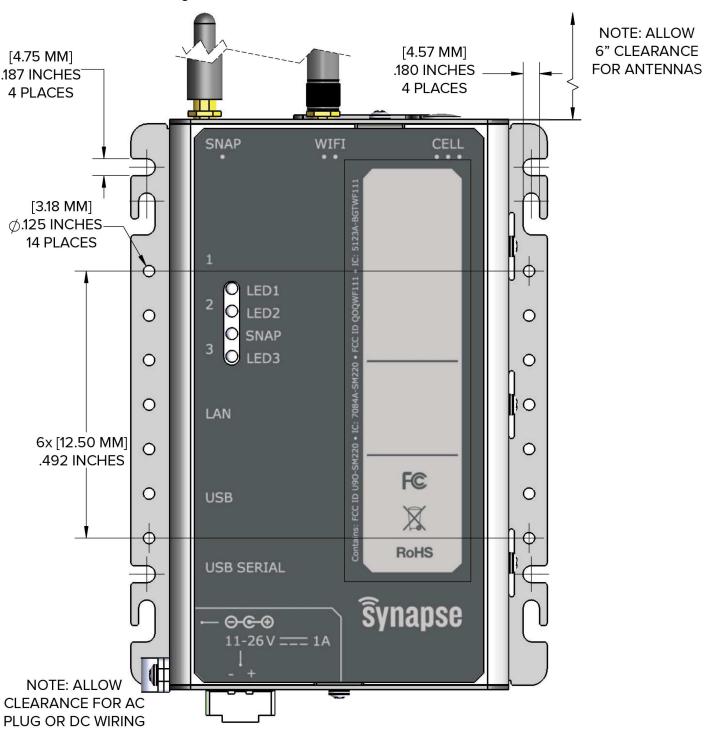

Use the image below as a template for determining screw placement when mounting unit directly to wall. When mounting the SS420/450, make sure to leave at least 3 inches of clearance from the top and sides of the antenna to ensure the best wireless signal.