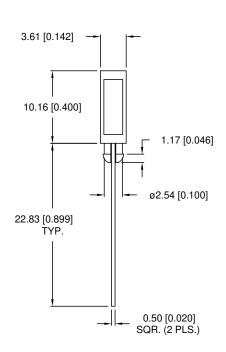

## NOTES:

- 1. SSL-LX25783XX.
- 2. SSH-LXH25780 HOLDER, BLACK.

## UNCONTROLLED DOCUMENT

\*UNLESS OTHERWISE SPECIFIED TOLERANCE IS ±0.25mm (±0.010")

PART NUMBER REV. SSF-LXH25780XX CONFIDENTIAL INFORMATION
THE INFORMATION CONTAINED IN THIS DOCUMENT IS THE PROPERTY OF LUMEX INC. EXCEPT AS SPECIFICALLY AUTHORIZED IN WRITING BY LUMEX INC., THE HOLDER OF THIS DOCUMENT SHALL KEEP ALL INFORMATION CONTAINED HEREIN CONFIDENTIAL AND SHALL PROTECT SAME IN WHOLE OR IN PART FROM DISCLOSURE AND DISSEMINATION TO ALL THIRD PARTIES.