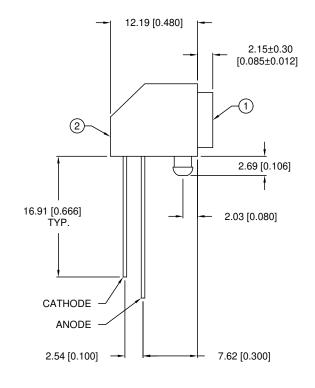

## NOTES:

- 1. SSL-LX25783XX.
- 2. SSH-LXH25780 HOLDER, BLACK.

## UNCONTROLLED DOCUMENT

\*UNLESS OTHERWISE SPECIFIED TOLERANCE IS ±0.25mm (±0.010")

PART NUMBER REV. SSF-LXH25780XX CONFIDENTIAL INFORMATION
THE INFORMATION CONTAINED IN THIS DOCUMENT IS THE PROPERTY OF LUMEX INC. EXCEPT AS SPECIFICALLY AUTHORIZED IN WRITING BY LUMEX INC., THE HOLDER OF THIS DOCUMENT SHALL KEEP ALL INFORMATION CONTAINED HEREIN CONFIDENTIAL AND SHALL PROTECT SAME IN WHOLE OR IN PART FROM DISCLOSURE AND DISSEMINATION TO ALL THIRD PARTIES.