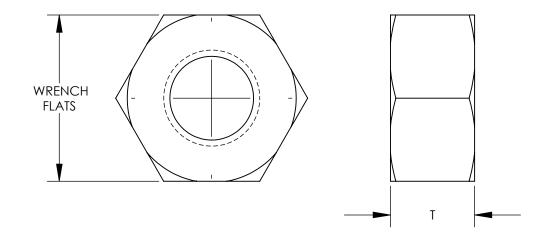

## THIS COPY IS PROVIDED ON A RESTRICTED BASIS AND IS NOT TO BE USED IN ANY WAY DETRIMENTAL TO THE INTERESTS OF PANDUIT CORP.

| PANDUIT PART NUMBER | SIZE    | WRENCH<br>FLATS | Т                 | QUANTITY |
|---------------------|---------|-----------------|-------------------|----------|
| SSN1420-C           | 1/4"-20 | 7/16"<br>[11mm] | 7/32"<br>[0.8 mm] | 100      |
| SSN3816-C           | 3/8"-16 | 9/16"<br>[14mm] | 5/16"<br>[8mm]    | 100      |

## NOTES:

1. PART NUMBERS: SSN1420, SSN3816

2. MATERIAL: STAINLESS STEEL

3. DIMENSIONS IN PARENTHESIS ARE MILLIMETERS

| 02  | 12/16 | JHNU | JHNU | VOIDED DRAWING, PARTS MOVED TO 15J350BG-DC | N11000BL-<br>C41733 | RGB | RGB |                                                             |
|-----|-------|------|------|--------------------------------------------|---------------------|-----|-----|-------------------------------------------------------------|
| 01  | 5/08  | JHNU | JHNU | ADDED SIZE COLUMN TO TABLE                 |                     |     |     | STAINLESS STEEL HEX NUT                                     |
| 00  | 5/08  | JHNU | JHNU | DRAWING RELEASED                           |                     |     |     | (SSN1420-C, SSN3816-C)<br>CUSTOMER DRAWING                  |
| REV | DATE  | BY   | СНК  | DESCRIPTION                                | ECN                 | -R  | SUP | DRAWN BY JHNU CHK'D SCALE NONE DRAWING NO / CAD FILE C41733 |