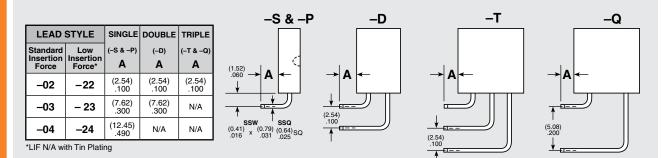

## (2.54 mm) .100"

## THROUGH-HOLE .025" SQ POST SOCKET

All parts within this catalog are built to Samtec's specifications.

Due to technical progress, all designs, specifications and components are subject to change without notice. WWW.SAMTEC.COM