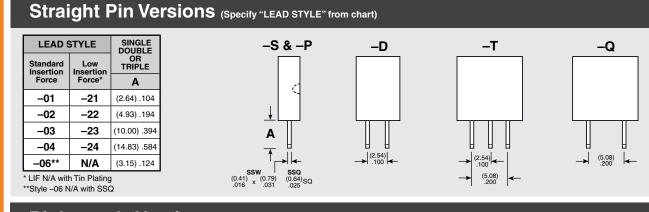

## (2.54 mm) .100"

## THROUGH-HOLE .025" SQ POST SOCKET

All parts within this catalog are built to Samtec's specifications.

Due to technical progress, all designs, specifications and components are subject to change without notice. WWW.SAMTEC.COM