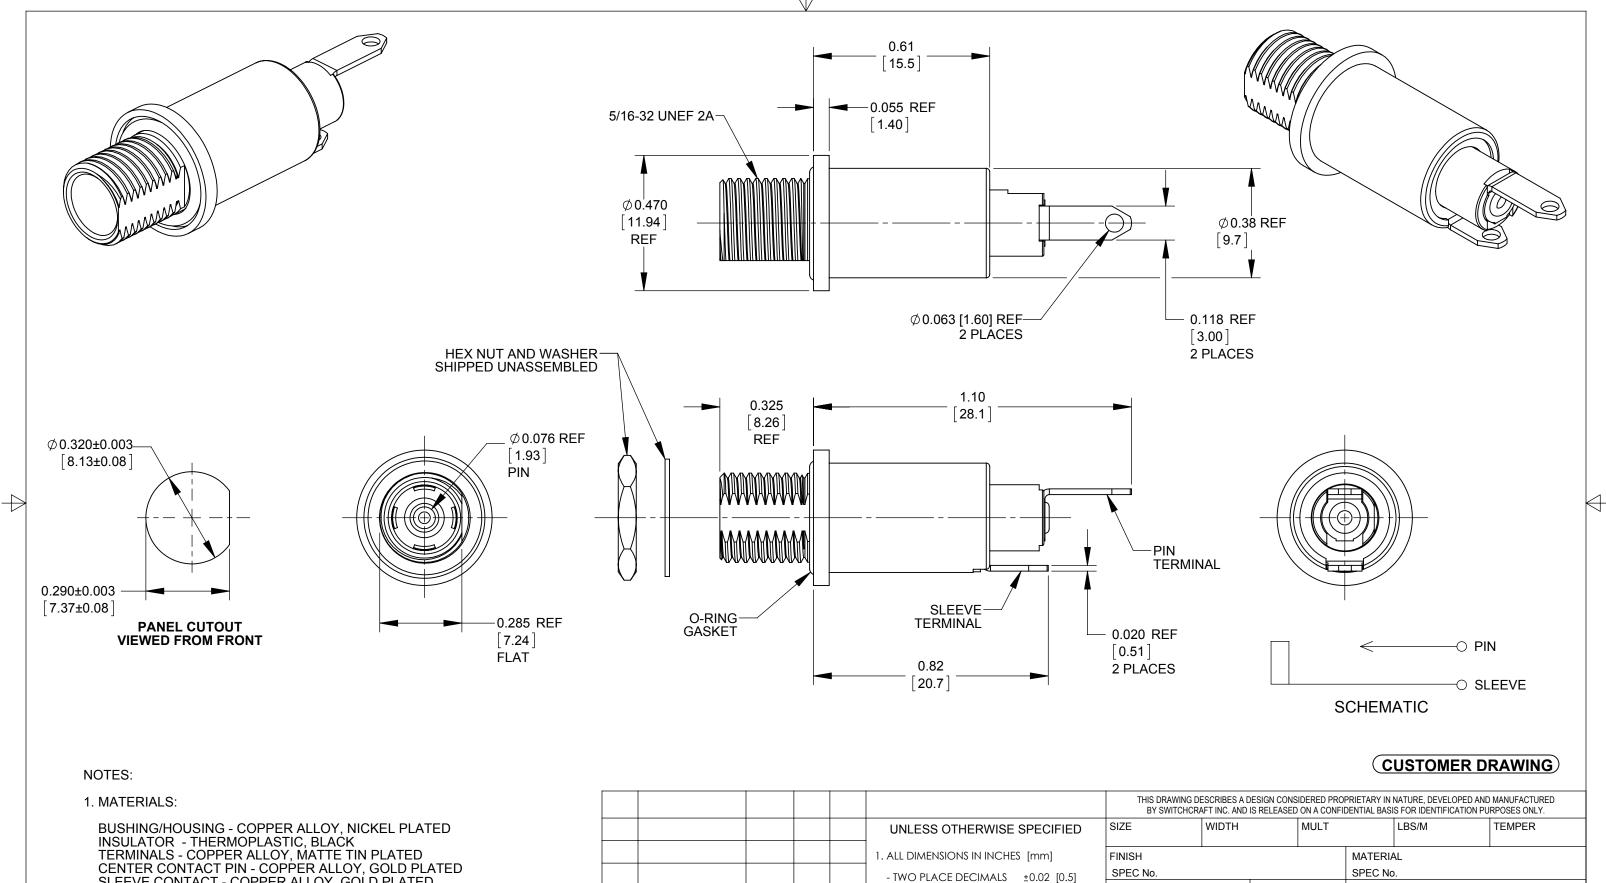

SLEEVE CONTACT - COPPER ALLOY, GOLD PLATED O-RINGS - THERMOPLASTIC RUBBER HEX NUT - COPPER ALLOY, NICKEL PLATED WASHER - STEEL, NICKEL PLATED

2. THIS PRODUCT IS RoHS COMPLIANT.

## - TWO PLACE DECIMALS ±0.02 [0.5] SCALE FIRST USED ON - THREE PLACE DECIMALS ±0.005 [0.13] 3:1 DATE DRAWN CHKD APVD SRC SRC SRC 9-26-13 27391 11-10-14 PC TJK 9-26-13 SHEET 1 of 1 11-10-14 PART No. REV REV ECO NUMBER DATE BY STRAIGHT SEALED ST10U Α DO NOT SCALE DRAWING **REVISIONS** 10 AMP POWER JACK, RoHS