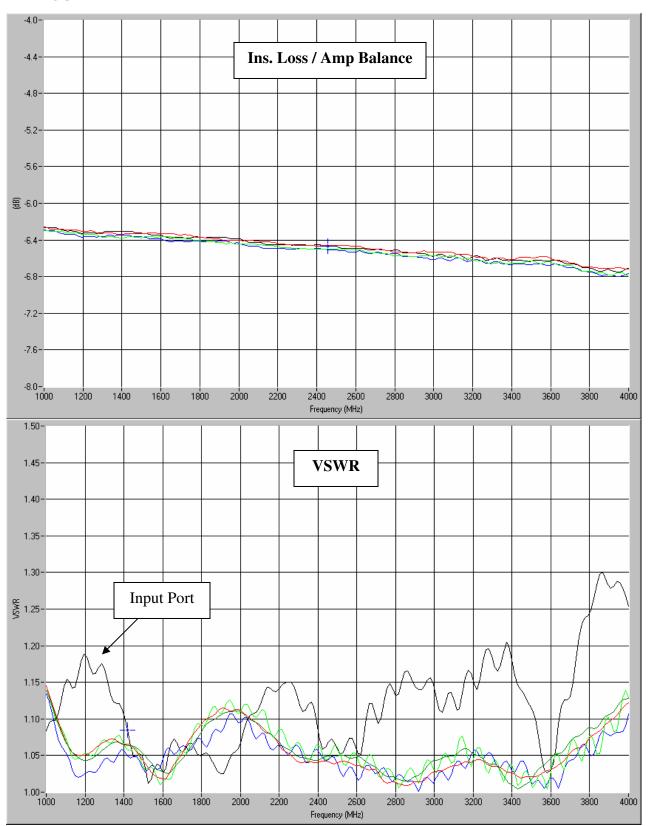

## **Typical Test Data Plots**

USA/Canada: Toll Free: Europe: (315) 432-8909 (800) 411-6596 +44 2392-232392

# Model 44010

**Typical Test Data Plots** 

USA/Canada: (315) 432-8909 Toll Free: (800) 411-6596 Europe: +44 2392-232392