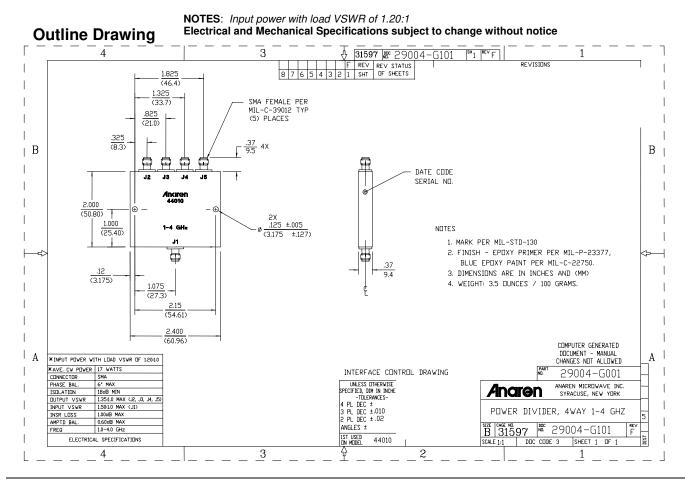

# Model 44010

#### **Features**

- Military Grade
- 1.0 4.0 GHz
- 4-Way Power Split
- In-Phase
- Connectors Per MIL-C-39012
- Rugged Aluminum Housing
- Low VSWR
- Meets MIL-E-5400 Class 3 Requirements