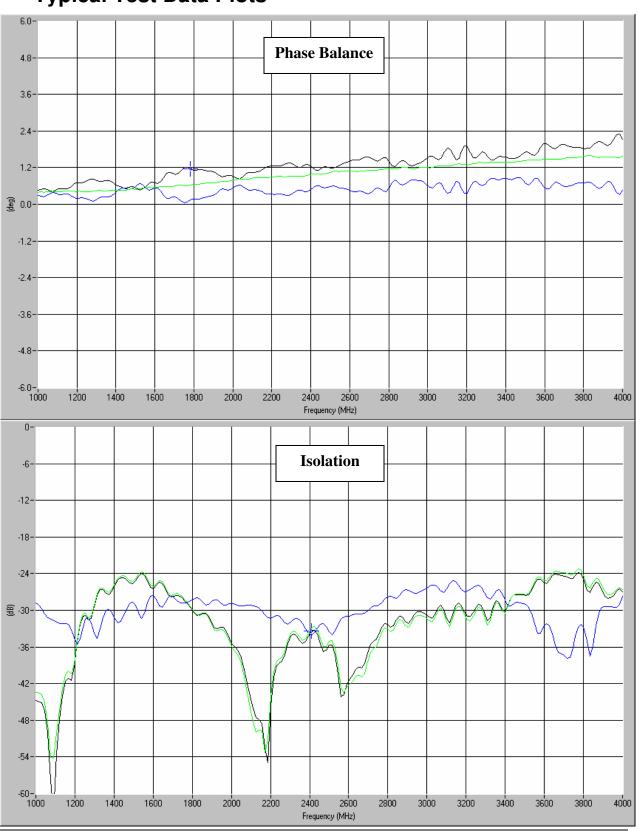

## **Typical Test Data Plots**

USA/Canada: Toll Free: Europe: (315) 432-8909 (800) 411-6596 +44 2392-232392

# Model 44010

**Typical Test Data Plots** 

USA/Canada: (315) 432-8909 Toll Free: (800) 411-6596 Europe: +44 2392-232392