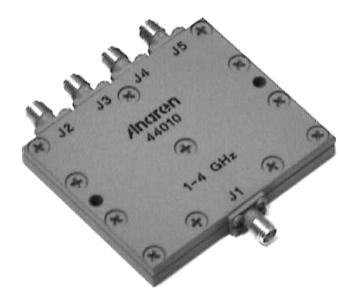

# Model 44010

## **Power Dividers**

4-Way

#### **Features**

- Military Grade
- 1.0 4.0 GHz
- 4-Way Power Split
- In-Phase
- Connectors Per MIL-C-39012
- Rugged Aluminum Housing
- Low VSWR
- Meets MIL-E-5400 Class 3 Requirements